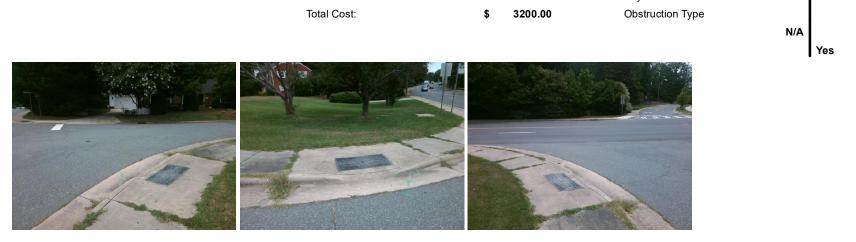

## Access Compliance Report Public Rights-of-Way (Curb Ramps)

|                                         |                               | -                            | -             | -                                             |                       |           |                    |                             |       |
|-----------------------------------------|-------------------------------|------------------------------|---------------|-----------------------------------------------|-----------------------|-----------|--------------------|-----------------------------|-------|
| Intersection ID: 21206                  | Main Street: NORTHAMPTON_DR   |                              |               | Street:                                       | PARK_RD               | Location: | NW                 |                             |       |
| ADA ID: 63A1CA4AB18D                    | Ramp Type: PerpDiag           |                              |               | nitial Pass/Fail: Fail Overall Compliance: No |                       |           |                    | o Severity Score:           | 37.5  |
| Codes/Mitigation Info/Possible Solution |                               |                              |               | Field Measurements/Component Compliance       |                       |           |                    |                             |       |
|                                         | Possible Solutions:           |                              |               |                                               |                       |           |                    |                             |       |
|                                         |                               | Remove & Replace Curb Ramp V | Nith          | N/A                                           | Ramp Length (in)      | 60.0      | No                 | Ramp Slope (%)              | 8.5   |
|                                         |                               | Two New Directional Ramps or | <b>V</b> ICII | Yes                                           | Ramp Width (in)       | 48.0      | No                 | Ramp XSlope (%)             | 7.8   |
|                                         |                               | Equivalent.                  |               | N/A                                           | Flare Type LT         | N/A       | N/A                | Flare Type RT               | N/A   |
|                                         | - MARTINA                     |                              |               | N/A                                           | Flare Slope LT (%)    | N/A       | N/A                | Flare Slope RT (%)          | N/A   |
|                                         |                               |                              |               | N/A                                           | Flare Traversable LT? | N/A       | N/A                | Flare Traversable RT?       | N/A   |
|                                         | A MARINA                      |                              |               | N/A                                           | Landing Length (in)   | N/A       | N/A                | DWS Provided?               | N/A   |
|                                         |                               | Surveyor Notes:              |               | N/A                                           | Landing Width (in)    | N/A       | N/A                | DWS Contrast?               | N/A   |
|                                         |                               | N/A                          |               | N/A                                           | Landing Slope (%)     | N/A       | N/A                | DWS Length (in)             | N/A   |
| NORTH                                   |                               | 1/2                          |               | N/A                                           | Landing X Slope (%)   | N/A       | N/A                | DWS Full Width?             | N/A   |
| and the second                          | Don 6                         |                              |               | N/A                                           | Landing Curb? (Y/N)   | N/A       | N/A                | DWS Offset (in)             | N/A   |
|                                         | ALOR .                        |                              |               | N/A                                           | Shared Landing?       | N/A       |                    |                             |       |
| A KA A A                                |                               | PROW/ADA:                    |               | N/A                                           | Gutter Ponding?       | N/A       | N/A                | Gutter Slope (%)            | N/A   |
|                                         | Not Found, R304.2.2, R304.5.3 |                              | N/A           | Gutter Lip Ht (in)                            | N/A                   | N/A       | Gutter X Slope (%) | N/A                         |       |
|                                         |                               |                              | N/A           | Painted X Walk1?                              | No                    | N/A       | Painted X Walk2?   | No                          |       |
|                                         |                               |                              |               |                                               | X Walk 1 Direction    | To S      |                    | X Walk 2 Direction          | To SE |
|                                         |                               |                              |               | N/A                                           | X Walk 1 Width (in)   | N/A       | N/A                | X Walk 2 Width (in)         | N/A   |
| Street 1 Name                           | NORTHAMPTON DR                | -                            |               |                                               | X Walk 1 Slope (%)    | 2.9       |                    | X Walk 2 Slope (%)          | 5.5   |
| Stop Condition-Street 2                 | StopSign                      |                              |               |                                               | X Walk 1 X Slope (%)  | 5.2       |                    | X Walk 2 X Slope (%)        | 1.1   |
| Street 2 Name                           | PARK RD                       |                              |               | N/A                                           | Ramp inside XWalk1?   | N/A       | N/A                | Ramp inside XWalk2?         | N/A   |
| Stop Condition-Street 1                 | None                          |                              |               |                                               | Road Slope (%)        | 6.0       | N/A                | Clear Space?                | N/A   |
| • *                                     |                               |                              |               |                                               | Road X Slope (%)      | 1.6       | N/A                | Clear Space to XWalk (in)   | N/A   |
|                                         |                               |                              |               | N/A                                           | Any Obstructions?     | N/A       | N/A                | Storm Grate/Utility Hazard? | N/A   |
|                                         |                               | Total Cost: \$ 3             | 200.00        |                                               | Obstruction Type      |           |                    | Storm Grate/Utility Type    |       |
|                                         |                               |                              |               |                                               |                       | N/A       |                    |                             | N/A   |
| 4                                       |                               |                              |               |                                               |                       |           |                    |                             |       |