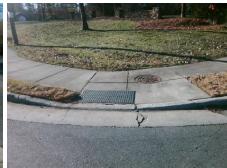

## Access Compliance Report Public Rights-of-Way (Curb Ramps)

Intersection ID: 29989 Main Street: ROZZELLES\_FERRY\_RD Cross Street: WINDING\_RIVER\_DR Location: S

ADA ID: 63A9497C1E3B Ramp Type: Para Initial Pass/Fail: Fail Overall Compliance: No Severity Score: 22.5

Possible Solutions:

Remove & Replace Entire Ramp.

Surveyor Notes:

LT RP < 5%

PROW/ADA:

R304.5.1, R304.5.3, R304.3.2

Total Cost: \$ 1600.00

| Compliance Description |                      | Data  | Compliance Description |                             | Data |
|------------------------|----------------------|-------|------------------------|-----------------------------|------|
| N/A                    | Ramp Length LT (in)  | 42.0  | N/A                    | Ramp Length RT (in)         | 48.5 |
| Yes                    | Ramp Width LT (in)   | 73.0  | No                     | Ramp Width RT (in)          | 47.0 |
| Yes                    | Ramp Slope LT (%)    | 1.7   | No                     | Ramp Slope RT (%)           | 11.1 |
| No                     | Ramp XSlope LT (%)   | 2.5   | No                     | Ramp XSlope RT (%)          | 4.7  |
| N/A                    | Landing Length (in)  | N/A   | N/A                    | DWS Provided?               | N/A  |
| N/A                    | Landing Width (in)   | N/A   | N/A                    | DWS Contrast?               | N/A  |
| N/A                    | Landing Slope (%)    | N/A   | N/A                    | DWS Length (in)             | N/A  |
| N/A                    | Landing X Slope (%)  | N/A   | N/A                    | DWS Full Width?             | N/A  |
| N/A                    | Landing Curb? (Y/N)  | N/A   | N/A                    | DWS Offset (in)             | N/A  |
| N/A                    | Shared Landing?      | N/A   |                        |                             |      |
| N/A                    | Gutter Ponding?      | N/A   | N/A                    | Gutter Slope (%)            | N/A  |
| N/A                    | Gutter Lip Ht (in)   | N/A   | N/A                    | Gutter X Slope (%)          | N/A  |
| N/A                    | Painted X Walk1?     | No    | N/A                    | Painted X Walk2?            | N/A  |
|                        | X Walk 1 Direction   | To NE |                        | X Walk 2 Direction          | N/A  |
| N/A                    | X Walk 1 Width (in)  | N/A   | N/A                    | X Walk 2 Width (in)         | N/A  |
|                        | X Walk 1 Slope (%)   | 1.5   |                        | X Walk 2 Slope (%)          | N/A  |
|                        | X Walk 1 X Slope (%) | 3.9   |                        | X Walk 2 X Slope (%)        | N/A  |
| N/A                    | Ramp inside XWalk1?  | N/A   | N/A                    | Ramp inside XWalk2?         | N/A  |
|                        | Road Slope (%)       | N/A   | N/A                    | Clear Space?                | N/A  |
|                        | Road X Slope (%)     | N/A   | N/A                    | Clear Space to XWalk (in)   | N/A  |
| N/A                    | Any Obstructions?    | N/A   | N/A                    | Storm Grate/Utility Hazard? | N/A  |
|                        | Obstruction Type     |       |                        | Storm Grate/Utility Type    |      |
|                        |                      | N/A   |                        |                             | N/A  |
|                        |                      |       | Yes                    | Surface Condition? (G/P)    | Good |
|                        |                      |       | N/A                    | Curb Slope (%)              | 22.3 |