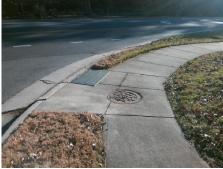

## Access Compliance Report Public Rights-of-Way (Curb Ramps)

Intersection ID: 29989 Main Street: ROZZELLES\_FERRY\_RD Cross Street: WINDING\_RIVER\_DR Location: S

ADA ID: 63A9497C1E3B Ramp Type: Para Initial Pass/Fail: Fail Overall Compliance: No Severity Score: 22.5

Possible Solutions:

Remove & Replace Entire Ramp.

Surveyor Notes:

LT RP < 5%

PROW/ADA:

R304.5.1, R304.5.3, R304.3.2

Total Cost: \$ 1600.00

| Compliance Description |                      | Data  | Compliance Description |                             | Data |
|------------------------|----------------------|-------|------------------------|-----------------------------|------|
| N/A                    | Ramp Length LT (in)  | 42.0  | N/A                    | Ramp Length RT (in)         | 48.5 |
| Yes                    | Ramp Width LT (in)   | 73.0  | No                     | Ramp Width RT (in)          | 47.0 |
| Yes                    | Ramp Slope LT (%)    | 1.7   | No                     | Ramp Slope RT (%)           | 11.1 |
| No                     | Ramp XSlope LT (%)   | 2.5   | No                     | Ramp XSlope RT (%)          | 4.7  |
| N/A                    | Landing Length (in)  | N/A   | N/A                    | DWS Provided?               | N/A  |
| N/A                    | Landing Width (in)   | N/A   | N/A                    | DWS Contrast?               | N/A  |
| N/A                    | Landing Slope (%)    | N/A   | N/A                    | DWS Length (in)             | N/A  |
| N/A                    | Landing X Slope (%)  | N/A   | N/A                    | DWS Full Width?             | N/A  |
| N/A                    | Landing Curb? (Y/N)  | N/A   | N/A                    | DWS Offset (in)             | N/A  |
| N/A                    | Shared Landing?      | N/A   |                        |                             |      |
| N/A                    | Gutter Ponding?      | N/A   | N/A                    | Gutter Slope (%)            | N/A  |
| N/A                    | Gutter Lip Ht (in)   | N/A   | N/A                    | Gutter X Slope (%)          | N/A  |
| N/A                    | Painted X Walk1?     | No    | N/A                    | Painted X Walk2?            | N/A  |
|                        | X Walk 1 Direction   | To NE |                        | X Walk 2 Direction          | N/A  |
| N/A                    | X Walk 1 Width (in)  | N/A   | N/A                    | X Walk 2 Width (in)         | N/A  |
|                        | X Walk 1 Slope (%)   | 1.5   |                        | X Walk 2 Slope (%)          | N/A  |
|                        | X Walk 1 X Slope (%) | 3.9   |                        | X Walk 2 X Slope (%)        | N/A  |
| N/A                    | Ramp inside XWalk1?  | N/A   | N/A                    | Ramp inside XWalk2?         | N/A  |
|                        | Road Slope (%)       | N/A   | N/A                    | Clear Space?                | N/A  |
|                        | Road X Slope (%)     | N/A   | N/A                    | Clear Space to XWalk (in)   | N/A  |
| N/A                    | Any Obstructions?    | N/A   | N/A                    | Storm Grate/Utility Hazard? | N/A  |
|                        | Obstruction Type     |       |                        | Storm Grate/Utility Type    |      |
|                        |                      | N/A   |                        |                             | N/A  |
|                        |                      |       | Yes                    | Surface Condition? (G/P)    | Good |
|                        |                      |       | N/A                    | Curb Slope (%)              | 22.3 |