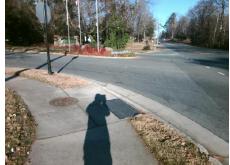

## Access Compliance Report Public Rights-of-Way (Curb Ramps)

Intersection ID: 29989 Main Street: ROZZELLES\_FERRY\_RD Cross Street: WINDING\_RIVER\_DR Location: S

ADA ID: 63A9497C1E3B Ramp Type: Para Initial Pass/Fail: Fail Overall Compliance: No Severity Score: 22.5

Possible Solutions:

Remove & Replace Entire Ramp.

Surveyor Notes:

LT RP < 5%

PROW/ADA:

R304.5.1, R304.5.3, R304.3.2

Total Cost: \$ 1600.00

| Compliance Description |                      | Data  | Compliance Description |                             | Data |
|------------------------|----------------------|-------|------------------------|-----------------------------|------|
| N/A                    | Ramp Length LT (in)  | 42.0  | N/A                    | Ramp Length RT (in)         | 48.5 |
| Yes                    | Ramp Width LT (in)   | 73.0  | No                     | Ramp Width RT (in)          | 47.0 |
| Yes                    | Ramp Slope LT (%)    | 1.7   | No                     | Ramp Slope RT (%)           | 11.1 |
| No                     | Ramp XSlope LT (%)   | 2.5   | No                     | Ramp XSlope RT (%)          | 4.7  |
| N/A                    | Landing Length (in)  | N/A   | N/A                    | DWS Provided?               | N/A  |
| N/A                    | Landing Width (in)   | N/A   | N/A                    | DWS Contrast?               | N/A  |
| N/A                    | Landing Slope (%)    | N/A   | N/A                    | DWS Length (in)             | N/A  |
| N/A                    | Landing X Slope (%)  | N/A   | N/A                    | DWS Full Width?             | N/A  |
| N/A                    | Landing Curb? (Y/N)  | N/A   | N/A                    | DWS Offset (in)             | N/A  |
| N/A                    | Shared Landing?      | N/A   |                        |                             |      |
| N/A                    | Gutter Ponding?      | N/A   | N/A                    | Gutter Slope (%)            | N/A  |
| N/A                    | Gutter Lip Ht (in)   | N/A   | N/A                    | Gutter X Slope (%)          | N/A  |
| N/A                    | Painted X Walk1?     | No    | N/A                    | Painted X Walk2?            | N/A  |
|                        | X Walk 1 Direction   | To NE |                        | X Walk 2 Direction          | N/A  |
| N/A                    | X Walk 1 Width (in)  | N/A   | N/A                    | X Walk 2 Width (in)         | N/A  |
|                        | X Walk 1 Slope (%)   | 1.5   |                        | X Walk 2 Slope (%)          | N/A  |
|                        | X Walk 1 X Slope (%) | 3.9   |                        | X Walk 2 X Slope (%)        | N/A  |
| N/A                    | Ramp inside XWalk1?  | N/A   | N/A                    | Ramp inside XWalk2?         | N/A  |
|                        | Road Slope (%)       | N/A   | N/A                    | Clear Space?                | N/A  |
|                        | Road X Slope (%)     | N/A   | N/A                    | Clear Space to XWalk (in)   | N/A  |
| N/A                    | Any Obstructions?    | N/A   | N/A                    | Storm Grate/Utility Hazard? | N/A  |
|                        | Obstruction Type     |       |                        | Storm Grate/Utility Type    |      |
|                        |                      | N/A   |                        |                             | N/A  |
|                        |                      |       | Yes                    | Surface Condition? (G/P)    | Good |
|                        |                      |       | N/A                    | Curb Slope (%)              | 22.3 |