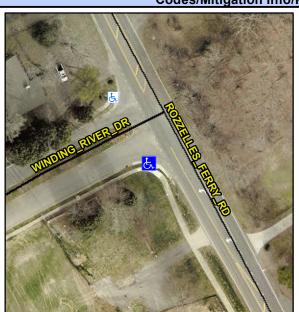

## Access Compliance Report Public Rights-of-Way (Curb Ramps)

Intersection ID: 29989 Main Street: ROZZELLES\_FERRY\_RD Cross Street: WINDING\_RIVER\_DR Location: S

ADA ID: 63A9497C1E3B Ramp Type: Para Initial Pass/Fail: Fail Overall Compliance: No Severity Score: 22.5