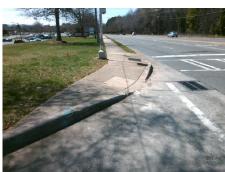

**Codes/Mitigation Info/Possible Solution** 

Street 1 Name
ALEXANDER RD
Stop Condition-Street 2
Signal
Street 2 Name
N/A
Stop Condition-Street 1
N/A

| 8         | Possible Solutions:           |  |  |  |  |  |  |  |
|-----------|-------------------------------|--|--|--|--|--|--|--|
| ğ         | Remove & Replace Entire Ramp. |  |  |  |  |  |  |  |
|           |                               |  |  |  |  |  |  |  |
| -         |                               |  |  |  |  |  |  |  |
| N. S.     |                               |  |  |  |  |  |  |  |
| 1 2 / E   |                               |  |  |  |  |  |  |  |
| S. Carlo  | Surveyor Notes:               |  |  |  |  |  |  |  |
| C 100     | N/A                           |  |  |  |  |  |  |  |
|           | PROW/ADA:                     |  |  |  |  |  |  |  |
| Section 1 | Not Found, R304.5.1, R304.2.2 |  |  |  |  |  |  |  |
| 000       |                               |  |  |  |  |  |  |  |
| 100       |                               |  |  |  |  |  |  |  |
|           |                               |  |  |  |  |  |  |  |
|           |                               |  |  |  |  |  |  |  |
|           |                               |  |  |  |  |  |  |  |
|           |                               |  |  |  |  |  |  |  |

|    |  | 444 |
|----|--|-----|
|    |  |     |
|    |  |     |
| 10 |  |     |

Total Cost:

1850.00

| Field Measurements/Component Compliance |                       |       |      |                             |      |  |  |  |  |
|-----------------------------------------|-----------------------|-------|------|-----------------------------|------|--|--|--|--|
| Compliance Description                  |                       |       | Comp | liance Description          | Data |  |  |  |  |
| N/A                                     | Ramp Length (in)      | 59.0  | No   | Ramp Slope (%)              | 8.8  |  |  |  |  |
| No                                      | Ramp Width (in)       | 37.0  | Yes  | Ramp XSlope (%)             | 2.0  |  |  |  |  |
| N/A                                     | Flare Type LT         | N/A   | N/A  | Flare Type RT               | N/A  |  |  |  |  |
| N/A                                     | Flare Slope LT (%)    | N/A   | N/A  | Flare Slope RT (%)          | N/A  |  |  |  |  |
| N/A                                     | Flare Traversable LT? | N/A   | N/A  | Flare Traversable RT?       | N/A  |  |  |  |  |
| N/A                                     | Landing Length (in)   | N/A   | N/A  | DWS Provided?               | N/A  |  |  |  |  |
| N/A                                     | Landing Width (in)    | N/A   | N/A  | DWS Contrast?               | N/A  |  |  |  |  |
| N/A                                     | Landing Slope (%)     | N/A   | N/A  | DWS Length (in)             | N/A  |  |  |  |  |
| N/A                                     | Landing X Slope (%)   | N/A   | N/A  | DWS Full Width?             | N/A  |  |  |  |  |
| N/A                                     | Landing Curb? (Y/N)   | N/A   | N/A  | DWS Offset (in)             | N/A  |  |  |  |  |
| N/A                                     | Shared Landing?       | N/A   |      |                             |      |  |  |  |  |
| N/A                                     | Gutter Ponding?       | N/A   | N/A  | Gutter Slope (%)            | N/A  |  |  |  |  |
| N/A                                     | Gutter Lip Ht (in)    | N/A   | N/A  | Gutter X Slope (%)          | N/A  |  |  |  |  |
| N/A                                     | Painted X Walk1?      | Yes   | N/A  | Painted X Walk2?            | N/A  |  |  |  |  |
|                                         | X Walk 1 Direction    | To E  |      | X Walk 2 Direction          | N/A  |  |  |  |  |
| N/A                                     | X Walk 1 Width (in)   | 110.0 | N/A  | X Walk 2 Width (in)         | N/A  |  |  |  |  |
|                                         | X Walk 1 Slope (%)    | 1.7   |      | X Walk 2 Slope (%)          | N/A  |  |  |  |  |
|                                         | X Walk 1 X Slope (%)  | 6.8   |      | X Walk 2 X Slope (%)        | N/A  |  |  |  |  |
| N/A                                     | Ramp inside XWalk1?   | Yes   | N/A  | Ramp inside XWalk2?         | N/A  |  |  |  |  |
|                                         | Road Slope (%)        | N/A   | N/A  | Clear Space?                | N/A  |  |  |  |  |
|                                         | Road X Slope (%)      | N/A   | N/A  | Clear Space to XWalk (in)   | N/A  |  |  |  |  |
| N/A                                     | Any Obstructions?     | N/A   | N/A  | Storm Grate/Utility Hazard? | N/A  |  |  |  |  |
|                                         | Obstruction Type      |       |      | Storm Grate/Utility Type    |      |  |  |  |  |
|                                         |                       | N/A   |      |                             | N/A  |  |  |  |  |
|                                         |                       |       | Yes  | Surface Condition? (G/P)    | Good |  |  |  |  |