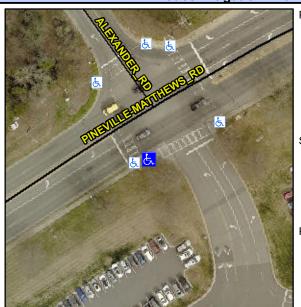

## Access Compliance Report Public Rights-of-Way (Curb Ramps)

Intersection ID: 23744Main Street: ALEXANDER\_RDCross Street: PINEVILLE-MATTHEWS\_RDLocation:SWADA ID: 63C0764D9434Ramp Type: PerpInitial Pass/Fail: FailOverall Compliance: NoSeverity Score: 21.25

**Codes/Mitigation Info/Possible Solution** 

Street 1 Name
ALEXANDER RD
Stop Condition-Street 2
Signal
Street 2 Name
N/A
Stop Condition-Street 1
N/A

| 8         | Possible Solutions:           |  |  |  |  |  |  |  |
|-----------|-------------------------------|--|--|--|--|--|--|--|
| ğ         | Remove & Replace Entire Ramp. |  |  |  |  |  |  |  |
|           |                               |  |  |  |  |  |  |  |
| -         |                               |  |  |  |  |  |  |  |
| N. S.     |                               |  |  |  |  |  |  |  |
| 1 2 / E   |                               |  |  |  |  |  |  |  |
| S. Carlo  | Surveyor Notes:               |  |  |  |  |  |  |  |
| C 100     | N/A                           |  |  |  |  |  |  |  |
|           | PROW/ADA:                     |  |  |  |  |  |  |  |
| Section 1 | Not Found, R304.5.1, R304.2.2 |  |  |  |  |  |  |  |
| 000       |                               |  |  |  |  |  |  |  |
| 100       |                               |  |  |  |  |  |  |  |
|           |                               |  |  |  |  |  |  |  |
|           |                               |  |  |  |  |  |  |  |
|           |                               |  |  |  |  |  |  |  |
|           |                               |  |  |  |  |  |  |  |