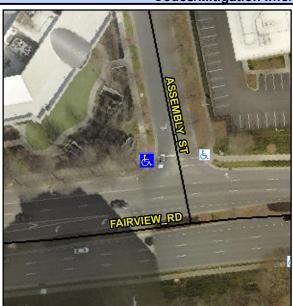

## **Access Compliance Report Public Rights-of-Way** (Curb Ramps)

Data

6.9

Intersection ID: 20188 Main Street: ASSEMBLY ST **Cross Street: FAIRVIEW RD** Location: NW ADA ID: 63C1275D64EC Ramp Type: Perp Initial Pass/Fail: Fail **Overall Compliance: No Severity Score:** 8.75