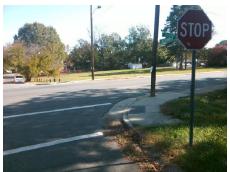

## Field Measurements/Component Compliance

Street 1 Name
Stop Condition-Street 2
Street 2 Name
Stop Condition-Street 1

E 36TH ST None N ALEXANDER ST StopSign Possible Solutions:

Remove & Replace Curb Ramp With Two New Directional Ramps or Equivalent.

Surveyor Notes:

N/A

PROW/ADA:

Not Found, R304.2.1, R304.2.2-Perp, R304.3.2-Para, R304.5.3, R305.2, R302.7.2

Total Cost: \$ 3200.00

| Compliance Description |                       | Data   | Comp | liance Description        | Data  |
|------------------------|-----------------------|--------|------|---------------------------|-------|
| N/A                    | Ramp Length (in)      | 60.0   | Yes  | Ramp Slope (%)            | 6.1   |
| Yes                    | Ramp Width (in)       | 48.0   | Yes  | Ramp XSlope (%)           | 1.3   |
| N/A                    | Flare Type LT         | Sloped | N/A  | Flare Type RT             | N/A   |
| N/A                    | Flare Slope LT (%)    | 8.0    | N/A  | Flare Slope RT (%)        | 3.7   |
| N/A                    | Flare Traversable LT? | Yes    | N/A  | Flare Traversable RT?     | No    |
| No                     | Landing Length (in)   | N/A    | Yes  | DWS Provided?             | Yes   |
| No                     | Landing Width (in)    | N/A    | Yes  | DWS Contrast?             | Yes   |
| No                     | Landing Slope (%)     | N/A    | Yes  | DWS Length (in)           | 24.5  |
| No                     | Landing X Slope (%)   | N/A    | Yes  | DWS Full Width?           | Yes   |
| N/A                    | Landing Curb? (Y/N)   | No     | No   | DWS Offset (in)           | 4.0   |
| N/A                    | Shared Landing?       | N/A    |      |                           |       |
| Yes                    | Gutter Ponding?       | No     | Yes  | Gutter Slope (%)          | 4.7   |
| No                     | Gutter Lip Ht (in)    | 1.0    | Yes  | Gutter X Slope (%)        | 1.1   |
| N/A                    | Painted X Walk1?      | No     | N/A  | Painted X Walk2?          | Yes   |
|                        | X Walk 1 Direction    | To NE  |      | X Walk 2 Direction        | To NW |
| N/A                    | X Walk 1 Width (in)   | N/A    | N/A  | X Walk 2 Width (in)       | 112.0 |
|                        | X Walk 1 Slope (%)    | 4.8    |      | X Walk 2 Slope (%)        | 4.2   |
|                        | X Walk 1 X Slope (%)  | 0.3    |      | X Walk 2 X Slope (%)      | 1.8   |
| N/A                    | Ramp inside XWalk1?   | N/A    | Yes  | Ramp inside XWalk2?       | Yes   |
|                        | Road Slope (%)        | 1.4    | N/A  | Clear Space?              | Yes   |
|                        | Road X Slope (%)      | 4.8    | N/A  | Clear Space to XWalk (in) | N/A   |
|                        |                       |        |      |                           |       |