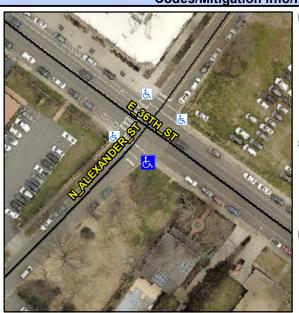

## Access Compliance Report Public Rights-of-Way (Curb Ramps)

Intersection ID: 10140 Main Street: E\_36TH\_ST Cross Street: N\_ALEXANDER\_ST Location: S

ADA ID: 63C5C35C58E5 Ramp Type: PerpDiag Initial Pass/Fail: Pass Overall Compliance: No Severity Score: 25

## Field Measurements/Component Compliance

Street 1 Name
Stop Condition-Street 2
Street 2 Name
Stop Condition-Street 1

E 36TH ST None N ALEXANDER ST StopSign Possible Solutions:

Remove & Replace Curb Ramp With Two New Directional Ramps or Equivalent.