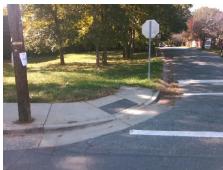

## Field Measurements/Component Compliance

Street 1 Name
Stop Condition-Street 2
Street 2 Name
Stop Condition-Street 1

E 36TH ST None N ALEXANDER ST StopSign Possible Solutions:

Remove & Replace Curb Ramp With Two New Directional Ramps or Equivalent.

Surveyor Notes:

N/A

PROW/ADA:

Not Found, R304.2.1, R304.2.2-Perp, R304.3.2-Para, R304.5.3, R305.2, R302.7.2

Total Cost: \$ 3200.00

| Compliance Description |                       | Data   | Comp | liance Description        | Data  |
|------------------------|-----------------------|--------|------|---------------------------|-------|
| N/A                    | Ramp Length (in)      | 60.0   | Yes  | Ramp Slope (%)            | 6.1   |
| Yes                    | Ramp Width (in)       | 48.0   | Yes  | Ramp XSlope (%)           | 1.3   |
| N/A                    | Flare Type LT         | Sloped | N/A  | Flare Type RT             | N/A   |
| N/A                    | Flare Slope LT (%)    | 8.0    | N/A  | Flare Slope RT (%)        | 3.7   |
| N/A                    | Flare Traversable LT? | Yes    | N/A  | Flare Traversable RT?     | No    |
| No                     | Landing Length (in)   | N/A    | Yes  | DWS Provided?             | Yes   |
| No                     | Landing Width (in)    | N/A    | Yes  | DWS Contrast?             | Yes   |
| No                     | Landing Slope (%)     | N/A    | Yes  | DWS Length (in)           | 24.5  |
| No                     | Landing X Slope (%)   | N/A    | Yes  | DWS Full Width?           | Yes   |
| N/A                    | Landing Curb? (Y/N)   | No     | No   | DWS Offset (in)           | 4.0   |
| N/A                    | Shared Landing?       | N/A    |      |                           |       |
| Yes                    | Gutter Ponding?       | No     | Yes  | Gutter Slope (%)          | 4.7   |
| No                     | Gutter Lip Ht (in)    | 1.0    | Yes  | Gutter X Slope (%)        | 1.1   |
| N/A                    | Painted X Walk1?      | No     | N/A  | Painted X Walk2?          | Yes   |
|                        | X Walk 1 Direction    | To NE  |      | X Walk 2 Direction        | To NW |
| N/A                    | X Walk 1 Width (in)   | N/A    | N/A  | X Walk 2 Width (in)       | 112.0 |
|                        | X Walk 1 Slope (%)    | 4.8    |      | X Walk 2 Slope (%)        | 4.2   |
|                        | X Walk 1 X Slope (%)  | 0.3    |      | X Walk 2 X Slope (%)      | 1.8   |
| N/A                    | Ramp inside XWalk1?   | N/A    | Yes  | Ramp inside XWalk2?       | Yes   |
|                        | Road Slope (%)        | 1.4    | N/A  | Clear Space?              | Yes   |
|                        | Road X Slope (%)      | 4.8    | N/A  | Clear Space to XWalk (in) | N/A   |
|                        |                       |        |      |                           |       |