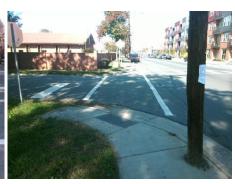

## Field Measurements/Component Compliance

Street 1 Name
Stop Condition-Street 2
Street 2 Name
Stop Condition-Street 1

E 36TH ST None N ALEXANDER ST StopSign Possible Solutions:

Remove & Replace Curb Ramp With Two New Directional Ramps or Equivalent.

Surveyor Notes:

N/A

PROW/ADA:

Not Found, R304.2.1, R304.2.2-Perp, R304.3.2-Para, R304.5.3, R305.2, R302.7.2

Total Cost: \$ 3200.00

| Compliance Description |                       | Data   | Comp | liance Description        | Data  |
|------------------------|-----------------------|--------|------|---------------------------|-------|
| N/A                    | Ramp Length (in)      | 60.0   | Yes  | Ramp Slope (%)            | 6.1   |
| Yes                    | Ramp Width (in)       | 48.0   | Yes  | Ramp XSlope (%)           | 1.3   |
| N/A                    | Flare Type LT         | Sloped | N/A  | Flare Type RT             | N/A   |
| N/A                    | Flare Slope LT (%)    | 8.0    | N/A  | Flare Slope RT (%)        | 3.7   |
| N/A                    | Flare Traversable LT? | Yes    | N/A  | Flare Traversable RT?     | No    |
| No                     | Landing Length (in)   | N/A    | Yes  | DWS Provided?             | Yes   |
| No                     | Landing Width (in)    | N/A    | Yes  | DWS Contrast?             | Yes   |
| No                     | Landing Slope (%)     | N/A    | Yes  | DWS Length (in)           | 24.5  |
| No                     | Landing X Slope (%)   | N/A    | Yes  | DWS Full Width?           | Yes   |
| N/A                    | Landing Curb? (Y/N)   | No     | No   | DWS Offset (in)           | 4.0   |
| N/A                    | Shared Landing?       | N/A    |      |                           |       |
| Yes                    | Gutter Ponding?       | No     | Yes  | Gutter Slope (%)          | 4.7   |
| No                     | Gutter Lip Ht (in)    | 1.0    | Yes  | Gutter X Slope (%)        | 1.1   |
| N/A                    | Painted X Walk1?      | No     | N/A  | Painted X Walk2?          | Yes   |
|                        | X Walk 1 Direction    | To NE  |      | X Walk 2 Direction        | To NW |
| N/A                    | X Walk 1 Width (in)   | N/A    | N/A  | X Walk 2 Width (in)       | 112.0 |
|                        | X Walk 1 Slope (%)    | 4.8    |      | X Walk 2 Slope (%)        | 4.2   |
|                        | X Walk 1 X Slope (%)  | 0.3    |      | X Walk 2 X Slope (%)      | 1.8   |
| N/A                    | Ramp inside XWalk1?   | N/A    | Yes  | Ramp inside XWalk2?       | Yes   |
|                        | Road Slope (%)        | 1.4    | N/A  | Clear Space?              | Yes   |
|                        | Road X Slope (%)      | 4.8    | N/A  | Clear Space to XWalk (in) | N/A   |
|                        |                       |        |      |                           |       |