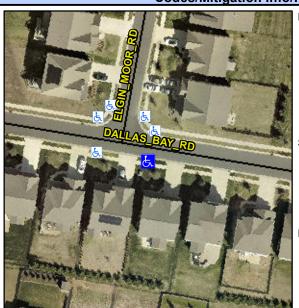

## Access Compliance Report Public Rights-of-Way (Curb Ramps)

Intersection ID: 53897 Main Street: ELGIN\_MOOR\_RD Cross Street: DALLAS\_BAY\_RD Location: SE

ADA ID: 63C64B5871E0 Ramp Type: Perp Initial Pass/Fail: Fail Overall Compliance: No Severity Score: 13.75

## Field Measurements/Component Compliance

| Street 1 Name           | DALLAS BAY RD |
|-------------------------|---------------|
| Stop Condition-Street 2 | None          |
| Street 2 Name           | N/A           |
| Stop Condition-Street 1 | N/A           |