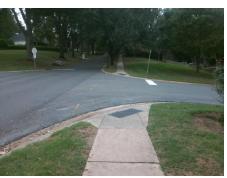

## Access Compliance Report Public Rights-of-Way (Curb Ramps)

Intersection ID: 23935 Main Street: FOXRIDGE\_RD Cross Street: MONTIBELLO\_DR Location: NE

ADA ID: 63CA0F2D8CC5 Ramp Type: PerpDiag Initial Pass/Fail: Fail Overall Compliance: No Severity Score: 1.25

## Field Measurements/Component Compliance

Street 1 Name
Stop Condition-Street 2
Street 2 Name
Stop Condition-Street 1

FOXRIDGE RD StopSign MONTIBELLO DR StopSign Possible Solutions:

Remove & Replace Curb Ramp With
Two New Directional Ramps or
Equivalent.