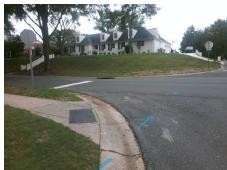

## Access Compliance Report Public Rights-of-Way (Curb Ramps)

Intersection ID: 23935 Main Street: FOXRIDGE\_RD Cross Street: MONTIBELLO\_DR Location: NE

ADA ID: 63CA0F2D8CC5 Ramp Type: PerpDiag Initial Pass/Fail: Fail Overall Compliance: No Severity Score: 1.25

## Field Measurements/Component Compliance

Street 1 Name
Stop Condition-Street 2
Street 2 Name
Stop Condition-Street 1

FOXRIDGE RD StopSign MONTIBELLO DR StopSign Possible Solutions:

Remove & Replace Curb Ramp With
Two New Directional Ramps or
Equivalent.