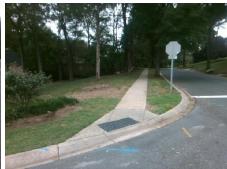

## Access Compliance Report Public Rights-of-Way (Curb Ramps)

Intersection ID: 23935 Main Street: FOXRIDGE\_RD Cross Street: MONTIBELLO\_DR Location: NE

ADA ID: 63CA0F2D8CC5 Ramp Type: PerpDiag Initial Pass/Fail: Fail Overall Compliance: No Severity Score: 1.25

## Field Measurements/Component Compliance

Street 1 Name
Stop Condition-Street 2
Street 2 Name
Stop Condition-Street 1

FOXRIDGE RD StopSign MONTIBELLO DR StopSign Possible Solutions:

Remove & Replace Curb Ramp With
Two New Directional Ramps or
Equivalent.