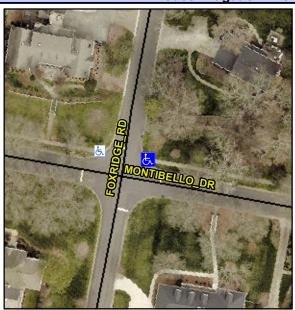

## Access Compliance Report Public Rights-of-Way (Curb Ramps)

Intersection ID: 23935 Main Street: FOXRIDGE\_RD Cross Street: MONTIBELLO\_DR Location: NE

ADA ID: 63CA0F2D8CC5 Ramp Type: PerpDiag Initial Pass/Fail: Fail Overall Compliance: No Severity Score: 1.25