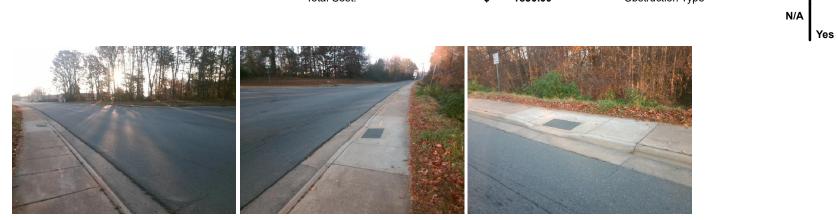

## Access Compliance Report Public Rights-of-Way (Curb Ramps)

| Intersection ID: 7436                   | Main St           | Cross Street: CARRIER DR      |                                                |     |                       |       | Location:                       | NE                          |     |
|-----------------------------------------|-------------------|-------------------------------|------------------------------------------------|-----|-----------------------|-------|---------------------------------|-----------------------------|-----|
|                                         |                   |                               |                                                |     |                       |       |                                 | NE                          |     |
| ADA ID: 63D3DAF81E28                    | 8 Ramp Type: Perp |                               | Initial Pass/Fail: Fail Overall Compliance: No |     |                       |       | o Severity Score:               | 13.75                       |     |
| Codes/Mitigation Info/Possible Solution |                   |                               | Field Measurements/Component Compliance        |     |                       |       |                                 |                             |     |
|                                         | The state         | Possible Solutions:           | Compliance Description                         |     |                       | Data  | Data Compliance Description Dat |                             |     |
| 1 3 11 3 REAL VER H                     | AN NO             | Remove & Replace Entire Ramp  |                                                | N/A | Ramp Length (in)      | 60.0  | No                              | Ramp Slope (%)              | 8.4 |
|                                         | 1411 48           |                               |                                                | Yes | Ramp Width (in)       | 48.0  | No                              | Ramp XSlope (%)             | 3.6 |
| South States And Plan                   | 山村二               |                               | I                                              | N/A | Flare Type LT         | N/A   | N/A                             | Flare Type RT               | N/A |
| Freedom I. I. P. Starra                 | 118 1             | 2                             |                                                | N/A | Flare Slope LT (%)    | N/A   | N/A                             | Flare Slope RT (%)          | N/A |
| and the second second                   | 17 10 1           |                               |                                                | N/A | Flare Traversable LT? | N/A   | N/A                             | Flare Traversable RT?       | N/A |
| The state and a state of the second     | 1. 1. 230         | C                             |                                                | N/A | Landing Length (in)   | N/A   | N/A                             | DWS Provided?               | N/A |
|                                         | 1 minut           | Surveyor Notes:               |                                                | N/A | Landing Width (in)    | N/A   | N/A                             | DWS Contrast?               | N/A |
| the sector                              | MORELAND          | N/A                           |                                                | N/A | Landing Slope (%)     | N/A   | N/A                             | DWS Length (in)             | N/A |
| N_HOSKINS_RD                            | CONTRACTOR OF     |                               |                                                | N/A | Landing X Slope (%)   | N/A   | N/A                             | DWS Full Width?             | N/A |
|                                         |                   |                               |                                                | N/A | Landing Curb? (Y/N)   | N/A   | N/A                             | DWS Offset (in)             | N/A |
|                                         |                   |                               |                                                | N/A | Shared Landing?       | N/A   |                                 |                             |     |
|                                         | A                 | PROW/ADA:                     |                                                | N/A | Gutter Ponding?       | N/A   | N/A                             | Gutter Slope (%)            | N/A |
|                                         | 21 4              | Not Found, R304.2.2, R304.5.3 | I                                              | N/A | Gutter Lip Ht (in)    | N/A   | N/A                             | Gutter X Slope (%)          | N/A |
|                                         |                   |                               |                                                | N/A | Painted X Walk1?      | No    | N/A                             | Painted X Walk2?            | N/A |
|                                         | 1 and 1 and       | 3                             |                                                |     | X Walk 1 Direction    | To SE |                                 | X Walk 2 Direction          | N/A |
| Sheriffelle                             | - 34              |                               |                                                | N/A | X Walk 1 Width (in)   | N/A   | N/A                             | X Walk 2 Width (in)         | N/A |
| Street 1 Name N H                       | IOSKINS RD        |                               |                                                |     | X Walk 1 Slope (%)    | 4.4   |                                 | X Walk 2 Slope (%)          | N/A |
| Stop Condition-Street 2                 | None              |                               |                                                |     | X Walk 1 X Slope (%)  | 1.3   |                                 | X Walk 2 X Slope (%)        | N/A |
| Street 2 Name                           | N/A               |                               |                                                | N/A | Ramp inside XWalk1?   | N/A   | N/A                             | Ramp inside XWalk2?         | N/A |
| Stop Condition-Street 1                 | N/A               |                               |                                                |     | Road Slope (%)        | N/A   | N/A                             | Clear Space?                | N/A |
|                                         |                   |                               |                                                |     | Road X Slope (%)      | N/A   | N/A                             | Clear Space to XWalk (in)   | N/A |
|                                         |                   |                               |                                                | N/A | Any Obstructions?     | N/A   | N/A                             | Storm Grate/Utility Hazard? | N/A |
|                                         |                   | Total Cost: \$ 1              | 850.00                                         |     | Obstruction Type      |       |                                 | Storm Grate/Utility Type    |     |
|                                         |                   |                               |                                                |     |                       | N/A   |                                 |                             | N/A |