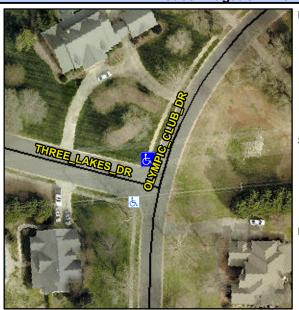

## Access Compliance Report Public Rights-of-Way (Curb Ramps)

Intersection ID: 28119 Main Street: OLYMPIC\_CLUB\_DR Cross Street: THREE\_LAKES\_DR Location: N

ADA ID: 63D477C2A2E4 Ramp Type: PerpDiag Initial Pass/Fail: Fail Overall Compliance: No Severity Score: 25