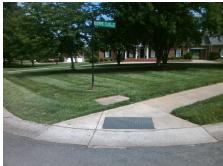

## Access Compliance Report Public Rights-of-Way (Curb Ramps)

Intersection ID: 28119 Main Street: OLYMPIC\_CLUB\_DR Cross Street: THREE\_LAKES\_DR Location: N

ADA ID: 63D477C2A2E4 Ramp Type: PerpDiag Initial Pass/Fail: Fail Overall Compliance: No Severity Score: 25

Codes/Mitigation Info/Possible Solution

Field Measurements/Component Compliance

Street 1 Name
Stop Condition-Street 2
Street 2 Name
Stop Condition-Street 1

THREE LAKES DR StopSign OLYMPIC CLUB DR None Possible Solution