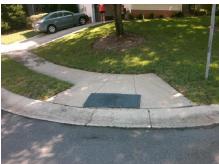

## Field Measurements/Component Compliance

**OWL NEST LN** Street 1 Name Stop Condition-Street 2 Street 2 Name STANETTE DR Stop Condition-Street 1

Possible Solutions: **Remove & Replace Curb Ramp With Two New Directional Ramps or** Equivalent. Surveyor Notes: N/A PROW/ADA: Not Found, R304.5.1, R304.2.2

Total Cost: 3200.00

| Field Measurements/Component Compliance |                       |      |                        |                             |      |
|-----------------------------------------|-----------------------|------|------------------------|-----------------------------|------|
| Compliance Description                  |                       | Data | Compliance Description |                             | Data |
| N/A                                     | Ramp Length (in)      | 88.0 | No                     | Ramp Slope (%)              | 16.6 |
| No                                      | Ramp Width (in)       | 25.0 | Yes                    | Ramp XSlope (%)             | 1.2  |
| N/A                                     | Flare Type LT         | N/A  | N/A                    | Flare Type RT               | N/A  |
| N/A                                     | Flare Slope LT (%)    | N/A  | N/A                    | Flare Slope RT (%)          | N/A  |
| N/A                                     | Flare Traversable LT? | N/A  | N/A                    | Flare Traversable RT?       | N/A  |
| N/A                                     | Landing Length (in)   | N/A  | N/A                    | DWS Provided?               | N/A  |
| N/A                                     | Landing Width (in)    | N/A  | N/A                    | DWS Contrast?               | N/A  |
| N/A                                     | Landing Slope (%)     | N/A  | N/A                    | DWS Length (in)             | N/A  |
| N/A                                     | Landing X Slope (%)   | N/A  | N/A                    | DWS Full Width?             | N/A  |
| N/A                                     | Landing Curb? (Y/N)   | N/A  | N/A                    | DWS Offset (in)             | N/A  |
| N/A                                     | Shared Landing?       | N/A  |                        |                             |      |
| N/A                                     | Gutter Ponding?       | N/A  | N/A                    | Gutter Slope (%)            | N/A  |
| N/A                                     | Gutter Lip Ht (in)    | N/A  | N/A                    | Gutter X Slope (%)          | N/A  |
| N/A                                     | Painted X Walk1?      | No   | N/A                    | Painted X Walk2?            | No   |
|                                         | X Walk 1 Direction    | To W |                        | X Walk 2 Direction          | To S |
| N/A                                     | X Walk 1 Width (in)   | N/A  | N/A                    | X Walk 2 Width (in)         | N/A  |
|                                         | X Walk 1 Slope (%)    | 0.2  |                        | X Walk 2 Slope (%)          | 4.7  |
|                                         | X Walk 1 X Slope (%)  | 1.4  |                        | X Walk 2 X Slope (%)        | 1.5  |
| N/A                                     | Ramp inside XWalk1?   | N/A  | N/A                    | Ramp inside XWalk2?         | N/A  |
|                                         | Road Slope (%)        | 4.0  | N/A                    | Clear Space?                | N/A  |
|                                         | Road X Slope (%)      | 2.5  | N/A                    | Clear Space to XWalk (in)   | N/A  |
| N/A                                     | Any Obstructions?     | N/A  | N/A                    | Storm Grate/Utility Hazard? | N/A  |
|                                         | Obstruction Type      |      |                        | Storm Grate/Utility Type    |      |
|                                         |                       | N/A  |                        |                             | N/A  |
|                                         |                       |      | Yes                    | Surface Condition? (G/P)    | Good |
| , · ·                                   |                       |      |                        |                             |      |