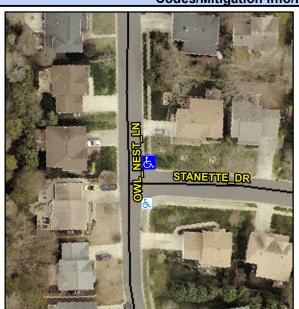

## **Access Compliance Report Public Rights-of-Way** (Curb Ramps)

Intersection ID: 27321 Main Street: OWL NEST LN **Cross Street: STANETTE DR** Location: NE ADA ID: 63D5EE377535 Ramp Type: PerpDiag Initial Pass/Fail: Fail **Overall Compliance: No Severity Score:** 60

## Field Measurements/Component Compliance

**OWL NEST LN** Street 1 Name Stop Condition-Street 2 Street 2 Name STANETTE DR Stop Condition-Street 1

Possible Solutions: **Remove & Replace Curb Ramp With Two New Directional Ramps or** Equivalent. Surveyor Notes: N/A PROW/ADA: Not Found, R304.5.1, R304.2.2