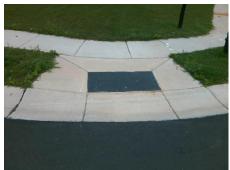

## **Field Measurements/Component Compliance**

**MAIDENHAIR CT** Street 1 Name Stop Condition-Street 2 StopSign N/A Street 2 Name Stop Condition-Street 1 N/A Possible Solutions: Remove & Replace Entire Ramp. Surveyor Notes: N/A PROW/ADA: Not Found, R304.2.2, R304.5.3