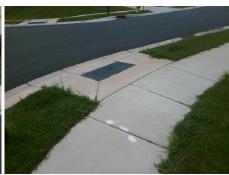

## **Field Measurements/Component Compliance**

**MAIDENHAIR CT** Street 1 Name Stop Condition-Street 2 StopSign N/A Street 2 Name Stop Condition-Street 1 N/A Possible Solutions: Remove & Replace Entire Ramp. Surveyor Notes: N/A PROW/ADA: Not Found, R304.2.2, R304.5.3