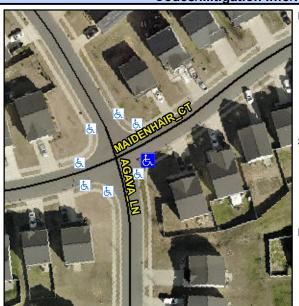

N/A

N/A

N/A N/A

N/A

N/A

Good

Surface Condition? (G/P)

Intersection ID: 52716 Main Street: AGAVA LN **Cross Street: MAIDENHAIR CT** Location: ADA ID: 63DB6C48D349 Ramp Type: Perp Initial Pass/Fail: Fail **Overall Compliance: No** Severity Score: 13.75