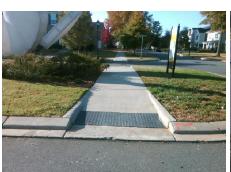

Total Cost:

1650.00

| Field Measurements/Component Compliance |                       |      |                        |                             |      |  |
|-----------------------------------------|-----------------------|------|------------------------|-----------------------------|------|--|
| Compliance Description                  |                       | Data | Compliance Description |                             | Data |  |
| N/A                                     | Ramp Length (in)      | 96.0 | No                     | Ramp Slope (%)              | 8.8  |  |
| Yes                                     | Ramp Width (in)       | 67.0 | Yes                    | Ramp XSlope (%)             | 1.2  |  |
| N/A                                     | Flare Type LT         | N/A  | N/A                    | Flare Type RT               | N/A  |  |
| N/A                                     | Flare Slope LT (%)    | N/A  | N/A                    | Flare Slope RT (%)          | N/A  |  |
| N/A                                     | Flare Traversable LT? | N/A  | N/A                    | Flare Traversable RT?       | N/A  |  |
| N/A                                     | Landing Length (in)   | N/A  | N/A                    | DWS Provided?               | N/A  |  |
| N/A                                     | Landing Width (in)    | N/A  | N/A                    | DWS Contrast?               | N/A  |  |
| N/A                                     | Landing Slope (%)     | N/A  | N/A                    | DWS Length (in)             | N/A  |  |
| N/A                                     | Landing X Slope (%)   | N/A  | N/A                    | DWS Full Width?             | N/A  |  |
| N/A                                     | Landing Curb? (Y/N)   | N/A  | N/A                    | DWS Offset (in)             | N/A  |  |
| N/A                                     | Shared Landing?       | N/A  |                        |                             |      |  |
| N/A                                     | Gutter Ponding?       | N/A  | N/A                    | Gutter Slope (%)            | N/A  |  |
| N/A                                     | Gutter Lip Ht (in)    | N/A  | N/A                    | Gutter X Slope (%)          | N/A  |  |
| N/A                                     | Painted X Walk1?      | No   | N/A                    | Painted X Walk2?            | N/A  |  |
|                                         | X Walk 1 Direction    | To N |                        | X Walk 2 Direction          | N/A  |  |
| N/A                                     | X Walk 1 Width (in)   | N/A  | N/A                    | X Walk 2 Width (in)         | N/A  |  |
|                                         | X Walk 1 Slope (%)    | 1.9  |                        | X Walk 2 Slope (%)          | N/A  |  |
|                                         | X Walk 1 X Slope (%)  | 0.7  |                        | X Walk 2 X Slope (%)        | N/A  |  |
| N/A                                     | Ramp inside XWalk1?   | N/A  | N/A                    | Ramp inside XWalk2?         | N/A  |  |
|                                         | Road Slope (%)        | N/A  | N/A                    | Clear Space?                | N/A  |  |
|                                         | Road X Slope (%)      | N/A  | N/A                    | Clear Space to XWalk (in)   | N/A  |  |
| N/A                                     | Any Obstructions?     | N/A  | N/A                    | Storm Grate/Utility Hazard? | N/A  |  |
|                                         | Obstruction Type      |      |                        | Storm Grate/Utility Type    |      |  |
|                                         |                       | N/A  |                        |                             | N/A  |  |
|                                         |                       |      | Yes                    | Surface Condition? (G/P)    | Good |  |
|                                         |                       |      |                        |                             |      |  |