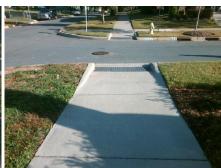

Total Cost:

1650.00

| Field Measurements/Component Compliance |                       |      |                        |                             |      |  |
|-----------------------------------------|-----------------------|------|------------------------|-----------------------------|------|--|
| Compliance Description                  |                       | Data | Compliance Description |                             | Data |  |
| N/A                                     | Ramp Length (in)      | 96.0 | No                     | Ramp Slope (%)              | 8.8  |  |
| Yes                                     | Ramp Width (in)       | 67.0 | Yes                    | Ramp XSlope (%)             | 1.2  |  |
| N/A                                     | Flare Type LT         | N/A  | N/A                    | Flare Type RT               | N/A  |  |
| N/A                                     | Flare Slope LT (%)    | N/A  | N/A                    | Flare Slope RT (%)          | N/A  |  |
| N/A                                     | Flare Traversable LT? | N/A  | N/A                    | Flare Traversable RT?       | N/A  |  |
| N/A                                     | Landing Length (in)   | N/A  | N/A                    | DWS Provided?               | N/A  |  |
| N/A                                     | Landing Width (in)    | N/A  | N/A                    | DWS Contrast?               | N/A  |  |
| N/A                                     | Landing Slope (%)     | N/A  | N/A                    | DWS Length (in)             | N/A  |  |
| N/A                                     | Landing X Slope (%)   | N/A  | N/A                    | DWS Full Width?             | N/A  |  |
| N/A                                     | Landing Curb? (Y/N)   | N/A  | N/A                    | DWS Offset (in)             | N/A  |  |
| N/A                                     | Shared Landing?       | N/A  |                        |                             |      |  |
| N/A                                     | Gutter Ponding?       | N/A  | N/A                    | Gutter Slope (%)            | N/A  |  |
| N/A                                     | Gutter Lip Ht (in)    | N/A  | N/A                    | Gutter X Slope (%)          | N/A  |  |
| N/A                                     | Painted X Walk1?      | No   | N/A                    | Painted X Walk2?            | N/A  |  |
|                                         | X Walk 1 Direction    | To N |                        | X Walk 2 Direction          | N/A  |  |
| N/A                                     | X Walk 1 Width (in)   | N/A  | N/A                    | X Walk 2 Width (in)         | N/A  |  |
|                                         | X Walk 1 Slope (%)    | 1.9  |                        | X Walk 2 Slope (%)          | N/A  |  |
|                                         | X Walk 1 X Slope (%)  | 0.7  |                        | X Walk 2 X Slope (%)        | N/A  |  |
| N/A                                     | Ramp inside XWalk1?   | N/A  | N/A                    | Ramp inside XWalk2?         | N/A  |  |
|                                         | Road Slope (%)        | N/A  | N/A                    | Clear Space?                | N/A  |  |
|                                         | Road X Slope (%)      | N/A  | N/A                    | Clear Space to XWalk (in)   | N/A  |  |
| N/A                                     | Any Obstructions?     | N/A  | N/A                    | Storm Grate/Utility Hazard? | N/A  |  |
|                                         | Obstruction Type      |      |                        | Storm Grate/Utility Type    |      |  |
|                                         |                       | N/A  |                        |                             | N/A  |  |
|                                         |                       |      | Yes                    | Surface Condition? (G/P)    | Good |  |
|                                         |                       |      |                        |                             |      |  |