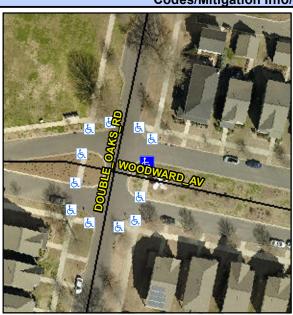

## Access Compliance Report Public Rights-of-Way (Curb Ramps)

Intersection ID: 52448 Main Street: WOODWARD\_AV Cross Street: DOUBLE\_OAKS\_RD Location: S

ADA ID: 63DE8AADB655 Ramp Type: MedianPerp Initial Pass/Fail: Fail Overall Compliance: No Severity Score: 12.5