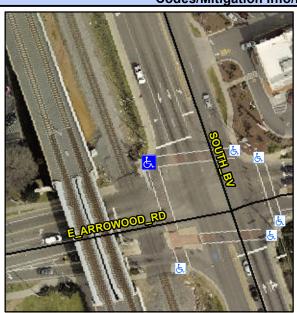

## Access Compliance Report Public Rights-of-Way (Curb Ramps)

Intersection ID: 21312 Main Street: E\_ARROWOOD\_RD Cross Street: SOUTH\_BV Location: NW

ADA ID: 63DF52373045 Ramp Type: PerpDiag Initial Pass/Fail: Fail Overall Compliance: No Severity Score: 26.25

## Field Measurements/Component Compliance

Street 1 Name E ARROWOOD RD
Stop Condition-Street 2 Signal
Street 2 Name SOUTH BV
Stop Condition-Street 1 Signal

Possible Solutions:

Remove & Replace Curb Ramp With Two New Directional Ramps or Equivalent.