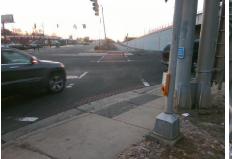

Surveyor Notes:

N/A

PROW/ADA:

R304.2.2, R304.5.3

Total Cost: \$ 3200.00

| Field Measurements/Component Compliance |                       |       |      |                             |       |
|-----------------------------------------|-----------------------|-------|------|-----------------------------|-------|
| Compliance Description                  |                       | Data  | Comp | liance Description          | Data  |
| N/A                                     | Ramp Length (in)      | 48.0  | No   | Ramp Slope (%)              | 13.5  |
| Yes                                     | Ramp Width (in)       | 96.0  | No   | Ramp XSlope (%)             | 3.8   |
| N/A                                     | Flare Type LT         | N/A   | N/A  | Flare Type RT               | N/A   |
| N/A                                     | Flare Slope LT (%)    | N/A   | N/A  | Flare Slope RT (%)          | N/A   |
| N/A                                     | Flare Traversable LT? | N/A   | N/A  | Flare Traversable RT?       | N/A   |
| N/A                                     | Landing Length (in)   | N/A   | N/A  | DWS Provided?               | N/A   |
| N/A                                     | Landing Width (in)    | N/A   | N/A  | DWS Contrast?               | N/A   |
| N/A                                     | Landing Slope (%)     | N/A   | N/A  | DWS Length (in)             | N/A   |
| N/A                                     | Landing X Slope (%)   | N/A   | N/A  | DWS Full Width?             | N/A   |
| N/A                                     | Landing Curb? (Y/N)   | N/A   | N/A  | DWS Offset (in)             | N/A   |
| N/A                                     | Shared Landing?       | N/A   |      |                             |       |
| N/A                                     | Gutter Ponding?       | N/A   | N/A  | Gutter Slope (%)            | N/A   |
| N/A                                     | Gutter Lip Ht (in)    | N/A   | N/A  | Gutter X Slope (%)          | N/A   |
| N/A                                     | Painted X Walk1?      | Yes   | N/A  | Painted X Walk2?            | Yes   |
|                                         | X Walk 1 Direction    | To S  |      | X Walk 2 Direction          | To E  |
| N/A                                     | X Walk 1 Width (in)   | 127.0 | N/A  | X Walk 2 Width (in)         | 124.0 |
|                                         | X Walk 1 Slope (%)    | 2.2   |      | X Walk 2 Slope (%)          | 2.9   |
|                                         | X Walk 1 X Slope (%)  | 3.6   |      | X Walk 2 X Slope (%)        | 1.8   |
| N/A                                     | Ramp inside XWalk1?   | Yes   | N/A  | Ramp inside XWalk2?         | Yes   |
|                                         | Road Slope (%)        | 1.9   | N/A  | Clear Space?                | N/A   |
|                                         | Road X Slope (%)      | 3.6   | N/A  | Clear Space to XWalk (in)   | N/A   |
| N/A                                     | Any Obstructions?     | N/A   | N/A  | Storm Grate/Utility Hazard? | N/A   |
|                                         | Obstruction Type      |       |      | Storm Grate/Utility Type    |       |
|                                         |                       | N/A   |      |                             | N/A   |
|                                         |                       |       | Yes  | Surface Condition? (G/P)    | Good  |
| TR                                      | Marie Company         |       |      |                             |       |