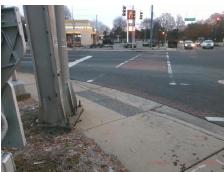

Surveyor Notes:

N/A

PROW/ADA:

R304.2.2, R304.5.3

Total Cost: \$ 3200.00

| Field Measurements/Component Compliance |                       |       |      |                             |       |
|-----------------------------------------|-----------------------|-------|------|-----------------------------|-------|
| Compliance Description                  |                       | Data  | Comp | liance Description          | Data  |
| N/A                                     | Ramp Length (in)      | 48.0  | No   | Ramp Slope (%)              | 13.5  |
| Yes                                     | Ramp Width (in)       | 96.0  | No   | Ramp XSlope (%)             | 3.8   |
| N/A                                     | Flare Type LT         | N/A   | N/A  | Flare Type RT               | N/A   |
| N/A                                     | Flare Slope LT (%)    | N/A   | N/A  | Flare Slope RT (%)          | N/A   |
| N/A                                     | Flare Traversable LT? | N/A   | N/A  | Flare Traversable RT?       | N/A   |
| N/A                                     | Landing Length (in)   | N/A   | N/A  | DWS Provided?               | N/A   |
| N/A                                     | Landing Width (in)    | N/A   | N/A  | DWS Contrast?               | N/A   |
| N/A                                     | Landing Slope (%)     | N/A   | N/A  | DWS Length (in)             | N/A   |
| N/A                                     | Landing X Slope (%)   | N/A   | N/A  | DWS Full Width?             | N/A   |
| N/A                                     | Landing Curb? (Y/N)   | N/A   | N/A  | DWS Offset (in)             | N/A   |
| N/A                                     | Shared Landing?       | N/A   |      |                             |       |
| N/A                                     | Gutter Ponding?       | N/A   | N/A  | Gutter Slope (%)            | N/A   |
| N/A                                     | Gutter Lip Ht (in)    | N/A   | N/A  | Gutter X Slope (%)          | N/A   |
| N/A                                     | Painted X Walk1?      | Yes   | N/A  | Painted X Walk2?            | Yes   |
|                                         | X Walk 1 Direction    | To S  |      | X Walk 2 Direction          | To E  |
| N/A                                     | X Walk 1 Width (in)   | 127.0 | N/A  | X Walk 2 Width (in)         | 124.0 |
|                                         | X Walk 1 Slope (%)    | 2.2   |      | X Walk 2 Slope (%)          | 2.9   |
|                                         | X Walk 1 X Slope (%)  | 3.6   |      | X Walk 2 X Slope (%)        | 1.8   |
| N/A                                     | Ramp inside XWalk1?   | Yes   | N/A  | Ramp inside XWalk2?         | Yes   |
|                                         | Road Slope (%)        | 1.9   | N/A  | Clear Space?                | N/A   |
|                                         | Road X Slope (%)      | 3.6   | N/A  | Clear Space to XWalk (in)   | N/A   |
| N/A                                     | Any Obstructions?     | N/A   | N/A  | Storm Grate/Utility Hazard? | N/A   |
|                                         | Obstruction Type      |       |      | Storm Grate/Utility Type    |       |
|                                         |                       | N/A   |      |                             | N/A   |
|                                         |                       |       | Yes  | Surface Condition? (G/P)    | Good  |
| TR                                      | Marie Company         |       |      |                             |       |