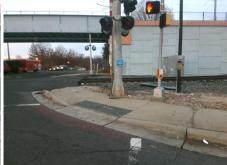

Surveyor Notes:

N/A

PROW/ADA:

R304.2.2, R304.5.3

Total Cost: \$ 3200.00

| Field Measurements/Component Compliance |                       |       |      |                             |       |
|-----------------------------------------|-----------------------|-------|------|-----------------------------|-------|
| Compliance Description                  |                       | Data  | Comp | liance Description          | Data  |
| N/A                                     | Ramp Length (in)      | 48.0  | No   | Ramp Slope (%)              | 13.5  |
| Yes                                     | Ramp Width (in)       | 96.0  | No   | Ramp XSlope (%)             | 3.8   |
| N/A                                     | Flare Type LT         | N/A   | N/A  | Flare Type RT               | N/A   |
| N/A                                     | Flare Slope LT (%)    | N/A   | N/A  | Flare Slope RT (%)          | N/A   |
| N/A                                     | Flare Traversable LT? | N/A   | N/A  | Flare Traversable RT?       | N/A   |
| N/A                                     | Landing Length (in)   | N/A   | N/A  | DWS Provided?               | N/A   |
| N/A                                     | Landing Width (in)    | N/A   | N/A  | DWS Contrast?               | N/A   |
| N/A                                     | Landing Slope (%)     | N/A   | N/A  | DWS Length (in)             | N/A   |
| N/A                                     | Landing X Slope (%)   | N/A   | N/A  | DWS Full Width?             | N/A   |
| N/A                                     | Landing Curb? (Y/N)   | N/A   | N/A  | DWS Offset (in)             | N/A   |
| N/A                                     | Shared Landing?       | N/A   |      |                             |       |
| N/A                                     | Gutter Ponding?       | N/A   | N/A  | Gutter Slope (%)            | N/A   |
| N/A                                     | Gutter Lip Ht (in)    | N/A   | N/A  | Gutter X Slope (%)          | N/A   |
| N/A                                     | Painted X Walk1?      | Yes   | N/A  | Painted X Walk2?            | Yes   |
|                                         | X Walk 1 Direction    | To S  |      | X Walk 2 Direction          | To E  |
| N/A                                     | X Walk 1 Width (in)   | 127.0 | N/A  | X Walk 2 Width (in)         | 124.0 |
|                                         | X Walk 1 Slope (%)    | 2.2   |      | X Walk 2 Slope (%)          | 2.9   |
|                                         | X Walk 1 X Slope (%)  | 3.6   |      | X Walk 2 X Slope (%)        | 1.8   |
| N/A                                     | Ramp inside XWalk1?   | Yes   | N/A  | Ramp inside XWalk2?         | Yes   |
|                                         | Road Slope (%)        | 1.9   | N/A  | Clear Space?                | N/A   |
|                                         | Road X Slope (%)      | 3.6   | N/A  | Clear Space to XWalk (in)   | N/A   |
| N/A                                     | Any Obstructions?     | N/A   | N/A  | Storm Grate/Utility Hazard? | N/A   |
|                                         | Obstruction Type      |       |      | Storm Grate/Utility Type    |       |
|                                         |                       | N/A   |      |                             | N/A   |
|                                         |                       |       | Yes  | Surface Condition? (G/P)    | Good  |
| TR                                      | Marie Company         |       |      |                             |       |