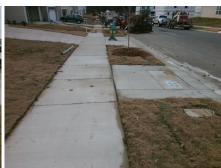

## Access Compliance Report Public Rights-of-Way (Curb Ramps)

Intersection ID: 51045 Main Street: PALATINE\_LN Cross Street: KENDALL\_DR Location: NE

ADA ID: 63E08DDA68A7 Ramp Type: Perp Initial Pass/Fail: Pass Overall Compliance: No Severity Score: 5

2600.00

| Field Measurements/Component Compliance |                       |        |      |         |                       |      |
|-----------------------------------------|-----------------------|--------|------|---------|-----------------------|------|
| Comp                                    | liance Description    | Data   | Comp | oliance | Description           | Data |
| N/A                                     | Ramp Length (in)      | 71.5   | Yes  | Ramp    | Slope (%)             | 7.0  |
| Yes                                     | Ramp Width (in)       | 60.0   | Yes  | Ramp    | XSlope (%)            | 1.6  |
| N/A                                     | Flare Type LT         | Sloped | N/A  | Flare   | Type RT               | N/A  |
| N/A                                     | Flare Slope LT (%)    | 7.9    | Yes  | Flare   | Slope RT (%)          | 0.8  |
| N/A                                     | Flare Traversable LT? | Yes    | N/A  | Flare   | Traversable RT?       | Yes  |
| Yes                                     | Landing Length (in)   | 59.0   | Yes  | DWS     | Provided?             | Yes  |
| Yes                                     | Landing Width (in)    | 60.0   | Yes  | DWS     | Contrast?             | Yes  |
| Yes                                     | Landing Slope (%)     | 0.3    | Yes  | DWS     | Length (in)           | 24.0 |
| Yes                                     | Landing X Slope (%)   | 0.6    | Yes  | DWS     | Full Width?           | Yes  |
| N/A                                     | Landing Curb? (Y/N)   | No     | No   | DWS     | Offset (in)           | 5.0  |
| N/A                                     | Shared Landing?       | No     |      |         |                       |      |
| Yes                                     | Gutter Ponding?       | No     | No   | Gutte   | r Slope (%)           | 5.9  |
| Yes                                     | Gutter Lip Ht (in)    | 0.0    | No   | Gutte   | r X Slope (%)         | 4.5  |
| N/A                                     | Painted X Walk1?      | No     | N/A  | Paint   | ed X Walk2?           | N/A  |
|                                         | X Walk 1 Direction    | To W   |      | X Wa    | lk 2 Direction        | N/A  |
| N/A                                     | X Walk 1 Width (in)   | N/A    | N/A  | X Wa    | lk 2 Width (in)       | N/A  |
|                                         | X Walk 1 Slope (%)    | 4.0    |      | X Wa    | lk 2 Slope (%)        | N/A  |
|                                         | X Walk 1 X Slope (%)  | 3.8    |      | X Wa    | lk 2 X Slope (%)      | N/A  |
| N/A                                     | Ramp inside XWalk1?   | N/A    | N/A  | Ramp    | inside XWalk2?        | N/A  |
|                                         | Road Slope (%)        | N/A    | N/A  | Clear   | Space?                | Yes  |
|                                         | Road X Slope (%)      | N/A    | N/A  | Clear   | Space to XWalk (in)   | N/A  |
| Yes                                     | Any Obstructions?     | No     | Yes  | Storm   | Grate/Utility Hazard? | No   |
|                                         | Obstruction Type      |        |      | Storm   | Grate/Utility Type    |      |
|                                         |                       | N/A    |      |         |                       | N/A  |
|                                         |                       |        | Yes  | Surfa   | ce Condition? (G/P)   | Good |
|                                         | 1 1 1 1 1 1           | •      | •    |         |                       |      |