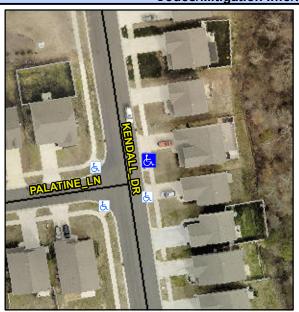

## Access Compliance Report Public Rights-of-Way (Curb Ramps)

Intersection ID: 51045 Main Street: PALATINE\_LN Cross Street: KENDALL\_DR Location: NE

ADA ID: 63E08DDA68A7 Ramp Type: Perp Initial Pass/Fail: Pass Overall Compliance: No Severity Score: 5

## Field Measurements/Component Compliance

| Street 1 Name           | KENDALL DR |
|-------------------------|------------|
| Stop Condition-Street 2 | None       |
| Street 2 Name           | N/A        |
| Stop Condition-Street 1 | N/A        |