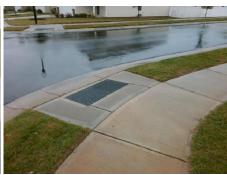

## Field Measurements/Component Compliance

Street 1 Name GRAND FIR RD
Stop Condition-Street 2 None
Street 2 Name N/A
Stop Condition-Street 1 N/A

Possible Solutions:

Remove & Replace Entire Ramp.

Surveyor Notes:

N/A

PROW/ADA:

Not Found, R304.5.1, R304.2.2

Total Cost: \$ 1850.00

| Field Measurements/Component Compilance |                       |      |                        |                             |      |
|-----------------------------------------|-----------------------|------|------------------------|-----------------------------|------|
| Compliance Description                  |                       |      | Compliance Description |                             | Data |
| N/A                                     | Ramp Length (in)      | 48.0 | No                     | Ramp Slope (%)              | 11.9 |
| No                                      | Ramp Width (in)       | 46.0 | Yes                    | Ramp XSlope (%)             | 1.8  |
| N/A                                     | Flare Type LT         | N/A  | N/A                    | Flare Type RT               | N/A  |
| N/A                                     | Flare Slope LT (%)    | N/A  | N/A                    | Flare Slope RT (%)          | N/A  |
| N/A                                     | Flare Traversable LT? | N/A  | N/A                    | Flare Traversable RT?       | N/A  |
| N/A                                     | Landing Length (in)   | N/A  | N/A                    | DWS Provided?               | N/A  |
| N/A                                     | Landing Width (in)    | N/A  | N/A                    | DWS Contrast?               | N/A  |
| N/A                                     | Landing Slope (%)     | N/A  | N/A                    | DWS Length (in)             | N/A  |
| N/A                                     | Landing X Slope (%)   | N/A  | N/A                    | DWS Full Width?             | N/A  |
| N/A                                     | Landing Curb? (Y/N)   | N/A  | N/A                    | DWS Offset (in)             | N/A  |
| N/A                                     | Shared Landing?       | N/A  |                        |                             |      |
| N/A                                     | Gutter Ponding?       | Yes  | N/A                    | Gutter Slope (%)            | N/A  |
| N/A                                     | Gutter Lip Ht (in)    | N/A  | N/A                    | Gutter X Slope (%)          | N/A  |
| N/A                                     | Painted X Walk1?      | No   | N/A                    | Painted X Walk2?            | N/A  |
|                                         | X Walk 1 Direction    | To N |                        | X Walk 2 Direction          | N/A  |
| N/A                                     | X Walk 1 Width (in)   | N/A  | N/A                    | X Walk 2 Width (in)         | N/A  |
|                                         | X Walk 1 Slope (%)    | 1.0  |                        | X Walk 2 Slope (%)          | N/A  |
|                                         | X Walk 1 X Slope (%)  | 0.5  |                        | X Walk 2 X Slope (%)        | N/A  |
| N/A                                     | Ramp inside XWalk1?   | N/A  | N/A                    | Ramp inside XWalk2?         | N/A  |
|                                         | Road Slope (%)        | N/A  | N/A                    | Clear Space?                | N/A  |
|                                         | Road X Slope (%)      | N/A  | N/A                    | Clear Space to XWalk (in)   | N/A  |
| N/A                                     | Any Obstructions?     | N/A  | N/A                    | Storm Grate/Utility Hazard? | N/A  |
|                                         | Obstruction Type      |      | l                      | Storm Grate/Utility Type    |      |
|                                         |                       | N/A  |                        |                             | N/A  |
|                                         |                       |      | Yes                    | Surface Condition? (G/P)    | Good |
| -                                       |                       |      |                        |                             |      |