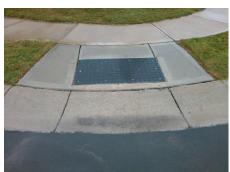

## Field Measurements/Component Compliance

Street 1 Name GRAND FIR RD
Stop Condition-Street 2 None
Street 2 Name N/A
Stop Condition-Street 1 N/A

Possible Solutions:

Remove & Replace Entire Ramp.

Surveyor Notes:

N/A

PROW/ADA:

Not Found, R304.5.1, R304.2.2

Total Cost: \$ 1850.00

| Field Measurements/Component Compilance |                       |      |                        |                             |      |
|-----------------------------------------|-----------------------|------|------------------------|-----------------------------|------|
| Compliance Description                  |                       |      | Compliance Description |                             | Data |
| N/A                                     | Ramp Length (in)      | 48.0 | No                     | Ramp Slope (%)              | 11.9 |
| No                                      | Ramp Width (in)       | 46.0 | Yes                    | Ramp XSlope (%)             | 1.8  |
| N/A                                     | Flare Type LT         | N/A  | N/A                    | Flare Type RT               | N/A  |
| N/A                                     | Flare Slope LT (%)    | N/A  | N/A                    | Flare Slope RT (%)          | N/A  |
| N/A                                     | Flare Traversable LT? | N/A  | N/A                    | Flare Traversable RT?       | N/A  |
| N/A                                     | Landing Length (in)   | N/A  | N/A                    | DWS Provided?               | N/A  |
| N/A                                     | Landing Width (in)    | N/A  | N/A                    | DWS Contrast?               | N/A  |
| N/A                                     | Landing Slope (%)     | N/A  | N/A                    | DWS Length (in)             | N/A  |
| N/A                                     | Landing X Slope (%)   | N/A  | N/A                    | DWS Full Width?             | N/A  |
| N/A                                     | Landing Curb? (Y/N)   | N/A  | N/A                    | DWS Offset (in)             | N/A  |
| N/A                                     | Shared Landing?       | N/A  |                        |                             |      |
| N/A                                     | Gutter Ponding?       | Yes  | N/A                    | Gutter Slope (%)            | N/A  |
| N/A                                     | Gutter Lip Ht (in)    | N/A  | N/A                    | Gutter X Slope (%)          | N/A  |
| N/A                                     | Painted X Walk1?      | No   | N/A                    | Painted X Walk2?            | N/A  |
|                                         | X Walk 1 Direction    | To N |                        | X Walk 2 Direction          | N/A  |
| N/A                                     | X Walk 1 Width (in)   | N/A  | N/A                    | X Walk 2 Width (in)         | N/A  |
|                                         | X Walk 1 Slope (%)    | 1.0  |                        | X Walk 2 Slope (%)          | N/A  |
|                                         | X Walk 1 X Slope (%)  | 0.5  |                        | X Walk 2 X Slope (%)        | N/A  |
| N/A                                     | Ramp inside XWalk1?   | N/A  | N/A                    | Ramp inside XWalk2?         | N/A  |
|                                         | Road Slope (%)        | N/A  | N/A                    | Clear Space?                | N/A  |
|                                         | Road X Slope (%)      | N/A  | N/A                    | Clear Space to XWalk (in)   | N/A  |
| N/A                                     | Any Obstructions?     | N/A  | N/A                    | Storm Grate/Utility Hazard? | N/A  |
|                                         | Obstruction Type      |      | l                      | Storm Grate/Utility Type    |      |
|                                         |                       | N/A  |                        |                             | N/A  |
|                                         |                       |      | Yes                    | Surface Condition? (G/P)    | Good |
| -                                       |                       |      |                        |                             |      |