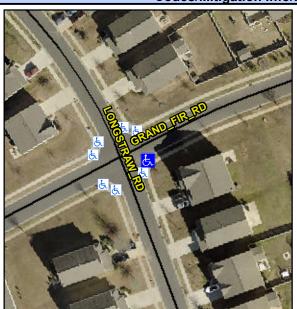

## Access Compliance Report Public Rights-of-Way (Curb Ramps)

Intersection ID: 50583 Main Street: GRAND\_FIR\_RD Cross Street: LONGSTRAW\_RD Location: SE

ADA ID: 63E2AF1B9E8A Ramp Type: Perp Initial Pass/Fail: Fail Overall Compliance: No Severity Score: 21.25

## Field Measurements/Component Compliance

Street 1 Name GRAND FIR RD
Stop Condition-Street 2 None
Street 2 Name N/A
Stop Condition-Street 1 N/A

Possible Solutions:

Remove & Replace Entire Ramp.

Surveyor Notes: