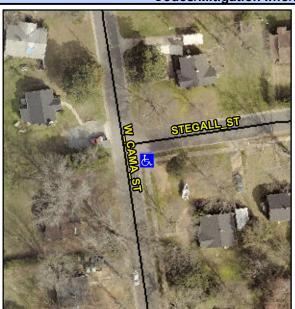

## Access Compliance Report Public Rights-of-Way (Curb Ramps)

Intersection ID: 15974 Main Street: STEGALL\_ST Cross Street: W\_CAMA\_ST Location: SW

ADA ID: 63E6C1F3F992 Ramp Type: PerpDiag Initial Pass/Fail: Fail Overall Compliance: No Severity Score: 22.5