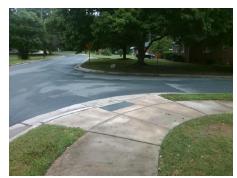

## Access Compliance Report Public Rights-of-Way (Curb Ramps)

Intersection ID: 15974 Main Street: STEGALL\_ST Cross Street: W\_CAMA\_ST Location: SW

ADA ID: 63E6C1F3F992 Ramp Type: PerpDiag Initial Pass/Fail: Fail Overall Compliance: No Severity Score: 22.5

**Codes/Mitigation Info/Possible Solution** 

Field Measurements/Component Compliance

Street 1 Name
Stop Condition-Street 2
Street 2 Name
Stop Condition-Street 1

STEGALL ST StopSign W CAMA ST None Remove & Replace Curb Ramp With Two New Directional Ramps or Equivalent.