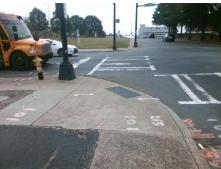

Surveyor Notes:

N/A

PROW/ADA:

R304.5.3, R305.2

W 11TH ST Signal N TRYON ST Signal

Total Cost: \$ 3950.00

| Compl | iance Description     | Data   | Compli | ance   | Description             | Data   |
|-------|-----------------------|--------|--------|--------|-------------------------|--------|
| N/A   | Ramp Length (in)      | 68.0   | Yes    | Blend  | Trans Slope (%)         | 2.2    |
| Yes   | Ramp Width (in)       | 56.0   | Yes    | Blend  | Trans XSlope (%)        | 2.4    |
| N/A   | Flare Type LT         | Sloped | N/A    | Flare  | Type RT                 | Sloped |
| Yes   | Flare Slope LT (%)    | 0.8    | N/A    | Flare  | Slope RT (%)            | 1.0    |
| N/A   | Flare Traversable LT? | Yes    | N/A    | Flare  | Traversable RT?         | No     |
| Yes   | Landing Length (in)   | 60.0   | Yes    | DWS    | Provided?               | Yes    |
| Yes   | Landing Width (in)    | 60.0   | Yes    | DWS    | Contrast?               | Yes    |
| Yes   | Landing Slope (%)     | 0.3    | Yes    | DWS    | Length (in)             | 24.0   |
| No    | Landing X Slope (%)   | 14.0   | Yes    | DWS    | Full Width?             | Yes    |
| N/A   | Landing Curb? (Y/N)   | No     | No     | DWS    | Offset (in)             | 2.5    |
| N/A   | Shared Landing?       | No     |        |        |                         |        |
| Yes   | Gutter Ponding?       | No     | Yes    | Gutte  | r Slope (%)             | 4.0    |
| Yes   | Gutter Lip Ht (in)    | 0.0    | No     | Gutte  | r X Slope (%)           | 4.7    |
| N/A   | Painted X Walk1?      | Yes    | N/A    | Painte | ed X Walk2?             | Yes    |
|       | X Walk 1 Direction    | To SW  |        | X Wa   | lk 2 Direction          | To SE  |
|       | X Walk 1 Width (in)   | 110.0  |        | X Wa   | lk 2 Width (in)         | 113.0  |
|       | X Walk 1 Slope (%)    | 4.6    |        | X Wa   | lk 2 Slope (%)          | 7.3    |
|       | X Walk 1 X Slope (%)  | 5.4    |        | X Wa   | lk 2 X Slope (%)        | 1.6    |
| Yes   | Ramp inside XWalk1?   | Yes    | Yes    | Ramp   | inside XWalk2?          | Yes    |
|       | Road Slope (%)        | 4.5    |        | Clear  | Space?                  | Yes    |
|       | Road X Slope (%)      | 6.3    | Yes    | Clear  | Space to XWalk (in)     | 70.0   |
| Yes   | Any Obstructions?     | No     | Yes    | Storm  | n Grate/Utility Hazard? | No     |
|       | Obstruction Type      |        |        | Storm  | n Grate/Utility Type    |        |
|       |                       | N/A    |        |        |                         | N/A    |
|       |                       |        | Yes    | Surfa  | ce Condition? (G/P)     | Good   |
|       |                       |        |        |        |                         |        |