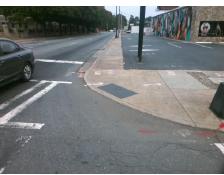

Surveyor Notes:

N/A

PROW/ADA:

R304.5.3, R305.2

W 11TH ST Signal N TRYON ST Signal

Total Cost: \$ 3950.00

| Compl | iance Description     | Data   | Compli | ance   | Description             | Data   |
|-------|-----------------------|--------|--------|--------|-------------------------|--------|
| N/A   | Ramp Length (in)      | 68.0   | Yes    | Blend  | Trans Slope (%)         | 2.2    |
| Yes   | Ramp Width (in)       | 56.0   | Yes    | Blend  | Trans XSlope (%)        | 2.4    |
| N/A   | Flare Type LT         | Sloped | N/A    | Flare  | Type RT                 | Sloped |
| Yes   | Flare Slope LT (%)    | 0.8    | N/A    | Flare  | Slope RT (%)            | 1.0    |
| N/A   | Flare Traversable LT? | Yes    | N/A    | Flare  | Traversable RT?         | No     |
| Yes   | Landing Length (in)   | 60.0   | Yes    | DWS    | Provided?               | Yes    |
| Yes   | Landing Width (in)    | 60.0   | Yes    | DWS    | Contrast?               | Yes    |
| Yes   | Landing Slope (%)     | 0.3    | Yes    | DWS    | Length (in)             | 24.0   |
| No    | Landing X Slope (%)   | 14.0   | Yes    | DWS    | Full Width?             | Yes    |
| N/A   | Landing Curb? (Y/N)   | No     | No     | DWS    | Offset (in)             | 2.5    |
| N/A   | Shared Landing?       | No     |        |        |                         |        |
| Yes   | Gutter Ponding?       | No     | Yes    | Gutte  | r Slope (%)             | 4.0    |
| Yes   | Gutter Lip Ht (in)    | 0.0    | No     | Gutte  | r X Slope (%)           | 4.7    |
| N/A   | Painted X Walk1?      | Yes    | N/A    | Painte | ed X Walk2?             | Yes    |
|       | X Walk 1 Direction    | To SW  |        | X Wa   | lk 2 Direction          | To SE  |
|       | X Walk 1 Width (in)   | 110.0  |        | X Wa   | lk 2 Width (in)         | 113.0  |
|       | X Walk 1 Slope (%)    | 4.6    |        | X Wa   | lk 2 Slope (%)          | 7.3    |
|       | X Walk 1 X Slope (%)  | 5.4    |        | X Wa   | lk 2 X Slope (%)        | 1.6    |
| Yes   | Ramp inside XWalk1?   | Yes    | Yes    | Ramp   | inside XWalk2?          | Yes    |
|       | Road Slope (%)        | 4.5    |        | Clear  | Space?                  | Yes    |
|       | Road X Slope (%)      | 6.3    | Yes    | Clear  | Space to XWalk (in)     | 70.0   |
| Yes   | Any Obstructions?     | No     | Yes    | Storm  | n Grate/Utility Hazard? | No     |
|       | Obstruction Type      |        |        | Storm  | n Grate/Utility Type    |        |
|       |                       | N/A    |        |        |                         | N/A    |
|       |                       |        | Yes    | Surfa  | ce Condition? (G/P)     | Good   |
|       |                       |        |        |        |                         |        |