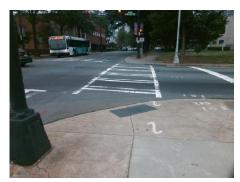

Surveyor Notes:

N/A

PROW/ADA:

R304.5.3, R305.2

W 11TH ST Signal N TRYON ST Signal

Total Cost: \$ 3950.00

| Compl | iance Description     | Data   | Compli | ance   | Description             | Data   |
|-------|-----------------------|--------|--------|--------|-------------------------|--------|
| N/A   | Ramp Length (in)      | 68.0   | Yes    | Blend  | Trans Slope (%)         | 2.2    |
| Yes   | Ramp Width (in)       | 56.0   | Yes    | Blend  | Trans XSlope (%)        | 2.4    |
| N/A   | Flare Type LT         | Sloped | N/A    | Flare  | Type RT                 | Sloped |
| Yes   | Flare Slope LT (%)    | 0.8    | N/A    | Flare  | Slope RT (%)            | 1.0    |
| N/A   | Flare Traversable LT? | Yes    | N/A    | Flare  | Traversable RT?         | No     |
| Yes   | Landing Length (in)   | 60.0   | Yes    | DWS    | Provided?               | Yes    |
| Yes   | Landing Width (in)    | 60.0   | Yes    | DWS    | Contrast?               | Yes    |
| Yes   | Landing Slope (%)     | 0.3    | Yes    | DWS    | Length (in)             | 24.0   |
| No    | Landing X Slope (%)   | 14.0   | Yes    | DWS    | Full Width?             | Yes    |
| N/A   | Landing Curb? (Y/N)   | No     | No     | DWS    | Offset (in)             | 2.5    |
| N/A   | Shared Landing?       | No     |        |        |                         |        |
| Yes   | Gutter Ponding?       | No     | Yes    | Gutte  | r Slope (%)             | 4.0    |
| Yes   | Gutter Lip Ht (in)    | 0.0    | No     | Gutte  | r X Slope (%)           | 4.7    |
| N/A   | Painted X Walk1?      | Yes    | N/A    | Painte | ed X Walk2?             | Yes    |
|       | X Walk 1 Direction    | To SW  |        | X Wa   | lk 2 Direction          | To SE  |
|       | X Walk 1 Width (in)   | 110.0  |        | X Wa   | lk 2 Width (in)         | 113.0  |
|       | X Walk 1 Slope (%)    | 4.6    |        | X Wa   | lk 2 Slope (%)          | 7.3    |
|       | X Walk 1 X Slope (%)  | 5.4    |        | X Wa   | lk 2 X Slope (%)        | 1.6    |
| Yes   | Ramp inside XWalk1?   | Yes    | Yes    | Ramp   | inside XWalk2?          | Yes    |
|       | Road Slope (%)        | 4.5    |        | Clear  | Space?                  | Yes    |
|       | Road X Slope (%)      | 6.3    | Yes    | Clear  | Space to XWalk (in)     | 70.0   |
| Yes   | Any Obstructions?     | No     | Yes    | Storm  | n Grate/Utility Hazard? | No     |
|       | Obstruction Type      |        |        | Storm  | n Grate/Utility Type    |        |
|       |                       | N/A    |        |        |                         | N/A    |
|       |                       |        | Yes    | Surfa  | ce Condition? (G/P)     | Good   |
|       |                       |        |        |        |                         |        |