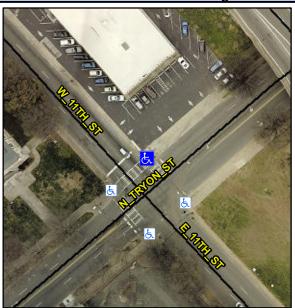

## Access Compliance Report Public Rights-of-Way (Curb Ramps)

Intersection ID: 11677Main Street: W\_11TH\_STCross Street: N\_TRYON\_STLocation: NADA ID: 63E96545E68ERamp Type: BlendTrans1Initial Pass/Fail: Pass Overall Compliance: No Severity Score: 0.25

## Field Measurements/Component Compliance

Street 1 Name
Stop Condition-Street 1
Street 2 Name
Stop Condition-Street 2

Possible Solutions:

Remove & Replace Curb Ramp With
Two New Directional Ramps or
Equivalent. Remove & Replace
Gutter.