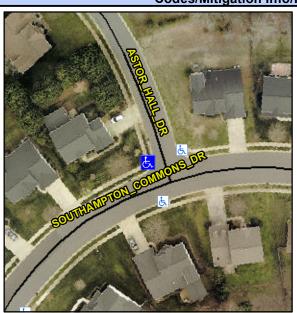

N/A N/A N/A

N/A Good

Intersection ID: 28373 Main Street: ASTOR HALL DR **Cross Street: SOUTHAMPTON COMMONS DR** Location: NW ADA ID: 63F2C2125D4A Ramp Type: PerpDiag Initial Pass/Fail: Fail **Overall Compliance: No Severity Score:** 12.5