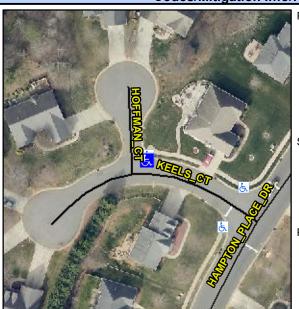

## **Access Compliance Report Public Rights-of-Way** (Curb Ramps)

Intersection ID: 28660 Main Street: HOFFMAN\_CT **Cross Street: KEELS\_CT** Location: NE ADA ID: 63F442053377 Ramp Type: BlendTrans1 Initial Pass/Fail: Fail **Overall Compliance: No Severity Score:** 25