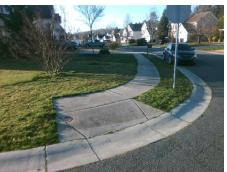

## Field Measurements/Component Compliance

**MILLERS CREEK LN** Street 1 Name Stop Condition-Street 2 Street 2 Name STUARTS DRAFT CT Stop Condition-Street 1

Possible Solutions: Remove & Replace Curb Ramp With Two New Directional Ramps or Equivalent. Surveyor Notes: N/A PROW/ADA: Not Found, R304.2.2

3200.00

| Compliance Description Data |                       | Compliance Description |     | Data                        |      |
|-----------------------------|-----------------------|------------------------|-----|-----------------------------|------|
| N/A                         | Ramp Length (in)      | 49.5                   | No  | Ramp Slope (%)              | 9.1  |
| Yes                         | Ramp Width (in)       | 52.0                   | Yes | Ramp XSlope (%)             | 1.8  |
| N/A                         | Flare Type LT         | N/A                    | N/A | Flare Type RT               | N/A  |
| N/A                         | Flare Slope LT (%)    | N/A                    | N/A | Flare Slope RT (%)          | N/A  |
| N/A                         | Flare Traversable LT? | N/A                    | N/A | Flare Traversable RT?       | N/A  |
| N/A                         | Landing Length (in)   | N/A                    | N/A | DWS Provided?               | N/A  |
| N/A                         | Landing Width (in)    | N/A                    | N/A | DWS Contrast?               | N/A  |
| N/A                         | Landing Slope (%)     | N/A                    | N/A | DWS Length (in)             | N/A  |
| N/A                         | Landing X Slope (%)   | N/A                    | N/A | DWS Full Width?             | N/A  |
| N/A                         | Landing Curb? (Y/N)   | N/A                    | N/A | DWS Offset (in)             | N/A  |
| N/A                         | Shared Landing?       | N/A                    |     |                             |      |
| N/A                         | Gutter Ponding?       | N/A                    | N/A | Gutter Slope (%)            | N/A  |
| N/A                         | Gutter Lip Ht (in)    | N/A                    | N/A | Gutter X Slope (%)          | N/A  |
| N/A                         | Painted X Walk1?      | No                     | N/A | Painted X Walk2?            | No   |
|                             | X Walk 1 Direction    | To N                   |     | X Walk 2 Direction          | To W |
| N/A                         | X Walk 1 Width (in)   | N/A                    | N/A | X Walk 2 Width (in)         | N/A  |
|                             | X Walk 1 Slope (%)    | 0.2                    |     | X Walk 2 Slope (%)          | 2.3  |
|                             | X Walk 1 X Slope (%)  | 2.3                    |     | X Walk 2 X Slope (%)        | 1.2  |
| N/A                         | Ramp inside XWalk1?   | N/A                    | N/A | Ramp inside XWalk2?         | N/A  |
|                             | Road Slope (%)        | 0.5                    | N/A | Clear Space?                | N/A  |
|                             | Road X Slope (%)      | 3.0                    | N/A | Clear Space to XWalk (in)   | N/A  |
| N/A                         | Any Obstructions?     | N/A                    | N/A | Storm Grate/Utility Hazard? | N/A  |
|                             | Obstruction Type      |                        | l   | Storm Grate/Utility Type    |      |
|                             |                       | N/A                    |     |                             | N/A  |
|                             |                       |                        | Yes | Surface Condition? (G/P)    | Good |
|                             | all Allendar          |                        |     |                             |      |