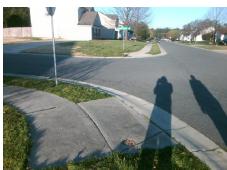

## Field Measurements/Component Compliance

**MILLERS CREEK LN** Street 1 Name Stop Condition-Street 2 Street 2 Name STUARTS DRAFT CT Stop Condition-Street 1

Possible Solutions: Remove & Replace Curb Ramp With Two New Directional Ramps or Equivalent. Surveyor Notes: N/A PROW/ADA: Not Found, R304.2.2

3200.00

| Compliance Description Data |                       | Compliance Description |     | Data                        |      |
|-----------------------------|-----------------------|------------------------|-----|-----------------------------|------|
| N/A                         | Ramp Length (in)      | 49.5                   | No  | Ramp Slope (%)              | 9.1  |
| Yes                         | Ramp Width (in)       | 52.0                   | Yes | Ramp XSlope (%)             | 1.8  |
| N/A                         | Flare Type LT         | N/A                    | N/A | Flare Type RT               | N/A  |
| N/A                         | Flare Slope LT (%)    | N/A                    | N/A | Flare Slope RT (%)          | N/A  |
| N/A                         | Flare Traversable LT? | N/A                    | N/A | Flare Traversable RT?       | N/A  |
| N/A                         | Landing Length (in)   | N/A                    | N/A | DWS Provided?               | N/A  |
| N/A                         | Landing Width (in)    | N/A                    | N/A | DWS Contrast?               | N/A  |
| N/A                         | Landing Slope (%)     | N/A                    | N/A | DWS Length (in)             | N/A  |
| N/A                         | Landing X Slope (%)   | N/A                    | N/A | DWS Full Width?             | N/A  |
| N/A                         | Landing Curb? (Y/N)   | N/A                    | N/A | DWS Offset (in)             | N/A  |
| N/A                         | Shared Landing?       | N/A                    |     |                             |      |
| N/A                         | Gutter Ponding?       | N/A                    | N/A | Gutter Slope (%)            | N/A  |
| N/A                         | Gutter Lip Ht (in)    | N/A                    | N/A | Gutter X Slope (%)          | N/A  |
| N/A                         | Painted X Walk1?      | No                     | N/A | Painted X Walk2?            | No   |
|                             | X Walk 1 Direction    | To N                   |     | X Walk 2 Direction          | To W |
| N/A                         | X Walk 1 Width (in)   | N/A                    | N/A | X Walk 2 Width (in)         | N/A  |
|                             | X Walk 1 Slope (%)    | 0.2                    |     | X Walk 2 Slope (%)          | 2.3  |
|                             | X Walk 1 X Slope (%)  | 2.3                    |     | X Walk 2 X Slope (%)        | 1.2  |
| N/A                         | Ramp inside XWalk1?   | N/A                    | N/A | Ramp inside XWalk2?         | N/A  |
|                             | Road Slope (%)        | 0.5                    | N/A | Clear Space?                | N/A  |
|                             | Road X Slope (%)      | 3.0                    | N/A | Clear Space to XWalk (in)   | N/A  |
| N/A                         | Any Obstructions?     | N/A                    | N/A | Storm Grate/Utility Hazard? | N/A  |
|                             | Obstruction Type      |                        | l   | Storm Grate/Utility Type    |      |
|                             |                       | N/A                    |     |                             | N/A  |
|                             |                       |                        | Yes | Surface Condition? (G/P)    | Good |
|                             | all Allendar          |                        |     |                             |      |