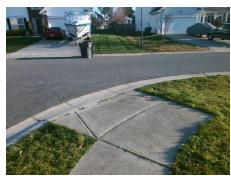

## Field Measurements/Component Compliance

**MILLERS CREEK LN** Street 1 Name Stop Condition-Street 2 Street 2 Name STUARTS DRAFT CT Stop Condition-Street 1

Possible Solutions: Remove & Replace Curb Ramp With Two New Directional Ramps or Equivalent. Surveyor Notes: N/A PROW/ADA: Not Found, R304.2.2

3200.00

| Compliance Description Data |                       | Compliance Description |     | Data                        |      |
|-----------------------------|-----------------------|------------------------|-----|-----------------------------|------|
| N/A                         | Ramp Length (in)      | 49.5                   | No  | Ramp Slope (%)              | 9.1  |
| Yes                         | Ramp Width (in)       | 52.0                   | Yes | Ramp XSlope (%)             | 1.8  |
| N/A                         | Flare Type LT         | N/A                    | N/A | Flare Type RT               | N/A  |
| N/A                         | Flare Slope LT (%)    | N/A                    | N/A | Flare Slope RT (%)          | N/A  |
| N/A                         | Flare Traversable LT? | N/A                    | N/A | Flare Traversable RT?       | N/A  |
| N/A                         | Landing Length (in)   | N/A                    | N/A | DWS Provided?               | N/A  |
| N/A                         | Landing Width (in)    | N/A                    | N/A | DWS Contrast?               | N/A  |
| N/A                         | Landing Slope (%)     | N/A                    | N/A | DWS Length (in)             | N/A  |
| N/A                         | Landing X Slope (%)   | N/A                    | N/A | DWS Full Width?             | N/A  |
| N/A                         | Landing Curb? (Y/N)   | N/A                    | N/A | DWS Offset (in)             | N/A  |
| N/A                         | Shared Landing?       | N/A                    |     |                             |      |
| N/A                         | Gutter Ponding?       | N/A                    | N/A | Gutter Slope (%)            | N/A  |
| N/A                         | Gutter Lip Ht (in)    | N/A                    | N/A | Gutter X Slope (%)          | N/A  |
| N/A                         | Painted X Walk1?      | No                     | N/A | Painted X Walk2?            | No   |
|                             | X Walk 1 Direction    | To N                   |     | X Walk 2 Direction          | To W |
| N/A                         | X Walk 1 Width (in)   | N/A                    | N/A | X Walk 2 Width (in)         | N/A  |
|                             | X Walk 1 Slope (%)    | 0.2                    |     | X Walk 2 Slope (%)          | 2.3  |
|                             | X Walk 1 X Slope (%)  | 2.3                    |     | X Walk 2 X Slope (%)        | 1.2  |
| N/A                         | Ramp inside XWalk1?   | N/A                    | N/A | Ramp inside XWalk2?         | N/A  |
|                             | Road Slope (%)        | 0.5                    | N/A | Clear Space?                | N/A  |
|                             | Road X Slope (%)      | 3.0                    | N/A | Clear Space to XWalk (in)   | N/A  |
| N/A                         | Any Obstructions?     | N/A                    | N/A | Storm Grate/Utility Hazard? | N/A  |
|                             | Obstruction Type      |                        | l   | Storm Grate/Utility Type    |      |
|                             |                       | N/A                    |     |                             | N/A  |
|                             |                       |                        | Yes | Surface Condition? (G/P)    | Good |
|                             | all Allendar          |                        |     |                             |      |