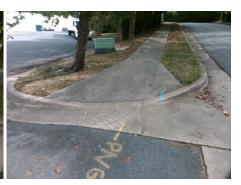

## **Access Compliance Report Public Rights-of-Way** (Curb Ramps)

Intersection ID: N/A Main Street: BISCAYNE\_DR Cross Street: N/A Location: NE Overall Compliance: No **Severity Score:** ADA ID: 63F622B9EB86 Ramp Type: Directional1 Initial Pass/Fail: Fail 25

| Total Cost: | \$<br>1600.00 |
|-------------|---------------|
|             |               |

| Field Measurements/Component Compliance |                       |       |      |                             |      |
|-----------------------------------------|-----------------------|-------|------|-----------------------------|------|
| Comp                                    | liance Description    | Data  | Comp | liance Description          | Data |
| N/A                                     | Ramp Length (in)      | 117.0 | N/A  | Grade Break?                | N/A  |
| Yes                                     | Ramp Width (in)       | 48.0  | N/A  | Grade Break Slope (%)       | 0.0  |
| No                                      | Ramp Slope (%)        | 9.9   | N/A  | Grade Break XSlope (%)      | 0.0  |
| No                                      | Ramp XSlope (%)       | 5.4   |      |                             |      |
| N/A                                     | Flare Type LT         | N/A   | N/A  | Flare Type RT               | N/A  |
| N/A                                     | Flare Slope LT (%)    | N/A   | N/A  | Flare Slope RT (%)          | 0.0  |
| N/A                                     | Flare Traversable LT? | N/A   | N/A  | Flare Traversable RT?       | N/A  |
| N/A                                     | Landing Length (in)   | 0.0   | N/A  | DWS Provided?               | N/A  |
| N/A                                     | Landing Width (in)    | 0.0   | N/A  | DWS Contrast?               | N/A  |
| N/A                                     | Landing Slope (%)     | 0.0   | N/A  | DWS Length (in)             | N/A  |
| N/A                                     | Landing X Slope (%)   | 0.0   | N/A  | DWS Full Width?             | N/A  |
| N/A                                     | Landing Curb? (Y/N)   | N/A   | N/A  | DWS Offset LT (in)          | N/A  |
| N/A                                     | Shared Landing?       | N/A   | N/A  | DWS Offset RT (in)          | N/A  |
| N/A                                     | Gutter Ponding?       | 0.0   | N/A  | Gutter Slope (%)            | N/A  |
| N/A                                     | Gutter Lip Ht (in)    | 0.0   | N/A  | Gutter X Slope (%)          | N/A  |
| N/A                                     | Painted X Walk1?      | No    |      | Road Slope (%)              | 8.4  |
|                                         | X Walk 1 Direction    | To W  |      | Road X Slope (%)            | 0.0  |
|                                         | X Walk 1 Width (in)   | N/A   |      | Clear Space?                | N/A  |
|                                         | X Walk 1 Slope (%)    | 8.4   | N/A  | Clear Space to XWalk (in)   | N/A  |
|                                         | X Walk 1 X Slope (%)  | 0.0   | N/A  | Storm Grate/Utility Hazard? | N/A  |
| N/A                                     | Ramp inside XWalk1?   | N/A   |      | Storm Grate/Utility Type    |      |
| N/A                                     | Any Obstructions?     | N/A   |      |                             | N/A  |
|                                         | Obstruction Type      |       | Yes  | Surface Condition? (G/P)    | Good |
|                                         |                       | N/A   | N/A  | Curb Slope (%)              | 12.9 |
|                                         |                       |       |      |                             |      |