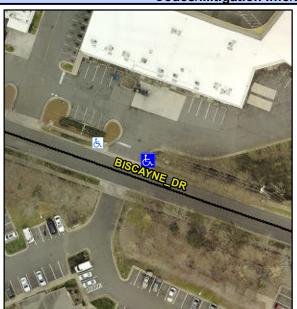

## **Access Compliance Report Public Rights-of-Way** (Curb Ramps)

Intersection ID: N/A Main Street: BISCAYNE\_DR Cross Street: N/A Location: NE Overall Compliance: No **Severity Score:** ADA ID: 63F622B9EB86 Ramp Type: Directional1 Initial Pass/Fail: Fail 25