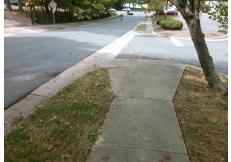

## **Access Compliance Report Public Rights-of-Way** (Curb Ramps)

Intersection ID: N/A Main Street: BISCAYNE\_DR Cross Street: N/A Location: NE Overall Compliance: No **Severity Score:** ADA ID: 63F622B9EB86 Ramp Type: Directional1 Initial Pass/Fail: Fail 25

| Total Cost: | \$<br>1600.00 |
|-------------|---------------|
|             |               |

| Field Measurements/Component Compliance |                       |       |      |                             |      |
|-----------------------------------------|-----------------------|-------|------|-----------------------------|------|
| Comp                                    | liance Description    | Data  | Comp | liance Description          | Data |
| N/A                                     | Ramp Length (in)      | 117.0 | N/A  | Grade Break?                | N/A  |
| Yes                                     | Ramp Width (in)       | 48.0  | N/A  | Grade Break Slope (%)       | 0.0  |
| No                                      | Ramp Slope (%)        | 9.9   | N/A  | Grade Break XSlope (%)      | 0.0  |
| No                                      | Ramp XSlope (%)       | 5.4   |      |                             |      |
| N/A                                     | Flare Type LT         | N/A   | N/A  | Flare Type RT               | N/A  |
| N/A                                     | Flare Slope LT (%)    | N/A   | N/A  | Flare Slope RT (%)          | 0.0  |
| N/A                                     | Flare Traversable LT? | N/A   | N/A  | Flare Traversable RT?       | N/A  |
| N/A                                     | Landing Length (in)   | 0.0   | N/A  | DWS Provided?               | N/A  |
| N/A                                     | Landing Width (in)    | 0.0   | N/A  | DWS Contrast?               | N/A  |
| N/A                                     | Landing Slope (%)     | 0.0   | N/A  | DWS Length (in)             | N/A  |
| N/A                                     | Landing X Slope (%)   | 0.0   | N/A  | DWS Full Width?             | N/A  |
| N/A                                     | Landing Curb? (Y/N)   | N/A   | N/A  | DWS Offset LT (in)          | N/A  |
| N/A                                     | Shared Landing?       | N/A   | N/A  | DWS Offset RT (in)          | N/A  |
| N/A                                     | Gutter Ponding?       | 0.0   | N/A  | Gutter Slope (%)            | N/A  |
| N/A                                     | Gutter Lip Ht (in)    | 0.0   | N/A  | Gutter X Slope (%)          | N/A  |
| N/A                                     | Painted X Walk1?      | No    |      | Road Slope (%)              | 8.4  |
|                                         | X Walk 1 Direction    | To W  |      | Road X Slope (%)            | 0.0  |
|                                         | X Walk 1 Width (in)   | N/A   |      | Clear Space?                | N/A  |
|                                         | X Walk 1 Slope (%)    | 8.4   | N/A  | Clear Space to XWalk (in)   | N/A  |
|                                         | X Walk 1 X Slope (%)  | 0.0   | N/A  | Storm Grate/Utility Hazard? | N/A  |
| N/A                                     | Ramp inside XWalk1?   | N/A   |      | Storm Grate/Utility Type    |      |
| N/A                                     | Any Obstructions?     | N/A   |      |                             | N/A  |
|                                         | Obstruction Type      |       | Yes  | Surface Condition? (G/P)    | Good |
|                                         |                       | N/A   | N/A  | Curb Slope (%)              | 12.9 |
|                                         |                       |       |      |                             |      |