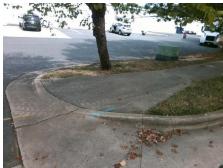

## **Access Compliance Report Public Rights-of-Way** (Curb Ramps)

Intersection ID: N/A Main Street: BISCAYNE\_DR Cross Street: N/A Location: NE Overall Compliance: No **Severity Score:** ADA ID: 63F622B9EB86 Ramp Type: Directional1 Initial Pass/Fail: Fail 25

| Total Cost: | \$<br>1600.00 |
|-------------|---------------|
|             |               |

| Field Measurements/Component Compliance |                       |       |      |                             |      |
|-----------------------------------------|-----------------------|-------|------|-----------------------------|------|
| Comp                                    | liance Description    | Data  | Comp | liance Description          | Data |
| N/A                                     | Ramp Length (in)      | 117.0 | N/A  | Grade Break?                | N/A  |
| Yes                                     | Ramp Width (in)       | 48.0  | N/A  | Grade Break Slope (%)       | 0.0  |
| No                                      | Ramp Slope (%)        | 9.9   | N/A  | Grade Break XSlope (%)      | 0.0  |
| No                                      | Ramp XSlope (%)       | 5.4   |      |                             |      |
| N/A                                     | Flare Type LT         | N/A   | N/A  | Flare Type RT               | N/A  |
| N/A                                     | Flare Slope LT (%)    | N/A   | N/A  | Flare Slope RT (%)          | 0.0  |
| N/A                                     | Flare Traversable LT? | N/A   | N/A  | Flare Traversable RT?       | N/A  |
| N/A                                     | Landing Length (in)   | 0.0   | N/A  | DWS Provided?               | N/A  |
| N/A                                     | Landing Width (in)    | 0.0   | N/A  | DWS Contrast?               | N/A  |
| N/A                                     | Landing Slope (%)     | 0.0   | N/A  | DWS Length (in)             | N/A  |
| N/A                                     | Landing X Slope (%)   | 0.0   | N/A  | DWS Full Width?             | N/A  |
| N/A                                     | Landing Curb? (Y/N)   | N/A   | N/A  | DWS Offset LT (in)          | N/A  |
| N/A                                     | Shared Landing?       | N/A   | N/A  | DWS Offset RT (in)          | N/A  |
| N/A                                     | Gutter Ponding?       | 0.0   | N/A  | Gutter Slope (%)            | N/A  |
| N/A                                     | Gutter Lip Ht (in)    | 0.0   | N/A  | Gutter X Slope (%)          | N/A  |
| N/A                                     | Painted X Walk1?      | No    |      | Road Slope (%)              | 8.4  |
|                                         | X Walk 1 Direction    | To W  |      | Road X Slope (%)            | 0.0  |
|                                         | X Walk 1 Width (in)   | N/A   |      | Clear Space?                | N/A  |
|                                         | X Walk 1 Slope (%)    | 8.4   | N/A  | Clear Space to XWalk (in)   | N/A  |
|                                         | X Walk 1 X Slope (%)  | 0.0   | N/A  | Storm Grate/Utility Hazard? | N/A  |
| N/A                                     | Ramp inside XWalk1?   | N/A   |      | Storm Grate/Utility Type    |      |
| N/A                                     | Any Obstructions?     | N/A   |      |                             | N/A  |
|                                         | Obstruction Type      |       | Yes  | Surface Condition? (G/P)    | Good |
|                                         |                       | N/A   | N/A  | Curb Slope (%)              | 12.9 |
|                                         |                       |       |      |                             |      |