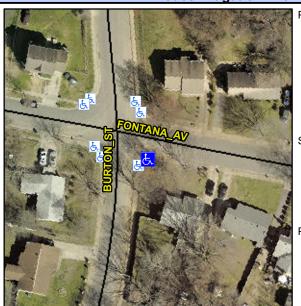

## Access Compliance Report Public Rights-of-Way (Curb Ramps)

Intersection ID: 10053 Main Street: BURTON\_ST Cross Street: FONTANA\_AV Location: SE

ADA ID: 63FFB1174412 Ramp Type: Perp Initial Pass/Fail: Fail Overall Compliance: No Severity Score: 25