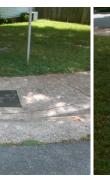

## Access Compliance Report Public Rights-of-Way (Curb Ramps)

Intersection ID: 10053 Main Street: BURTON\_ST Cross Street: FONTANA\_AV Location: SE

ADA ID: 63FFB1174412 Ramp Type: Perp Initial Pass/Fail: Fail Overall Compliance: No Severity Score: 25

Total Cost:

1850.00

| Field Measurements/Component Compliance |                       |      |      |        |                         |      |  |  |
|-----------------------------------------|-----------------------|------|------|--------|-------------------------|------|--|--|
| Compliance Description                  |                       | Data | Comp | liance | Description             | Data |  |  |
| N/A                                     | Ramp Length (in)      | 59.0 | No   | Ramp   | Slope (%)               | 9.6  |  |  |
| Yes                                     | Ramp Width (in)       | 48.0 | No   | Ramp   | XSlope (%)              | 6.2  |  |  |
| N/A                                     | Flare Type LT         | N/A  | N/A  | Flare  | Type RT                 | N/A  |  |  |
| N/A                                     | Flare Slope LT (%)    | N/A  | N/A  | Flare  | Slope RT (%)            | N/A  |  |  |
| N/A                                     | Flare Traversable LT? | N/A  | N/A  | Flare  | Traversable RT?         | N/A  |  |  |
| N/A                                     | Landing Length (in)   | N/A  | N/A  | DWS    | Provided?               | N/A  |  |  |
| N/A                                     | Landing Width (in)    | N/A  | N/A  | DWS    | Contrast?               | N/A  |  |  |
| N/A                                     | Landing Slope (%)     | N/A  | N/A  | DWS    | Length (in)             | N/A  |  |  |
| N/A                                     | Landing X Slope (%)   | N/A  | N/A  | DWS    | Full Width?             | N/A  |  |  |
| N/A                                     | Landing Curb? (Y/N)   | N/A  | N/A  | DWS    | Offset (in)             | N/A  |  |  |
| N/A                                     | Shared Landing?       | N/A  |      |        |                         |      |  |  |
| N/A                                     | Gutter Ponding?       | N/A  | N/A  | Gutte  | r Slope (%)             | N/A  |  |  |
| N/A                                     | Gutter Lip Ht (in)    | 1.5  | N/A  | Gutte  | r X Slope (%)           | N/A  |  |  |
| N/A                                     | Painted X Walk1?      | No   | N/A  | Paint  | ed X Walk2?             | N/A  |  |  |
|                                         | X Walk 1 Direction    | To N |      | X Wa   | lk 2 Direction          | N/A  |  |  |
| N/A                                     | X Walk 1 Width (in)   | N/A  | N/A  | X Wa   | lk 2 Width (in)         | N/A  |  |  |
|                                         | X Walk 1 Slope (%)    | 1.5  |      | X Wa   | lk 2 Slope (%)          | N/A  |  |  |
|                                         | X Walk 1 X Slope (%)  | 2.7  |      | X Wa   | lk 2 X Slope (%)        | N/A  |  |  |
| N/A                                     | Ramp inside XWalk1?   | N/A  | N/A  | Ram    | inside XWalk2?          | N/A  |  |  |
|                                         | Road Slope (%)        | N/A  | N/A  | Clear  | Space?                  | N/A  |  |  |
|                                         | Road X Slope (%)      | N/A  | N/A  | Clear  | Space to XWalk (in)     | N/A  |  |  |
| N/A                                     | Any Obstructions?     | N/A  | N/A  | Storn  | n Grate/Utility Hazard? | N/A  |  |  |
|                                         | Obstruction Type      |      |      | Storn  | n Grate/Utility Type    |      |  |  |
|                                         |                       | N/A  |      |        |                         | N/A  |  |  |
|                                         |                       |      | Yes  | Surfa  | ce Condition? (G/P)     | Good |  |  |