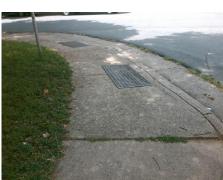

## Access Compliance Report Public Rights-of-Way (Curb Ramps)

Intersection ID: 10053 Main Street: BURTON\_ST Cross Street: FONTANA\_AV Location: SE

ADA ID: 63FFB1174412 Ramp Type: Perp Initial Pass/Fail: Fail Overall Compliance: No Severity Score: 25

Total Cost:

1850.00

| Field Measurements/Component Compliance |                       |      |      |        |                         |      |  |  |
|-----------------------------------------|-----------------------|------|------|--------|-------------------------|------|--|--|
| Compliance Description                  |                       | Data | Comp | liance | Description             | Data |  |  |
| N/A                                     | Ramp Length (in)      | 59.0 | No   | Ramp   | Slope (%)               | 9.6  |  |  |
| Yes                                     | Ramp Width (in)       | 48.0 | No   | Ramp   | XSlope (%)              | 6.2  |  |  |
| N/A                                     | Flare Type LT         | N/A  | N/A  | Flare  | Type RT                 | N/A  |  |  |
| N/A                                     | Flare Slope LT (%)    | N/A  | N/A  | Flare  | Slope RT (%)            | N/A  |  |  |
| N/A                                     | Flare Traversable LT? | N/A  | N/A  | Flare  | Traversable RT?         | N/A  |  |  |
| N/A                                     | Landing Length (in)   | N/A  | N/A  | DWS    | Provided?               | N/A  |  |  |
| N/A                                     | Landing Width (in)    | N/A  | N/A  | DWS    | Contrast?               | N/A  |  |  |
| N/A                                     | Landing Slope (%)     | N/A  | N/A  | DWS    | Length (in)             | N/A  |  |  |
| N/A                                     | Landing X Slope (%)   | N/A  | N/A  | DWS    | Full Width?             | N/A  |  |  |
| N/A                                     | Landing Curb? (Y/N)   | N/A  | N/A  | DWS    | Offset (in)             | N/A  |  |  |
| N/A                                     | Shared Landing?       | N/A  |      |        |                         |      |  |  |
| N/A                                     | Gutter Ponding?       | N/A  | N/A  | Gutte  | r Slope (%)             | N/A  |  |  |
| N/A                                     | Gutter Lip Ht (in)    | 1.5  | N/A  | Gutte  | r X Slope (%)           | N/A  |  |  |
| N/A                                     | Painted X Walk1?      | No   | N/A  | Paint  | ed X Walk2?             | N/A  |  |  |
|                                         | X Walk 1 Direction    | To N |      | X Wa   | lk 2 Direction          | N/A  |  |  |
| N/A                                     | X Walk 1 Width (in)   | N/A  | N/A  | X Wa   | lk 2 Width (in)         | N/A  |  |  |
|                                         | X Walk 1 Slope (%)    | 1.5  |      | X Wa   | lk 2 Slope (%)          | N/A  |  |  |
|                                         | X Walk 1 X Slope (%)  | 2.7  |      | X Wa   | lk 2 X Slope (%)        | N/A  |  |  |
| N/A                                     | Ramp inside XWalk1?   | N/A  | N/A  | Ram    | inside XWalk2?          | N/A  |  |  |
|                                         | Road Slope (%)        | N/A  | N/A  | Clear  | Space?                  | N/A  |  |  |
|                                         | Road X Slope (%)      | N/A  | N/A  | Clear  | Space to XWalk (in)     | N/A  |  |  |
| N/A                                     | Any Obstructions?     | N/A  | N/A  | Storn  | n Grate/Utility Hazard? | N/A  |  |  |
|                                         | Obstruction Type      |      |      | Storn  | n Grate/Utility Type    |      |  |  |
|                                         |                       | N/A  |      |        |                         | N/A  |  |  |
|                                         |                       |      | Yes  | Surfa  | ce Condition? (G/P)     | Good |  |  |