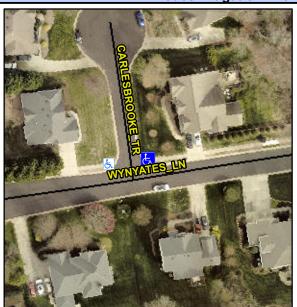

## Access Compliance Report Public Rights-of-Way (Curb Ramps)

Intersection ID: 26932Main Street:CARLESBROOKE\_TRCross Street:WYNYATES\_LNLocation:NEADA ID: 6404599184E6Ramp Type:PerpInitial Pass/Fail:FailOverall Compliance:NoSeverity Score:22.5

## Field Measurements/Component Compliance

Street 1 Name CARLESBROOKE TL
Stop Condition-Street 2 StopSign
Street 2 Name N/A
Stop Condition-Street 1 N/A

| Possible Solutions:           | <u>c</u> |  |  |
|-------------------------------|----------|--|--|
| Remove & Replace Entire Ramp. |          |  |  |
|                               | N        |  |  |
|                               | N        |  |  |
|                               | N        |  |  |
|                               | N        |  |  |
|                               | N        |  |  |
| Surveyor Notes:               | N        |  |  |
| N/A                           | N        |  |  |
|                               | N        |  |  |
|                               | N        |  |  |
|                               | N        |  |  |
| PROW/ADA:                     | N        |  |  |
| R304.5.1, R304.2.2, R304.5.3  | N        |  |  |
|                               | N        |  |  |
|                               | N        |  |  |
|                               |          |  |  |