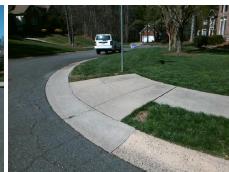

## Field Measurements/Component Compliance

Street 1 Name CARLESBROOKE TL
Stop Condition-Street 2 StopSign
Street 2 Name N/A
Stop Condition-Street 1 N/A

| Possible Solutions:           | <u>c</u> |  |  |
|-------------------------------|----------|--|--|
| Remove & Replace Entire Ramp. |          |  |  |
|                               | N        |  |  |
|                               | N        |  |  |
|                               | N        |  |  |
|                               | N        |  |  |
|                               | N        |  |  |
| Surveyor Notes:               | N        |  |  |
| N/A                           | N        |  |  |
|                               | N        |  |  |
|                               | N        |  |  |
|                               | N        |  |  |
| PROW/ADA:                     | N        |  |  |
| R304.5.1, R304.2.2, R304.5.3  | N        |  |  |
|                               | N        |  |  |
|                               | N        |  |  |
|                               |          |  |  |

Total Cost: \$ 1850.00

| Field Measurements/Component Compliance |                       |      |      |                             |      |  |  |
|-----------------------------------------|-----------------------|------|------|-----------------------------|------|--|--|
| Comp                                    | liance Description    | Data | Comp | liance Description          | Data |  |  |
| N/A                                     | Ramp Length (in)      | 35.0 | No   | Ramp Slope (%)              | 8.8  |  |  |
| No                                      | Ramp Width (in)       | 41.0 | No   | Ramp XSlope (%)             | 4.1  |  |  |
| N/A                                     | Flare Type LT         | N/A  | N/A  | Flare Type RT               | N/A  |  |  |
| N/A                                     | Flare Slope LT (%)    | N/A  | N/A  | Flare Slope RT (%)          | N/A  |  |  |
| N/A                                     | Flare Traversable LT? | N/A  | N/A  | Flare Traversable RT?       | N/A  |  |  |
| N/A                                     | Landing Length (in)   | N/A  | N/A  | DWS Provided?               | N/A  |  |  |
| N/A                                     | Landing Width (in)    | N/A  | N/A  | DWS Contrast?               | N/A  |  |  |
| N/A                                     | Landing Slope (%)     | N/A  | N/A  | DWS Length (in)             | N/A  |  |  |
| N/A                                     | Landing X Slope (%)   | N/A  | N/A  | DWS Full Width?             | N/A  |  |  |
| N/A                                     | Landing Curb? (Y/N)   | N/A  | N/A  | DWS Offset (in)             | N/A  |  |  |
| N/A                                     | Shared Landing?       | N/A  |      |                             |      |  |  |
| N/A                                     | Gutter Ponding?       | N/A  | N/A  | Gutter Slope (%)            | N/A  |  |  |
| N/A                                     | Gutter Lip Ht (in)    | N/A  | N/A  | Gutter X Slope (%)          | N/A  |  |  |
| N/A                                     | Painted X Walk1?      | No   | N/A  | Painted X Walk2?            | N/A  |  |  |
|                                         | X Walk 1 Direction    | To W |      | X Walk 2 Direction          | N/A  |  |  |
| N/A                                     | X Walk 1 Width (in)   | N/A  | N/A  | X Walk 2 Width (in)         | N/A  |  |  |
|                                         | X Walk 1 Slope (%)    | 7.2  |      | X Walk 2 Slope (%)          | N/A  |  |  |
|                                         | X Walk 1 X Slope (%)  | 1.4  |      | X Walk 2 X Slope (%)        | N/A  |  |  |
| N/A                                     | Ramp inside XWalk1?   | N/A  | N/A  | Ramp inside XWalk2?         | N/A  |  |  |
|                                         | Road Slope (%)        | N/A  | N/A  | Clear Space?                | N/A  |  |  |
|                                         | Road X Slope (%)      | N/A  | N/A  | Clear Space to XWalk (in)   | N/A  |  |  |
| N/A                                     | Any Obstructions?     | N/A  | N/A  | Storm Grate/Utility Hazard? | N/A  |  |  |
|                                         | Obstruction Type      |      |      | Storm Grate/Utility Type    |      |  |  |
|                                         |                       | N/A  |      |                             | N/A  |  |  |
|                                         |                       |      | Yes  | Surface Condition? (G/P)    | Good |  |  |
|                                         |                       |      |      |                             |      |  |  |