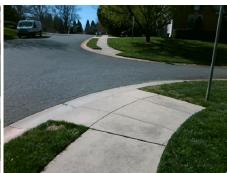

## Field Measurements/Component Compliance

Street 1 Name CARLESBROOKE TL
Stop Condition-Street 2 StopSign
Street 2 Name N/A
Stop Condition-Street 1 N/A

| Possible Solutions:           | <u>c</u> |  |  |
|-------------------------------|----------|--|--|
| Remove & Replace Entire Ramp. |          |  |  |
|                               | N        |  |  |
|                               | N        |  |  |
|                               | N        |  |  |
|                               | N        |  |  |
|                               | N        |  |  |
| Surveyor Notes:               | N        |  |  |
| N/A                           | N        |  |  |
|                               | N        |  |  |
|                               | N        |  |  |
|                               | N        |  |  |
| PROW/ADA:                     | N        |  |  |
| R304.5.1, R304.2.2, R304.5.3  | N        |  |  |
|                               | N        |  |  |
|                               | N        |  |  |
|                               |          |  |  |

Total Cost: \$ 1850.00

| Field Measurements/Component Compliance |                       |      |      |                             |      |  |  |
|-----------------------------------------|-----------------------|------|------|-----------------------------|------|--|--|
| Comp                                    | liance Description    | Data | Comp | liance Description          | Data |  |  |
| N/A                                     | Ramp Length (in)      | 35.0 | No   | Ramp Slope (%)              | 8.8  |  |  |
| No                                      | Ramp Width (in)       | 41.0 | No   | Ramp XSlope (%)             | 4.1  |  |  |
| N/A                                     | Flare Type LT         | N/A  | N/A  | Flare Type RT               | N/A  |  |  |
| N/A                                     | Flare Slope LT (%)    | N/A  | N/A  | Flare Slope RT (%)          | N/A  |  |  |
| N/A                                     | Flare Traversable LT? | N/A  | N/A  | Flare Traversable RT?       | N/A  |  |  |
| N/A                                     | Landing Length (in)   | N/A  | N/A  | DWS Provided?               | N/A  |  |  |
| N/A                                     | Landing Width (in)    | N/A  | N/A  | DWS Contrast?               | N/A  |  |  |
| N/A                                     | Landing Slope (%)     | N/A  | N/A  | DWS Length (in)             | N/A  |  |  |
| N/A                                     | Landing X Slope (%)   | N/A  | N/A  | DWS Full Width?             | N/A  |  |  |
| N/A                                     | Landing Curb? (Y/N)   | N/A  | N/A  | DWS Offset (in)             | N/A  |  |  |
| N/A                                     | Shared Landing?       | N/A  |      |                             |      |  |  |
| N/A                                     | Gutter Ponding?       | N/A  | N/A  | Gutter Slope (%)            | N/A  |  |  |
| N/A                                     | Gutter Lip Ht (in)    | N/A  | N/A  | Gutter X Slope (%)          | N/A  |  |  |
| N/A                                     | Painted X Walk1?      | No   | N/A  | Painted X Walk2?            | N/A  |  |  |
|                                         | X Walk 1 Direction    | To W |      | X Walk 2 Direction          | N/A  |  |  |
| N/A                                     | X Walk 1 Width (in)   | N/A  | N/A  | X Walk 2 Width (in)         | N/A  |  |  |
|                                         | X Walk 1 Slope (%)    | 7.2  |      | X Walk 2 Slope (%)          | N/A  |  |  |
|                                         | X Walk 1 X Slope (%)  | 1.4  |      | X Walk 2 X Slope (%)        | N/A  |  |  |
| N/A                                     | Ramp inside XWalk1?   | N/A  | N/A  | Ramp inside XWalk2?         | N/A  |  |  |
|                                         | Road Slope (%)        | N/A  | N/A  | Clear Space?                | N/A  |  |  |
|                                         | Road X Slope (%)      | N/A  | N/A  | Clear Space to XWalk (in)   | N/A  |  |  |
| N/A                                     | Any Obstructions?     | N/A  | N/A  | Storm Grate/Utility Hazard? | N/A  |  |  |
|                                         | Obstruction Type      |      |      | Storm Grate/Utility Type    |      |  |  |
|                                         |                       | N/A  |      |                             | N/A  |  |  |
|                                         |                       |      | Yes  | Surface Condition? (G/P)    | Good |  |  |
|                                         |                       |      |      |                             |      |  |  |