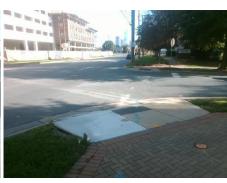

## Field Measurements/Component Compliance

**MAGNOLIA AV** Street 1 Name Stop Condition-Street 2 Street 2 Name Stop Condition-Street 1

Remove & Replace Curb Ramp With **Two New Directional Ramps or** Equivalent.

Surveyor Notes:

N/A

PROW/ADA:

Total Cost:

Not Found, R304.2.2, R304.5.3

| Compliance Description |                       | Data  | Comp | liance Description          | Data  |
|------------------------|-----------------------|-------|------|-----------------------------|-------|
| N/A                    | Ramp Length (in)      | 74.0  | No   | Ramp Slope (%)              | 8.6   |
| Yes                    | Ramp Width (in)       | 49.0  | No   | Ramp XSlope (%)             | 3.9   |
| N/A                    | Flare Type LT         | N/A   | N/A  | Flare Type RT               | N/A   |
| N/A                    | Flare Slope LT (%)    | N/A   | N/A  | Flare Slope RT (%)          | N/A   |
| N/A                    | Flare Traversable LT? | N/A   | N/A  | Flare Traversable RT?       | N/A   |
| N/A                    | Landing Length (in)   | N/A   | N/A  | DWS Provided?               | N/A   |
| N/A                    | Landing Width (in)    | N/A   | N/A  | DWS Contrast?               | N/A   |
| N/A                    | Landing Slope (%)     | N/A   | N/A  | DWS Length (in)             | N/A   |
| N/A                    | Landing X Slope (%)   | N/A   | N/A  | DWS Full Width?             | N/A   |
| N/A                    | Landing Curb? (Y/N)   | N/A   | N/A  | DWS Offset (in)             | N/A   |
| N/A                    | Shared Landing?       | N/A   |      |                             |       |
| N/A                    | Gutter Ponding?       | N/A   | N/A  | Gutter Slope (%)            | N/A   |
| N/A                    | Gutter Lip Ht (in)    | N/A   | N/A  | Gutter X Slope (%)          | N/A   |
| N/A                    | Painted X Walk1?      | No    | N/A  | Painted X Walk2?            | No    |
|                        | X Walk 1 Direction    | To NE |      | X Walk 2 Direction          | To NW |
| N/A                    | X Walk 1 Width (in)   | N/A   | N/A  | X Walk 2 Width (in)         | N/A   |
|                        | X Walk 1 Slope (%)    | 0.2   |      | X Walk 2 Slope (%)          | 5.4   |
|                        | X Walk 1 X Slope (%)  | 4.9   |      | X Walk 2 X Slope (%)        | 0.5   |
| N/A                    | Ramp inside XWalk1?   | N/A   | N/A  | Ramp inside XWalk2?         | N/A   |
|                        | Road Slope (%)        | 2.2   | N/A  | Clear Space?                | N/A   |
|                        | Road X Slope (%)      | 3.7   | N/A  | Clear Space to XWalk (in)   | N/A   |
| N/A                    | Any Obstructions?     | N/A   | N/A  | Storm Grate/Utility Hazard? | N/A   |
|                        | Obstruction Type      |       |      | Storm Grate/Utility Type    |       |
|                        |                       | N/A   |      |                             | N/A   |
|                        |                       |       | Yes  | Surface Condition? (G/P)    | Good  |