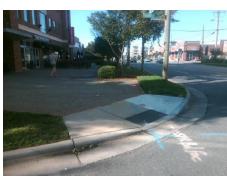

## Field Measurements/Component Compliance

**MAGNOLIA AV** Street 1 Name Stop Condition-Street 2 Street 2 Name Stop Condition-Street 1

Remove & Replace Curb Ramp With **Two New Directional Ramps or** Equivalent.

Surveyor Notes:

N/A

PROW/ADA:

Total Cost:

Not Found, R304.2.2, R304.5.3

| Compliance Description |                       | Data  | Comp | liance Description          | Data  |
|------------------------|-----------------------|-------|------|-----------------------------|-------|
| N/A                    | Ramp Length (in)      | 74.0  | No   | Ramp Slope (%)              | 8.6   |
| Yes                    | Ramp Width (in)       | 49.0  | No   | Ramp XSlope (%)             | 3.9   |
| N/A                    | Flare Type LT         | N/A   | N/A  | Flare Type RT               | N/A   |
| N/A                    | Flare Slope LT (%)    | N/A   | N/A  | Flare Slope RT (%)          | N/A   |
| N/A                    | Flare Traversable LT? | N/A   | N/A  | Flare Traversable RT?       | N/A   |
| N/A                    | Landing Length (in)   | N/A   | N/A  | DWS Provided?               | N/A   |
| N/A                    | Landing Width (in)    | N/A   | N/A  | DWS Contrast?               | N/A   |
| N/A                    | Landing Slope (%)     | N/A   | N/A  | DWS Length (in)             | N/A   |
| N/A                    | Landing X Slope (%)   | N/A   | N/A  | DWS Full Width?             | N/A   |
| N/A                    | Landing Curb? (Y/N)   | N/A   | N/A  | DWS Offset (in)             | N/A   |
| N/A                    | Shared Landing?       | N/A   |      |                             |       |
| N/A                    | Gutter Ponding?       | N/A   | N/A  | Gutter Slope (%)            | N/A   |
| N/A                    | Gutter Lip Ht (in)    | N/A   | N/A  | Gutter X Slope (%)          | N/A   |
| N/A                    | Painted X Walk1?      | No    | N/A  | Painted X Walk2?            | No    |
|                        | X Walk 1 Direction    | To NE |      | X Walk 2 Direction          | To NW |
| N/A                    | X Walk 1 Width (in)   | N/A   | N/A  | X Walk 2 Width (in)         | N/A   |
|                        | X Walk 1 Slope (%)    | 0.2   |      | X Walk 2 Slope (%)          | 5.4   |
|                        | X Walk 1 X Slope (%)  | 4.9   |      | X Walk 2 X Slope (%)        | 0.5   |
| N/A                    | Ramp inside XWalk1?   | N/A   | N/A  | Ramp inside XWalk2?         | N/A   |
|                        | Road Slope (%)        | 2.2   | N/A  | Clear Space?                | N/A   |
|                        | Road X Slope (%)      | 3.7   | N/A  | Clear Space to XWalk (in)   | N/A   |
| N/A                    | Any Obstructions?     | N/A   | N/A  | Storm Grate/Utility Hazard? | N/A   |
|                        | Obstruction Type      |       |      | Storm Grate/Utility Type    |       |
|                        |                       | N/A   |      |                             | N/A   |
|                        |                       |       | Yes  | Surface Condition? (G/P)    | Good  |