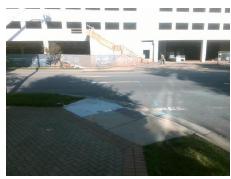

## Field Measurements/Component Compliance

**MAGNOLIA AV** Street 1 Name Stop Condition-Street 2 Street 2 Name Stop Condition-Street 1

Remove & Replace Curb Ramp With **Two New Directional Ramps or** Equivalent.

Surveyor Notes:

N/A

PROW/ADA:

Total Cost:

Not Found, R304.2.2, R304.5.3

| Compliance Description |                       | Data  | Comp | liance Description          | Data  |
|------------------------|-----------------------|-------|------|-----------------------------|-------|
| N/A                    | Ramp Length (in)      | 74.0  | No   | Ramp Slope (%)              | 8.6   |
| Yes                    | Ramp Width (in)       | 49.0  | No   | Ramp XSlope (%)             | 3.9   |
| N/A                    | Flare Type LT         | N/A   | N/A  | Flare Type RT               | N/A   |
| N/A                    | Flare Slope LT (%)    | N/A   | N/A  | Flare Slope RT (%)          | N/A   |
| N/A                    | Flare Traversable LT? | N/A   | N/A  | Flare Traversable RT?       | N/A   |
| N/A                    | Landing Length (in)   | N/A   | N/A  | DWS Provided?               | N/A   |
| N/A                    | Landing Width (in)    | N/A   | N/A  | DWS Contrast?               | N/A   |
| N/A                    | Landing Slope (%)     | N/A   | N/A  | DWS Length (in)             | N/A   |
| N/A                    | Landing X Slope (%)   | N/A   | N/A  | DWS Full Width?             | N/A   |
| N/A                    | Landing Curb? (Y/N)   | N/A   | N/A  | DWS Offset (in)             | N/A   |
| N/A                    | Shared Landing?       | N/A   |      |                             |       |
| N/A                    | Gutter Ponding?       | N/A   | N/A  | Gutter Slope (%)            | N/A   |
| N/A                    | Gutter Lip Ht (in)    | N/A   | N/A  | Gutter X Slope (%)          | N/A   |
| N/A                    | Painted X Walk1?      | No    | N/A  | Painted X Walk2?            | No    |
|                        | X Walk 1 Direction    | To NE |      | X Walk 2 Direction          | To NW |
| N/A                    | X Walk 1 Width (in)   | N/A   | N/A  | X Walk 2 Width (in)         | N/A   |
|                        | X Walk 1 Slope (%)    | 0.2   |      | X Walk 2 Slope (%)          | 5.4   |
|                        | X Walk 1 X Slope (%)  | 4.9   |      | X Walk 2 X Slope (%)        | 0.5   |
| N/A                    | Ramp inside XWalk1?   | N/A   | N/A  | Ramp inside XWalk2?         | N/A   |
|                        | Road Slope (%)        | 2.2   | N/A  | Clear Space?                | N/A   |
|                        | Road X Slope (%)      | 3.7   | N/A  | Clear Space to XWalk (in)   | N/A   |
| N/A                    | Any Obstructions?     | N/A   | N/A  | Storm Grate/Utility Hazard? | N/A   |
|                        | Obstruction Type      |       |      | Storm Grate/Utility Type    |       |
|                        |                       | N/A   |      |                             | N/A   |
|                        |                       |       | Yes  | Surface Condition? (G/P)    | Good  |