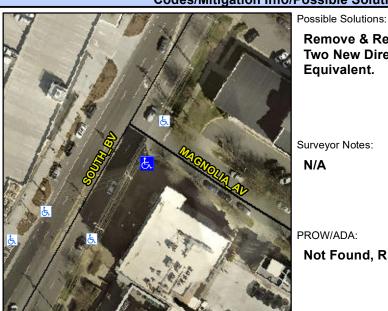

## **Access Compliance Report Public Rights-of-Way** (Curb Ramps)

Intersection ID: 14596 Main Street: SOUTH BV **Cross Street: MAGNOLIA AV** Location: ADA ID: 6409494D415C Ramp Type: PerpDiag Initial Pass/Fail: Fail **Overall Compliance: No** Severity Score: 13.75

**Codes/Mitigation Info/Possible Solution** 

StopSign

None

**SOUTH BV** 

## Field Measurements/Component Compliance

**MAGNOLIA AV** Street 1 Name Stop Condition-Street 2 Street 2 Name Stop Condition-Street 1

Remove & Replace Curb Ramp With **Two New Directional Ramps or** Equivalent.