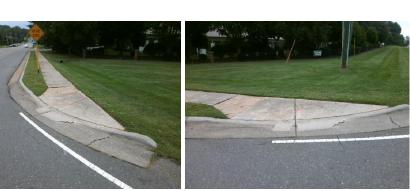

## **Access Compliance Report Public Rights-of-Way** (Curb Ramps)

Intersection ID: 7438 Main Street: ROCKY\_RIVER\_RD Cross Street: E\_W\_T\_HARRIS\_BV Location: NW **Severity Score: ADA ID: 640D77E2B8FD** Ramp Type: Perp Initial Pass/Fail: Fail **Overall Compliance: No** 37.5

Codes/Mitigation Info/Possible Solution

**ROCKY RIVER RD** Street 1 Name Stop Condition-Street 2 Signal Street 2 Name N/A Stop Condition-Street 1 N/A

| Remove & Replace Entire Ramp. | 1 1 1 1 1 1 1 1 1 1 1 1 1 1 1 1 1 1 1 1 |
|-------------------------------|-----------------------------------------|
|                               | 1                                       |
|                               | 1                                       |
|                               |                                         |
|                               | ı                                       |
|                               |                                         |
|                               | ı                                       |
| Surveyor Notes:               | ı                                       |
| N/A                           | •                                       |
|                               |                                         |
|                               |                                         |
| DDOM/ADA.                     |                                         |
| PROW/ADA:                     |                                         |
| Not Found, R304.2.2, R304.5.3 | 1                                       |
|                               |                                         |
|                               | ı                                       |
|                               | •                                       |
|                               |                                         |
|                               |                                         |
|                               | •                                       |

Total Cost:

1850.00

| Field Measurements/Component Compliance |                       |      |       |       |                         |      |  |  |
|-----------------------------------------|-----------------------|------|-------|-------|-------------------------|------|--|--|
| Comp                                    | liance Description    | Data | Compl | iance | Description             | Data |  |  |
| N/A                                     | Ramp Length (in)      | 36.0 | No    | Ramp  | Slope (%)               | 8.6  |  |  |
| Yes                                     | Ramp Width (in)       | 48.0 | No    | Ramp  | XSlope (%)              | 10.8 |  |  |
| N/A                                     | Flare Type LT         | N/A  | N/A   | Flare | Type RT                 | N/A  |  |  |
| N/A                                     | Flare Slope LT (%)    | N/A  | N/A   | Flare | Slope RT (%)            | N/A  |  |  |
| N/A                                     | Flare Traversable LT? | N/A  | N/A   | Flare | Traversable RT?         | N/A  |  |  |
| N/A                                     | Landing Length (in)   | N/A  | N/A   | DWS   | Provided?               | N/A  |  |  |
| N/A                                     | Landing Width (in)    | N/A  | N/A   | DWS   | Contrast?               | N/A  |  |  |
| N/A                                     | Landing Slope (%)     | N/A  | N/A   | DWS   | Length (in)             | N/A  |  |  |
| N/A                                     | Landing X Slope (%)   | N/A  | N/A   | DWS   | Full Width?             | N/A  |  |  |
| N/A                                     | Landing Curb? (Y/N)   | N/A  | N/A   | DWS   | Offset (in)             | N/A  |  |  |
| N/A                                     | Shared Landing?       | N/A  |       |       |                         |      |  |  |
| N/A                                     | Gutter Ponding?       | N/A  | N/A   | Gutte | r Slope (%)             | N/A  |  |  |
| N/A                                     | Gutter Lip Ht (in)    | 0.5  | N/A   | Gutte | r X Slope (%)           | N/A  |  |  |
| N/A                                     | Painted X Walk1?      | No   | N/A   | Paint | ed X Walk2?             | N/A  |  |  |
|                                         | X Walk 1 Direction    | To S |       | X Wa  | lk 2 Direction          | N/A  |  |  |
| N/A                                     | X Walk 1 Width (in)   | N/A  | N/A   | X Wa  | lk 2 Width (in)         | N/A  |  |  |
|                                         | X Walk 1 Slope (%)    | 3.0  |       | X Wa  | lk 2 Slope (%)          | N/A  |  |  |
|                                         | X Walk 1 X Slope (%)  | 8.2  |       | X Wa  | lk 2 X Slope (%)        | N/A  |  |  |
| N/A                                     | Ramp inside XWalk1?   | N/A  | N/A   | Ramp  | inside XWalk2?          | N/A  |  |  |
|                                         | Road Slope (%)        | N/A  | N/A   | Clear | Space?                  | N/A  |  |  |
|                                         | Road X Slope (%)      | N/A  | N/A   | Clear | Space to XWalk (in)     | N/A  |  |  |
| N/A                                     | Any Obstructions?     | N/A  | N/A   | Storm | n Grate/Utility Hazard? | N/A  |  |  |
|                                         | Obstruction Type      |      |       | Storm | Grate/Utility Type      |      |  |  |
|                                         |                       | N/A  |       |       |                         | N/A  |  |  |
|                                         |                       |      | Yes   | Surfa | ce Condition? (G/P)     | Good |  |  |
| A 100 M 100 M                           |                       |      |       |       |                         |      |  |  |