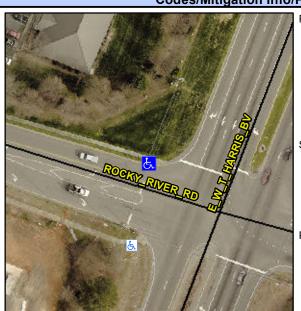

## **Access Compliance Report Public Rights-of-Way** (Curb Ramps)

Intersection ID: 7438 Main Street: ROCKY\_RIVER\_RD Cross Street: E\_W\_T\_HARRIS\_BV Location: NW **Severity Score: ADA ID: 640D77E2B8FD** Ramp Type: Perp Initial Pass/Fail: Fail **Overall Compliance: No** 37.5

Codes/Mitigation Info/Possible Solution

**ROCKY RIVER RD** Street 1 Name Stop Condition-Street 2 Signal Street 2 Name N/A Stop Condition-Street 1 N/A

| Remove & Replace Entire Ramp. | 1 1 1 1 1 1 1 1 1 1 1 1 1 1 1 1 1 1 1 1 |
|-------------------------------|-----------------------------------------|
|                               | 1                                       |
|                               | 1                                       |
|                               |                                         |
|                               | ı                                       |
|                               |                                         |
|                               | ı                                       |
| Surveyor Notes:               | ı                                       |
| N/A                           | •                                       |
|                               |                                         |
|                               |                                         |
| DDOM/ADA.                     |                                         |
| PROW/ADA:                     |                                         |
| Not Found, R304.2.2, R304.5.3 | 1                                       |
|                               |                                         |
|                               | ı                                       |
|                               | •                                       |
|                               |                                         |
|                               |                                         |
|                               | •                                       |