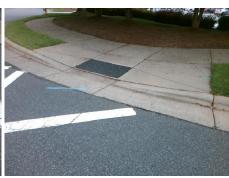

## Field Measurements/Component Compliance

**HARRIS CORNERS PY** Street 1 Name Stop Condition-Street 2 None Street 2 Name N/A Stop Condition-Street 1 N/A

|                                       | Possible Solutions:           |
|---------------------------------------|-------------------------------|
| 1                                     | Remove & Replace Entire Ramp. |
|                                       |                               |
| 1                                     | Surveyor Notes:               |
| Line I                                | N/A                           |
| 100                                   | PROW/ADA:                     |
| 1 1 1 1 1 1 1 1 1 1 1 1 1 1 1 1 1 1 1 | R304.2.2                      |
|                                       |                               |
|                                       |                               |
|                                       |                               |

Total Cost: 1850.00

| Field Measurements/Component Compliance |                       |      |      |                             |      |  |  |
|-----------------------------------------|-----------------------|------|------|-----------------------------|------|--|--|
| Comp                                    | liance Description    | Data | Comp | liance Description          | Data |  |  |
| N/A                                     | Ramp Length (in)      | 48.5 | No   | Ramp Slope (%)              | 8.4  |  |  |
| Yes                                     | Ramp Width (in)       | 48.0 | Yes  | Ramp XSlope (%)             | 1.   |  |  |
| N/A                                     | Flare Type LT         | N/A  | N/A  | Flare Type RT               | N/A  |  |  |
| N/A                                     | Flare Slope LT (%)    | N/A  | N/A  | Flare Slope RT (%)          | N/A  |  |  |
| N/A                                     | Flare Traversable LT? | N/A  | N/A  | Flare Traversable RT?       | N/A  |  |  |
| N/A                                     | Landing Length (in)   | N/A  | N/A  | DWS Provided?               | N/A  |  |  |
| N/A                                     | Landing Width (in)    | N/A  | N/A  | DWS Contrast?               | N/A  |  |  |
| N/A                                     | Landing Slope (%)     | N/A  | N/A  | DWS Length (in)             | N/A  |  |  |
| N/A                                     | Landing X Slope (%)   | N/A  | N/A  | DWS Full Width?             | N/A  |  |  |
| N/A                                     | Landing Curb? (Y/N)   | N/A  | N/A  | DWS Offset (in)             | N/A  |  |  |
| N/A                                     | Shared Landing?       | N/A  |      |                             |      |  |  |
| N/A                                     | Gutter Ponding?       | N/A  | N/A  | Gutter Slope (%)            | N/A  |  |  |
| N/A                                     | Gutter Lip Ht (in)    | N/A  | N/A  | Gutter X Slope (%)          | N/A  |  |  |
| N/A                                     | Painted X Walk1?      | Yes  | N/A  | Painted X Walk2?            | N/A  |  |  |
|                                         | X Walk 1 Direction    | To S |      | X Walk 2 Direction          | N/A  |  |  |
| N/A                                     | X Walk 1 Width (in)   | 85.0 | N/A  | X Walk 2 Width (in)         | N/A  |  |  |
|                                         | X Walk 1 Slope (%)    | 0.1  |      | X Walk 2 Slope (%)          | N/A  |  |  |
|                                         | X Walk 1 X Slope (%)  | 0.1  |      | X Walk 2 X Slope (%)        | N/A  |  |  |
| N/A                                     | Ramp inside XWalk1?   | Yes  | N/A  | Ramp inside XWalk2?         | N/A  |  |  |
|                                         | Road Slope (%)        | N/A  | N/A  | Clear Space?                | N/A  |  |  |
|                                         | Road X Slope (%)      | N/A  | N/A  | Clear Space to XWalk (in)   | N/A  |  |  |
| N/A                                     | Any Obstructions?     | N/A  | N/A  | Storm Grate/Utility Hazard? | N/A  |  |  |
|                                         | Obstruction Type      |      |      | Storm Grate/Utility Type    |      |  |  |
|                                         |                       | N/A  |      |                             | N/A  |  |  |
|                                         |                       |      | Yes  | Surface Condition? (G/P)    | Good |  |  |
|                                         |                       |      |      |                             |      |  |  |