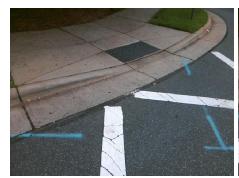

## Field Measurements/Component Compliance

**HARRIS CORNERS PY** Street 1 Name Stop Condition-Street 2 None Street 2 Name N/A Stop Condition-Street 1 N/A

|                                       | Possible Solutions:           |
|---------------------------------------|-------------------------------|
| 1                                     | Remove & Replace Entire Ramp. |
|                                       |                               |
| 1                                     | Surveyor Notes:               |
| Line I                                | N/A                           |
| 100                                   | PROW/ADA:                     |
| 1 1 1 1 1 1 1 1 1 1 1 1 1 1 1 1 1 1 1 | R304.2.2                      |
|                                       |                               |
|                                       |                               |
|                                       |                               |

Total Cost: 1850.00

| Field Measurements/Component Compliance |                       |      |      |                             |      |  |  |
|-----------------------------------------|-----------------------|------|------|-----------------------------|------|--|--|
| Comp                                    | liance Description    | Data | Comp | liance Description          | Data |  |  |
| N/A                                     | Ramp Length (in)      | 48.5 | No   | Ramp Slope (%)              | 8.4  |  |  |
| Yes                                     | Ramp Width (in)       | 48.0 | Yes  | Ramp XSlope (%)             | 1.   |  |  |
| N/A                                     | Flare Type LT         | N/A  | N/A  | Flare Type RT               | N/A  |  |  |
| N/A                                     | Flare Slope LT (%)    | N/A  | N/A  | Flare Slope RT (%)          | N/A  |  |  |
| N/A                                     | Flare Traversable LT? | N/A  | N/A  | Flare Traversable RT?       | N/A  |  |  |
| N/A                                     | Landing Length (in)   | N/A  | N/A  | DWS Provided?               | N/A  |  |  |
| N/A                                     | Landing Width (in)    | N/A  | N/A  | DWS Contrast?               | N/A  |  |  |
| N/A                                     | Landing Slope (%)     | N/A  | N/A  | DWS Length (in)             | N/A  |  |  |
| N/A                                     | Landing X Slope (%)   | N/A  | N/A  | DWS Full Width?             | N/A  |  |  |
| N/A                                     | Landing Curb? (Y/N)   | N/A  | N/A  | DWS Offset (in)             | N/A  |  |  |
| N/A                                     | Shared Landing?       | N/A  |      |                             |      |  |  |
| N/A                                     | Gutter Ponding?       | N/A  | N/A  | Gutter Slope (%)            | N/A  |  |  |
| N/A                                     | Gutter Lip Ht (in)    | N/A  | N/A  | Gutter X Slope (%)          | N/A  |  |  |
| N/A                                     | Painted X Walk1?      | Yes  | N/A  | Painted X Walk2?            | N/A  |  |  |
|                                         | X Walk 1 Direction    | To S |      | X Walk 2 Direction          | N/A  |  |  |
| N/A                                     | X Walk 1 Width (in)   | 85.0 | N/A  | X Walk 2 Width (in)         | N/A  |  |  |
|                                         | X Walk 1 Slope (%)    | 0.1  |      | X Walk 2 Slope (%)          | N/A  |  |  |
|                                         | X Walk 1 X Slope (%)  | 0.1  |      | X Walk 2 X Slope (%)        | N/A  |  |  |
| N/A                                     | Ramp inside XWalk1?   | Yes  | N/A  | Ramp inside XWalk2?         | N/A  |  |  |
|                                         | Road Slope (%)        | N/A  | N/A  | Clear Space?                | N/A  |  |  |
|                                         | Road X Slope (%)      | N/A  | N/A  | Clear Space to XWalk (in)   | N/A  |  |  |
| N/A                                     | Any Obstructions?     | N/A  | N/A  | Storm Grate/Utility Hazard? | N/A  |  |  |
|                                         | Obstruction Type      |      |      | Storm Grate/Utility Type    |      |  |  |
|                                         |                       | N/A  |      |                             | N/A  |  |  |
|                                         |                       |      | Yes  | Surface Condition? (G/P)    | Good |  |  |
|                                         |                       |      |      |                             |      |  |  |