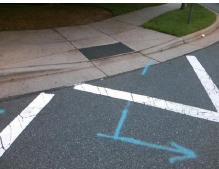

## Field Measurements/Component Compliance

**HARRIS CORNERS PY** Street 1 Name Stop Condition-Street 2 None Street 2 Name N/A Stop Condition-Street 1 N/A

|                                       | Possible Solutions:           |
|---------------------------------------|-------------------------------|
| 1                                     | Remove & Replace Entire Ramp. |
|                                       |                               |
| 1                                     | Surveyor Notes:               |
| Line I                                | N/A                           |
| 100                                   | PROW/ADA:                     |
| 1 1 1 1 1 1 1 1 1 1 1 1 1 1 1 1 1 1 1 | R304.2.2                      |
|                                       |                               |
|                                       |                               |
|                                       |                               |

Total Cost: 1850.00

| Field Measurements/Component Compliance |                       |      |      |                             |      |  |  |
|-----------------------------------------|-----------------------|------|------|-----------------------------|------|--|--|
| Comp                                    | liance Description    | Data | Comp | liance Description          | Data |  |  |
| N/A                                     | Ramp Length (in)      | 48.5 | No   | Ramp Slope (%)              | 8.4  |  |  |
| Yes                                     | Ramp Width (in)       | 48.0 | Yes  | Ramp XSlope (%)             | 1.   |  |  |
| N/A                                     | Flare Type LT         | N/A  | N/A  | Flare Type RT               | N/A  |  |  |
| N/A                                     | Flare Slope LT (%)    | N/A  | N/A  | Flare Slope RT (%)          | N/A  |  |  |
| N/A                                     | Flare Traversable LT? | N/A  | N/A  | Flare Traversable RT?       | N/A  |  |  |
| N/A                                     | Landing Length (in)   | N/A  | N/A  | DWS Provided?               | N/A  |  |  |
| N/A                                     | Landing Width (in)    | N/A  | N/A  | DWS Contrast?               | N/A  |  |  |
| N/A                                     | Landing Slope (%)     | N/A  | N/A  | DWS Length (in)             | N/A  |  |  |
| N/A                                     | Landing X Slope (%)   | N/A  | N/A  | DWS Full Width?             | N/A  |  |  |
| N/A                                     | Landing Curb? (Y/N)   | N/A  | N/A  | DWS Offset (in)             | N/A  |  |  |
| N/A                                     | Shared Landing?       | N/A  |      |                             |      |  |  |
| N/A                                     | Gutter Ponding?       | N/A  | N/A  | Gutter Slope (%)            | N/A  |  |  |
| N/A                                     | Gutter Lip Ht (in)    | N/A  | N/A  | Gutter X Slope (%)          | N/A  |  |  |
| N/A                                     | Painted X Walk1?      | Yes  | N/A  | Painted X Walk2?            | N/A  |  |  |
|                                         | X Walk 1 Direction    | To S |      | X Walk 2 Direction          | N/A  |  |  |
| N/A                                     | X Walk 1 Width (in)   | 85.0 | N/A  | X Walk 2 Width (in)         | N/A  |  |  |
|                                         | X Walk 1 Slope (%)    | 0.1  |      | X Walk 2 Slope (%)          | N/A  |  |  |
|                                         | X Walk 1 X Slope (%)  | 0.1  |      | X Walk 2 X Slope (%)        | N/A  |  |  |
| N/A                                     | Ramp inside XWalk1?   | Yes  | N/A  | Ramp inside XWalk2?         | N/A  |  |  |
|                                         | Road Slope (%)        | N/A  | N/A  | Clear Space?                | N/A  |  |  |
|                                         | Road X Slope (%)      | N/A  | N/A  | Clear Space to XWalk (in)   | N/A  |  |  |
| N/A                                     | Any Obstructions?     | N/A  | N/A  | Storm Grate/Utility Hazard? | N/A  |  |  |
|                                         | Obstruction Type      |      |      | Storm Grate/Utility Type    |      |  |  |
|                                         |                       | N/A  |      |                             | N/A  |  |  |
|                                         |                       |      | Yes  | Surface Condition? (G/P)    | Good |  |  |
|                                         |                       |      |      |                             |      |  |  |