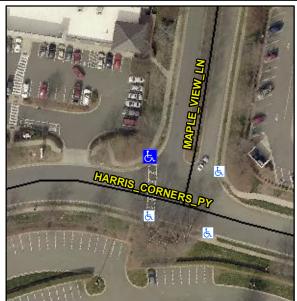

## **Access Compliance Report Public Rights-of-Way** (Curb Ramps)

Intersection ID: 3539 Main Street: HARRIS\_CORNERS\_PY Cross Street: MAPLE\_VIEW\_LN Location: NW ADA ID: 640F2896462E Ramp Type: Perp Initial Pass/Fail: Fail **Overall Compliance: No Severity Score:** 12.5

## Field Measurements/Component Compliance

**HARRIS CORNERS PY** Street 1 Name Stop Condition-Street 2 None Street 2 Name N/A Stop Condition-Street 1 N/A

|                                       | Possible Solutions:           |
|---------------------------------------|-------------------------------|
| 1                                     | Remove & Replace Entire Ramp. |
|                                       |                               |
| 1                                     | Surveyor Notes:               |
| Line I                                | N/A                           |
| 100                                   | PROW/ADA:                     |
| 1 1 1 1 1 1 1 1 1 1 1 1 1 1 1 1 1 1 1 | R304.2.2                      |
|                                       |                               |
|                                       |                               |
|                                       |                               |