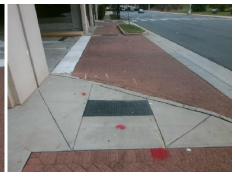

## **Access Compliance Report Public Rights-of-Way** (Curb Ramps)

Intersection ID: N/A Main Street: 4TH\_ST Cross Street: JOHN\_BELK\_RA Location: N **Overall Compliance: No** ADA ID: 6411E6E209C1 Ramp Type: Directional1 Initial Pass/Fail: Fail **Severity Score:** 35

Total Cost: 1600.00

| Field Measurements/Component Compliance |                       |       |      |                             |      |
|-----------------------------------------|-----------------------|-------|------|-----------------------------|------|
| Compliance Description                  |                       | Data  | Comp | liance Description          | Data |
| N/A                                     | Ramp Length (in)      | 60.0  | N/A  | Grade Break?                | N/A  |
| No                                      | Ramp Width (in)       | 47.0  | N/A  | Grade Break Slope (%)       | 0.0  |
| No                                      | Ramp Slope (%)        | 12.3  | N/A  | Grade Break XSlope (%)      | 0.0  |
| Yes                                     | Ramp XSlope (%)       | 2.3   |      |                             |      |
| N/A                                     | Flare Type LT         | N/A   | N/A  | Flare Type RT               | N/A  |
| N/A                                     | Flare Slope LT (%)    | N/A   | N/A  | Flare Slope RT (%)          | 0.0  |
| N/A                                     | Flare Traversable LT? | N/A   | N/A  | Flare Traversable RT?       | N/A  |
| N/A                                     | Landing Length (in)   | 0.0   | N/A  | DWS Provided?               | N/A  |
| N/A                                     | Landing Width (in)    | 0.0   | N/A  | DWS Contrast?               | N/A  |
| N/A                                     | Landing Slope (%)     | 0.0   | N/A  | DWS Length (in)             | N/A  |
| N/A                                     | Landing X Slope (%)   | 0.0   | N/A  | DWS Full Width?             | N/A  |
| N/A                                     | Landing Curb? (Y/N)   | N/A   | N/A  | DWS Offset LT (in)          | N/A  |
| N/A                                     | Shared Landing?       | N/A   | N/A  | DWS Offset RT (in)          | N/A  |
| N/A                                     | Gutter Ponding?       | 0.0   | N/A  | Gutter Slope (%)            | N/A  |
| N/A                                     | Gutter Lip Ht (in)    | 0.0   | N/A  | Gutter X Slope (%)          | N/A  |
| N/A                                     | Painted X Walk1?      | No    |      | Road Slope (%)              | 7.0  |
|                                         | X Walk 1 Direction    | To SE |      | Road X Slope (%)            | 3.3  |
|                                         | X Walk 1 Width (in)   | N/A   |      | Clear Space?                | N/A  |
|                                         | X Walk 1 Slope (%)    | 7.0   | N/A  | Clear Space to XWalk (in)   | N/A  |
|                                         | X Walk 1 X Slope (%)  | 3.3   | N/A  | Storm Grate/Utility Hazard? | N/A  |
| N/A                                     | Ramp inside XWalk1?   | N/A   |      | Storm Grate/Utility Type    |      |
| N/A                                     | Any Obstructions?     | N/A   |      |                             | N/A  |
|                                         | Obstruction Type      |       | Yes  | Surface Condition? (G/P)    | Good |
|                                         |                       | N/A   | N/A  | Curb Slope (%)              | 2.5  |
|                                         |                       |       |      |                             |      |