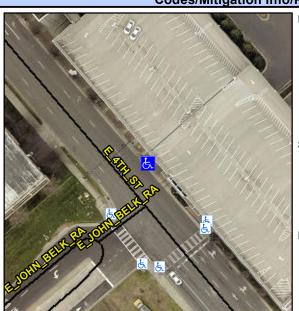

## **Access Compliance Report Public Rights-of-Way** (Curb Ramps)

Intersection ID: N/A Main Street: 4TH\_ST Cross Street: JOHN\_BELK\_RA Location: N **Overall Compliance: No** ADA ID: 6411E6E209C1 Ramp Type: Directional1 Initial Pass/Fail: Fail **Severity Score:** 35

**Codes/Mitigation Info/Possible Solution** 

**ENTRANCE** Street 1 Name Signal Stop Condition-Street 1 Street 2 Name N/A Stop Condition-Street 2 N/A Possible Solutions: Remove & Replace Entire Ramp. Surveyor Notes: N/A PROW/ADA: R304.5.1, R304.2.2