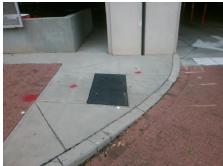

## **Access Compliance Report Public Rights-of-Way** (Curb Ramps)

Intersection ID: N/A Main Street: 4TH\_ST Cross Street: JOHN\_BELK\_RA Location: N **Overall Compliance: No** ADA ID: 6411E6E209C1 Ramp Type: Directional1 Initial Pass/Fail: Fail **Severity Score:** 35

Total Cost: 1600.00

| Field Measurements/Component Compliance |                       |       |      |                             |      |
|-----------------------------------------|-----------------------|-------|------|-----------------------------|------|
| Compliance Description                  |                       | Data  | Comp | liance Description          | Data |
| N/A                                     | Ramp Length (in)      | 60.0  | N/A  | Grade Break?                | N/A  |
| No                                      | Ramp Width (in)       | 47.0  | N/A  | Grade Break Slope (%)       | 0.0  |
| No                                      | Ramp Slope (%)        | 12.3  | N/A  | Grade Break XSlope (%)      | 0.0  |
| Yes                                     | Ramp XSlope (%)       | 2.3   |      |                             |      |
| N/A                                     | Flare Type LT         | N/A   | N/A  | Flare Type RT               | N/A  |
| N/A                                     | Flare Slope LT (%)    | N/A   | N/A  | Flare Slope RT (%)          | 0.0  |
| N/A                                     | Flare Traversable LT? | N/A   | N/A  | Flare Traversable RT?       | N/A  |
| N/A                                     | Landing Length (in)   | 0.0   | N/A  | DWS Provided?               | N/A  |
| N/A                                     | Landing Width (in)    | 0.0   | N/A  | DWS Contrast?               | N/A  |
| N/A                                     | Landing Slope (%)     | 0.0   | N/A  | DWS Length (in)             | N/A  |
| N/A                                     | Landing X Slope (%)   | 0.0   | N/A  | DWS Full Width?             | N/A  |
| N/A                                     | Landing Curb? (Y/N)   | N/A   | N/A  | DWS Offset LT (in)          | N/A  |
| N/A                                     | Shared Landing?       | N/A   | N/A  | DWS Offset RT (in)          | N/A  |
| N/A                                     | Gutter Ponding?       | 0.0   | N/A  | Gutter Slope (%)            | N/A  |
| N/A                                     | Gutter Lip Ht (in)    | 0.0   | N/A  | Gutter X Slope (%)          | N/A  |
| N/A                                     | Painted X Walk1?      | No    |      | Road Slope (%)              | 7.0  |
|                                         | X Walk 1 Direction    | To SE |      | Road X Slope (%)            | 3.3  |
|                                         | X Walk 1 Width (in)   | N/A   |      | Clear Space?                | N/A  |
|                                         | X Walk 1 Slope (%)    | 7.0   | N/A  | Clear Space to XWalk (in)   | N/A  |
|                                         | X Walk 1 X Slope (%)  | 3.3   | N/A  | Storm Grate/Utility Hazard? | N/A  |
| N/A                                     | Ramp inside XWalk1?   | N/A   |      | Storm Grate/Utility Type    |      |
| N/A                                     | Any Obstructions?     | N/A   |      |                             | N/A  |
|                                         | Obstruction Type      |       | Yes  | Surface Condition? (G/P)    | Good |
|                                         |                       | N/A   | N/A  | Curb Slope (%)              | 2.5  |
|                                         |                       |       |      |                             |      |