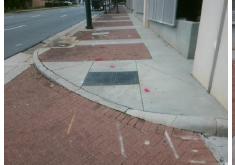

## **Access Compliance Report Public Rights-of-Way** (Curb Ramps)

Intersection ID: N/A Main Street: 4TH\_ST Cross Street: JOHN\_BELK\_RA Location: N **Overall Compliance: No** ADA ID: 6411E6E209C1 Ramp Type: Directional1 Initial Pass/Fail: Fail **Severity Score:** 35

Total Cost: 1600.00

| Field Measurements/Component Compliance |                       |       |      |                             |      |
|-----------------------------------------|-----------------------|-------|------|-----------------------------|------|
| Compliance Description                  |                       | Data  | Comp | liance Description          | Data |
| N/A                                     | Ramp Length (in)      | 60.0  | N/A  | Grade Break?                | N/A  |
| No                                      | Ramp Width (in)       | 47.0  | N/A  | Grade Break Slope (%)       | 0.0  |
| No                                      | Ramp Slope (%)        | 12.3  | N/A  | Grade Break XSlope (%)      | 0.0  |
| Yes                                     | Ramp XSlope (%)       | 2.3   |      |                             |      |
| N/A                                     | Flare Type LT         | N/A   | N/A  | Flare Type RT               | N/A  |
| N/A                                     | Flare Slope LT (%)    | N/A   | N/A  | Flare Slope RT (%)          | 0.0  |
| N/A                                     | Flare Traversable LT? | N/A   | N/A  | Flare Traversable RT?       | N/A  |
| N/A                                     | Landing Length (in)   | 0.0   | N/A  | DWS Provided?               | N/A  |
| N/A                                     | Landing Width (in)    | 0.0   | N/A  | DWS Contrast?               | N/A  |
| N/A                                     | Landing Slope (%)     | 0.0   | N/A  | DWS Length (in)             | N/A  |
| N/A                                     | Landing X Slope (%)   | 0.0   | N/A  | DWS Full Width?             | N/A  |
| N/A                                     | Landing Curb? (Y/N)   | N/A   | N/A  | DWS Offset LT (in)          | N/A  |
| N/A                                     | Shared Landing?       | N/A   | N/A  | DWS Offset RT (in)          | N/A  |
| N/A                                     | Gutter Ponding?       | 0.0   | N/A  | Gutter Slope (%)            | N/A  |
| N/A                                     | Gutter Lip Ht (in)    | 0.0   | N/A  | Gutter X Slope (%)          | N/A  |
| N/A                                     | Painted X Walk1?      | No    |      | Road Slope (%)              | 7.0  |
|                                         | X Walk 1 Direction    | To SE |      | Road X Slope (%)            | 3.3  |
|                                         | X Walk 1 Width (in)   | N/A   |      | Clear Space?                | N/A  |
|                                         | X Walk 1 Slope (%)    | 7.0   | N/A  | Clear Space to XWalk (in)   | N/A  |
|                                         | X Walk 1 X Slope (%)  | 3.3   | N/A  | Storm Grate/Utility Hazard? | N/A  |
| N/A                                     | Ramp inside XWalk1?   | N/A   |      | Storm Grate/Utility Type    |      |
| N/A                                     | Any Obstructions?     | N/A   |      |                             | N/A  |
|                                         | Obstruction Type      |       | Yes  | Surface Condition? (G/P)    | Good |
|                                         |                       | N/A   | N/A  | Curb Slope (%)              | 2.5  |
|                                         |                       |       |      |                             |      |