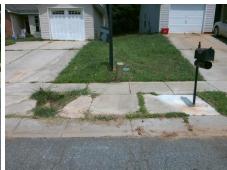

Codes/Mitigation Info/Possible Solution

**FAIRCHASE AV** Street 1 Name Stop Condition-Street 2 None Street 2 Name N/A Stop Condition-Street 1 N/A

| /Possible Solution            |     |
|-------------------------------|-----|
| Possible Solutions:           | Cor |
| Remove & Replace Entire Ramp. | N/A |
| ·                             | No  |
|                               | N/A |
|                               | N/A |
|                               | N/A |
|                               | N/A |
| Surveyor Notes:               | N/A |
| N/A                           | N/A |
|                               | N/A |
| 1                             | N/A |
|                               | N/A |
| PROW/ADA:                     | N/A |
| Not Found, R304.5.1           | N/A |
| ,                             | N/A |
|                               | N/A |
|                               | N/A |
|                               |     |

Total Cost:

1850.00

| Field Measurements/Component Compliance |                       |      |      |        |                       |      |  |
|-----------------------------------------|-----------------------|------|------|--------|-----------------------|------|--|
| Comp                                    | liance Description    | Data | Comp | liance | Description           | Data |  |
| N/A                                     | Ramp Length (in)      | 49.0 | Yes  | Ramp   | Slope (%)             | 5.2  |  |
| No                                      | Ramp Width (in)       | 45.0 | Yes  | Ramp   | XSlope (%)            | 2.1  |  |
| N/A                                     | Flare Type LT         | N/A  | N/A  | Flare  | Type RT               | N/A  |  |
| N/A                                     | Flare Slope LT (%)    | N/A  | N/A  | Flare  | Slope RT (%)          | N/A  |  |
| N/A                                     | Flare Traversable LT? | N/A  | N/A  | Flare  | Traversable RT?       | N/A  |  |
| N/A                                     | Landing Length (in)   | N/A  | N/A  | DWS    | Provided?             | N/A  |  |
| N/A                                     | Landing Width (in)    | N/A  | N/A  | DWS    | Contrast?             | N/A  |  |
| N/A                                     | Landing Slope (%)     | N/A  | N/A  | DWS    | Length (in)           | N/A  |  |
| N/A                                     | Landing X Slope (%)   | N/A  | N/A  | DWS    | Full Width?           | N/A  |  |
| N/A                                     | Landing Curb? (Y/N)   | N/A  | N/A  | DWS    | Offset (in)           | N/A  |  |
| N/A                                     | Shared Landing?       | N/A  |      |        |                       |      |  |
| N/A                                     | Gutter Ponding?       | N/A  | N/A  | Gutte  | r Slope (%)           | N/A  |  |
| N/A                                     | Gutter Lip Ht (in)    | N/A  | N/A  | Gutte  | r X Slope (%)         | N/A  |  |
| N/A                                     | Painted X Walk1?      | No   | N/A  | Painte | ed X Walk2?           | N/A  |  |
|                                         | X Walk 1 Direction    | To S |      | X Wa   | lk 2 Direction        | N/A  |  |
| N/A                                     | X Walk 1 Width (in)   | N/A  | N/A  | X Wa   | lk 2 Width (in)       | N/A  |  |
|                                         | X Walk 1 Slope (%)    | 4.6  |      | X Wa   | lk 2 Slope (%)        | N/A  |  |
|                                         | X Walk 1 X Slope (%)  | 2.5  |      | X Wa   | lk 2 X Slope (%)      | N/A  |  |
| N/A                                     | Ramp inside XWalk1?   | N/A  | N/A  | Ramp   | inside XWalk2?        | N/A  |  |
|                                         | Road Slope (%)        | N/A  | N/A  | Clear  | Space?                | N/A  |  |
|                                         | Road X Slope (%)      | N/A  | N/A  | Clear  | Space to XWalk (in)   | N/A  |  |
| N/A                                     | Any Obstructions?     | N/A  | N/A  | Storm  | Grate/Utility Hazard? | N/A  |  |
|                                         | Obstruction Type      |      |      | Storm  | Grate/Utility Type    |      |  |
|                                         |                       | N/A  |      |        |                       | N/A  |  |
|                                         |                       |      | Yes  | Surfa  | ce Condition? (G/P)   | Good |  |