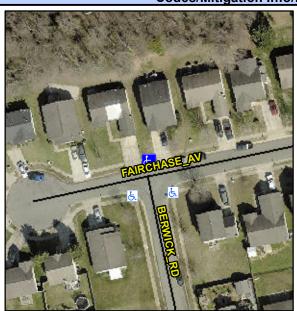

## **Access Compliance Report Public Rights-of-Way** (Curb Ramps)

Intersection ID: 28847 Main Street: BERWICK\_RD Cross Street: FAIRCHASE\_AV Location: N **Overall Compliance: No** ADA ID: 6412FBE93018 Ramp Type: Perp Initial Pass/Fail: Fail **Severity Score:** 10