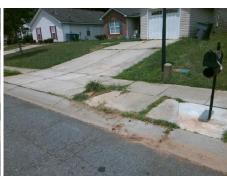

Codes/Mitigation Info/Possible Solution

**FAIRCHASE AV** Street 1 Name Stop Condition-Street 2 None Street 2 Name N/A Stop Condition-Street 1 N/A

| /Possible Solution            |     |
|-------------------------------|-----|
| Possible Solutions:           | Cor |
| Remove & Replace Entire Ramp. | N/A |
| ·                             | No  |
|                               | N/A |
|                               | N/A |
|                               | N/A |
|                               | N/A |
| Surveyor Notes:               | N/A |
| N/A                           | N/A |
|                               | N/A |
| 1                             | N/A |
|                               | N/A |
| PROW/ADA:                     | N/A |
| Not Found, R304.5.1           | N/A |
| ,                             | N/A |
|                               | N/A |
|                               | N/A |
|                               |     |

Total Cost:

1850.00

| Field Measurements/Component Compliance |                       |      |      |        |                       |      |  |
|-----------------------------------------|-----------------------|------|------|--------|-----------------------|------|--|
| Comp                                    | liance Description    | Data | Comp | liance | Description           | Data |  |
| N/A                                     | Ramp Length (in)      | 49.0 | Yes  | Ramp   | Slope (%)             | 5.2  |  |
| No                                      | Ramp Width (in)       | 45.0 | Yes  | Ramp   | XSlope (%)            | 2.1  |  |
| N/A                                     | Flare Type LT         | N/A  | N/A  | Flare  | Type RT               | N/A  |  |
| N/A                                     | Flare Slope LT (%)    | N/A  | N/A  | Flare  | Slope RT (%)          | N/A  |  |
| N/A                                     | Flare Traversable LT? | N/A  | N/A  | Flare  | Traversable RT?       | N/A  |  |
| N/A                                     | Landing Length (in)   | N/A  | N/A  | DWS    | Provided?             | N/A  |  |
| N/A                                     | Landing Width (in)    | N/A  | N/A  | DWS    | Contrast?             | N/A  |  |
| N/A                                     | Landing Slope (%)     | N/A  | N/A  | DWS    | Length (in)           | N/A  |  |
| N/A                                     | Landing X Slope (%)   | N/A  | N/A  | DWS    | Full Width?           | N/A  |  |
| N/A                                     | Landing Curb? (Y/N)   | N/A  | N/A  | DWS    | Offset (in)           | N/A  |  |
| N/A                                     | Shared Landing?       | N/A  |      |        |                       |      |  |
| N/A                                     | Gutter Ponding?       | N/A  | N/A  | Gutte  | r Slope (%)           | N/A  |  |
| N/A                                     | Gutter Lip Ht (in)    | N/A  | N/A  | Gutte  | r X Slope (%)         | N/A  |  |
| N/A                                     | Painted X Walk1?      | No   | N/A  | Painte | ed X Walk2?           | N/A  |  |
|                                         | X Walk 1 Direction    | To S |      | X Wa   | lk 2 Direction        | N/A  |  |
| N/A                                     | X Walk 1 Width (in)   | N/A  | N/A  | X Wa   | lk 2 Width (in)       | N/A  |  |
|                                         | X Walk 1 Slope (%)    | 4.6  |      | X Wa   | lk 2 Slope (%)        | N/A  |  |
|                                         | X Walk 1 X Slope (%)  | 2.5  |      | X Wa   | lk 2 X Slope (%)      | N/A  |  |
| N/A                                     | Ramp inside XWalk1?   | N/A  | N/A  | Ramp   | inside XWalk2?        | N/A  |  |
|                                         | Road Slope (%)        | N/A  | N/A  | Clear  | Space?                | N/A  |  |
|                                         | Road X Slope (%)      | N/A  | N/A  | Clear  | Space to XWalk (in)   | N/A  |  |
| N/A                                     | Any Obstructions?     | N/A  | N/A  | Storm  | Grate/Utility Hazard? | N/A  |  |
|                                         | Obstruction Type      |      |      | Storm  | Grate/Utility Type    |      |  |
|                                         |                       | N/A  |      |        |                       | N/A  |  |
|                                         |                       |      | Yes  | Surfa  | ce Condition? (G/P)   | Good |  |