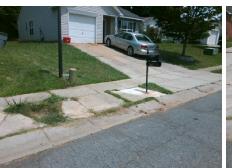

Codes/Mitigation Info/Possible Solution

**FAIRCHASE AV** Street 1 Name Stop Condition-Street 2 None Street 2 Name N/A Stop Condition-Street 1 N/A

| /Possible Solution            |     |
|-------------------------------|-----|
| Possible Solutions:           | Cor |
| Remove & Replace Entire Ramp. | N/A |
| ·                             | No  |
|                               | N/A |
|                               | N/A |
|                               | N/A |
|                               | N/A |
| Surveyor Notes:               | N/A |
| N/A                           | N/A |
|                               | N/A |
| 1                             | N/A |
|                               | N/A |
| PROW/ADA:                     | N/A |
| Not Found, R304.5.1           | N/A |
| ,                             | N/A |
|                               | N/A |
|                               | N/A |
|                               |     |

Total Cost:

1850.00

| Field Measurements/Component Compliance |                       |      |      |        |                       |      |  |
|-----------------------------------------|-----------------------|------|------|--------|-----------------------|------|--|
| Comp                                    | liance Description    | Data | Comp | liance | Description           | Data |  |
| N/A                                     | Ramp Length (in)      | 49.0 | Yes  | Ramp   | Slope (%)             | 5.2  |  |
| No                                      | Ramp Width (in)       | 45.0 | Yes  | Ramp   | XSlope (%)            | 2.1  |  |
| N/A                                     | Flare Type LT         | N/A  | N/A  | Flare  | Type RT               | N/A  |  |
| N/A                                     | Flare Slope LT (%)    | N/A  | N/A  | Flare  | Slope RT (%)          | N/A  |  |
| N/A                                     | Flare Traversable LT? | N/A  | N/A  | Flare  | Traversable RT?       | N/A  |  |
| N/A                                     | Landing Length (in)   | N/A  | N/A  | DWS    | Provided?             | N/A  |  |
| N/A                                     | Landing Width (in)    | N/A  | N/A  | DWS    | Contrast?             | N/A  |  |
| N/A                                     | Landing Slope (%)     | N/A  | N/A  | DWS    | Length (in)           | N/A  |  |
| N/A                                     | Landing X Slope (%)   | N/A  | N/A  | DWS    | Full Width?           | N/A  |  |
| N/A                                     | Landing Curb? (Y/N)   | N/A  | N/A  | DWS    | Offset (in)           | N/A  |  |
| N/A                                     | Shared Landing?       | N/A  |      |        |                       |      |  |
| N/A                                     | Gutter Ponding?       | N/A  | N/A  | Gutte  | r Slope (%)           | N/A  |  |
| N/A                                     | Gutter Lip Ht (in)    | N/A  | N/A  | Gutte  | r X Slope (%)         | N/A  |  |
| N/A                                     | Painted X Walk1?      | No   | N/A  | Painte | ed X Walk2?           | N/A  |  |
|                                         | X Walk 1 Direction    | To S |      | X Wa   | lk 2 Direction        | N/A  |  |
| N/A                                     | X Walk 1 Width (in)   | N/A  | N/A  | X Wa   | lk 2 Width (in)       | N/A  |  |
|                                         | X Walk 1 Slope (%)    | 4.6  |      | X Wa   | lk 2 Slope (%)        | N/A  |  |
|                                         | X Walk 1 X Slope (%)  | 2.5  |      | X Wa   | lk 2 X Slope (%)      | N/A  |  |
| N/A                                     | Ramp inside XWalk1?   | N/A  | N/A  | Ramp   | inside XWalk2?        | N/A  |  |
|                                         | Road Slope (%)        | N/A  | N/A  | Clear  | Space?                | N/A  |  |
|                                         | Road X Slope (%)      | N/A  | N/A  | Clear  | Space to XWalk (in)   | N/A  |  |
| N/A                                     | Any Obstructions?     | N/A  | N/A  | Storm  | Grate/Utility Hazard? | N/A  |  |
|                                         | Obstruction Type      |      |      | Storm  | Grate/Utility Type    |      |  |
|                                         |                       | N/A  |      |        |                       | N/A  |  |
|                                         |                       |      | Yes  | Surfa  | ce Condition? (G/P)   | Good |  |