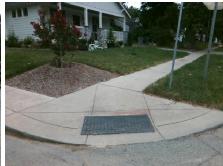

## Field Measurements/Component Compliance

Street 1 Name PEGRAM ST
Stop Condition-Street 2 StopSign
Street 2 Name N/A
Stop Condition-Street 1 N/A

| School   | Possible Solutions:           |
|----------|-------------------------------|
| 4        | Remove & Replace Entire Ramp. |
| 100      |                               |
| 1        |                               |
| Sec.     |                               |
| 130      |                               |
| 100      | Surveyor Notes:               |
| 9        | N/A                           |
| 9        |                               |
|          |                               |
| 9        | DDOW/ADA.                     |
|          | PROW/ADA:                     |
| M. 15    | Not Found, R304.5.1, R304.2.2 |
|          |                               |
| Sections |                               |
|          |                               |
|          |                               |
|          |                               |

Total Cost: \$ 1850.00

| Comp | oliance Description   | Data | ta Compliance Des |                | otion           | Data |
|------|-----------------------|------|-------------------|----------------|-----------------|------|
| N/A  | Ramp Length (in)      | 65.0 | No                | Ramp Slope (   | %)              | 9.2  |
| No   | Ramp Width (in)       | 45.5 | Yes               | Ramp XSlope    | (%)             | 0.2  |
| N/A  | Flare Type LT         | N/A  | N/A               | Flare Type RT  | -               | N/A  |
| N/A  | Flare Slope LT (%)    | N/A  | N/A               | Flare Slope R  | T (%)           | N/A  |
| N/A  | Flare Traversable LT? | N/A  | N/A               | Flare Traversa | able RT?        | N/A  |
| N/A  | Landing Length (in)   | N/A  | N/A               | DWS Provided   | d?              | N/A  |
| N/A  | Landing Width (in)    | N/A  | N/A               | DWS Contras    | t?              | N/A  |
| N/A  | Landing Slope (%)     | N/A  | N/A               | DWS Length (   | (in)            | N/A  |
| N/A  | Landing X Slope (%)   | N/A  | N/A               | DWS Full Wid   | th?             | N/A  |
| N/A  | Landing Curb? (Y/N)   | N/A  | N/A               | DWS Offset (i  | n)              | N/A  |
| N/A  | Shared Landing?       | N/A  |                   |                |                 |      |
| N/A  | Gutter Ponding?       | N/A  | N/A               | Gutter Slope ( | (%)             | N/A  |
| N/A  | Gutter Lip Ht (in)    | 0.5  | N/A               | Gutter X Slope | e (%)           | N/A  |
| N/A  | Painted X Walk1?      | No   | N/A               | Painted X Wa   | lk2?            | N/A  |
|      | X Walk 1 Direction    | To W |                   | X Walk 2 Dire  | ction           | N/A  |
| N/A  | X Walk 1 Width (in)   | N/A  | N/A               | X Walk 2 Widt  | th (in)         | N/A  |
|      | X Walk 1 Slope (%)    | 1.3  |                   | X Walk 2 Slop  | e (%)           | N/A  |
|      | X Walk 1 X Slope (%)  | 3.2  |                   | X Walk 2 X Sl  | ope (%)         | N/A  |
| N/A  | Ramp inside XWalk1?   | N/A  | N/A               | Ramp inside >  | (Walk2?         | N/A  |
|      | Road Slope (%)        | N/A  | N/A               | Clear Space?   |                 | N/A  |
|      | Road X Slope (%)      | N/A  | N/A               | Clear Space to | o XWalk (in)    | N/A  |
| N/A  | Any Obstructions?     | N/A  | N/A               | Storm Grate/U  | Itility Hazard? | N/A  |
|      | Obstruction Type      |      |                   | Storm Grate/U  | Jtility Type    |      |
|      |                       | N/A  |                   |                |                 | N/A  |
|      |                       |      |                   |                |                 |      |