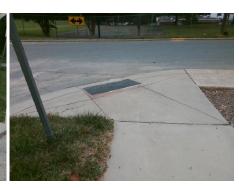

## Field Measurements/Component Compliance

Street 1 Name PEGRAM ST
Stop Condition-Street 2 StopSign
Street 2 Name N/A
Stop Condition-Street 1 N/A

| School   | Possible Solutions:           |
|----------|-------------------------------|
| 4        | Remove & Replace Entire Ramp. |
| 100      |                               |
| 1        |                               |
| Sec.     |                               |
| 130      |                               |
| 100      | Surveyor Notes:               |
| 9        | N/A                           |
| 9        |                               |
|          |                               |
| 9        | DDOW/ADA.                     |
|          | PROW/ADA:                     |
| M. 15    | Not Found, R304.5.1, R304.2.2 |
|          |                               |
| Sections |                               |
|          |                               |
|          |                               |
|          |                               |

Total Cost: \$ 1850.00

| Comp | oliance Description   | Data | ta Compliance Des |                | otion           | Data |
|------|-----------------------|------|-------------------|----------------|-----------------|------|
| N/A  | Ramp Length (in)      | 65.0 | No                | Ramp Slope (   | %)              | 9.2  |
| No   | Ramp Width (in)       | 45.5 | Yes               | Ramp XSlope    | (%)             | 0.2  |
| N/A  | Flare Type LT         | N/A  | N/A               | Flare Type RT  | -               | N/A  |
| N/A  | Flare Slope LT (%)    | N/A  | N/A               | Flare Slope R  | T (%)           | N/A  |
| N/A  | Flare Traversable LT? | N/A  | N/A               | Flare Traversa | able RT?        | N/A  |
| N/A  | Landing Length (in)   | N/A  | N/A               | DWS Provided   | d?              | N/A  |
| N/A  | Landing Width (in)    | N/A  | N/A               | DWS Contras    | t?              | N/A  |
| N/A  | Landing Slope (%)     | N/A  | N/A               | DWS Length (   | (in)            | N/A  |
| N/A  | Landing X Slope (%)   | N/A  | N/A               | DWS Full Wid   | th?             | N/A  |
| N/A  | Landing Curb? (Y/N)   | N/A  | N/A               | DWS Offset (i  | n)              | N/A  |
| N/A  | Shared Landing?       | N/A  |                   |                |                 |      |
| N/A  | Gutter Ponding?       | N/A  | N/A               | Gutter Slope ( | (%)             | N/A  |
| N/A  | Gutter Lip Ht (in)    | 0.5  | N/A               | Gutter X Slope | e (%)           | N/A  |
| N/A  | Painted X Walk1?      | No   | N/A               | Painted X Wa   | lk2?            | N/A  |
|      | X Walk 1 Direction    | To W |                   | X Walk 2 Dire  | ction           | N/A  |
| N/A  | X Walk 1 Width (in)   | N/A  | N/A               | X Walk 2 Widt  | th (in)         | N/A  |
|      | X Walk 1 Slope (%)    | 1.3  |                   | X Walk 2 Slop  | e (%)           | N/A  |
|      | X Walk 1 X Slope (%)  | 3.2  |                   | X Walk 2 X Sl  | ope (%)         | N/A  |
| N/A  | Ramp inside XWalk1?   | N/A  | N/A               | Ramp inside >  | (Walk2?         | N/A  |
|      | Road Slope (%)        | N/A  | N/A               | Clear Space?   |                 | N/A  |
|      | Road X Slope (%)      | N/A  | N/A               | Clear Space to | o XWalk (in)    | N/A  |
| N/A  | Any Obstructions?     | N/A  | N/A               | Storm Grate/U  | Itility Hazard? | N/A  |
|      | Obstruction Type      |      |                   | Storm Grate/U  | Jtility Type    |      |
|      |                       | N/A  |                   |                |                 | N/A  |
|      |                       |      |                   |                |                 |      |