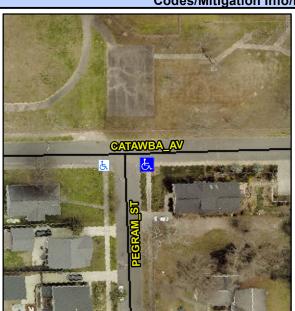

## Access Compliance Report Public Rights-of-Way (Curb Ramps)

Intersection ID: 11271 Main Street: CATAWBA\_AV Cross Street: PEGRAM\_ST Location: SE

ADA ID: 6414EC41D11B Ramp Type: Perp Initial Pass/Fail: Fail Overall Compliance: No Severity Score: 21.25