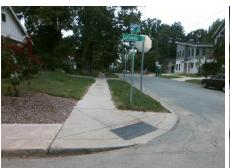

## Field Measurements/Component Compliance

Street 1 Name PEGRAM ST
Stop Condition-Street 2 StopSign
Street 2 Name N/A
Stop Condition-Street 1 N/A

| School   | Possible Solutions:           |
|----------|-------------------------------|
| 4        | Remove & Replace Entire Ramp. |
| 100      |                               |
| 1        |                               |
| Sec.     |                               |
| 130      |                               |
| 100      | Surveyor Notes:               |
| 9        | N/A                           |
| 9        |                               |
|          |                               |
| 9        | DDOW/ADA.                     |
|          | PROW/ADA:                     |
| M. 15    | Not Found, R304.5.1, R304.2.2 |
|          |                               |
| Sections |                               |
|          |                               |
|          |                               |
|          |                               |

Total Cost: \$ 1850.00

| Comp | oliance Description   | Data | ta Compliance Des |                | otion           | Data |
|------|-----------------------|------|-------------------|----------------|-----------------|------|
| N/A  | Ramp Length (in)      | 65.0 | No                | Ramp Slope (   | %)              | 9.2  |
| No   | Ramp Width (in)       | 45.5 | Yes               | Ramp XSlope    | (%)             | 0.2  |
| N/A  | Flare Type LT         | N/A  | N/A               | Flare Type RT  | -               | N/A  |
| N/A  | Flare Slope LT (%)    | N/A  | N/A               | Flare Slope R  | T (%)           | N/A  |
| N/A  | Flare Traversable LT? | N/A  | N/A               | Flare Traversa | able RT?        | N/A  |
| N/A  | Landing Length (in)   | N/A  | N/A               | DWS Provided   | d?              | N/A  |
| N/A  | Landing Width (in)    | N/A  | N/A               | DWS Contras    | t?              | N/A  |
| N/A  | Landing Slope (%)     | N/A  | N/A               | DWS Length (   | (in)            | N/A  |
| N/A  | Landing X Slope (%)   | N/A  | N/A               | DWS Full Wid   | th?             | N/A  |
| N/A  | Landing Curb? (Y/N)   | N/A  | N/A               | DWS Offset (i  | n)              | N/A  |
| N/A  | Shared Landing?       | N/A  |                   |                |                 |      |
| N/A  | Gutter Ponding?       | N/A  | N/A               | Gutter Slope ( | (%)             | N/A  |
| N/A  | Gutter Lip Ht (in)    | 0.5  | N/A               | Gutter X Slope | e (%)           | N/A  |
| N/A  | Painted X Walk1?      | No   | N/A               | Painted X Wa   | lk2?            | N/A  |
|      | X Walk 1 Direction    | To W |                   | X Walk 2 Dire  | ction           | N/A  |
| N/A  | X Walk 1 Width (in)   | N/A  | N/A               | X Walk 2 Widt  | th (in)         | N/A  |
|      | X Walk 1 Slope (%)    | 1.3  |                   | X Walk 2 Slop  | e (%)           | N/A  |
|      | X Walk 1 X Slope (%)  | 3.2  |                   | X Walk 2 X Sl  | ope (%)         | N/A  |
| N/A  | Ramp inside XWalk1?   | N/A  | N/A               | Ramp inside >  | (Walk2?         | N/A  |
|      | Road Slope (%)        | N/A  | N/A               | Clear Space?   |                 | N/A  |
|      | Road X Slope (%)      | N/A  | N/A               | Clear Space to | o XWalk (in)    | N/A  |
| N/A  | Any Obstructions?     | N/A  | N/A               | Storm Grate/U  | Itility Hazard? | N/A  |
|      | Obstruction Type      |      |                   | Storm Grate/U  | Jtility Type    |      |
|      |                       | N/A  |                   |                |                 | N/A  |
|      |                       |      |                   |                |                 |      |