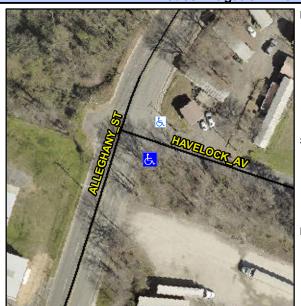

## Access Compliance Report Public Rights-of-Way (Curb Ramps)

Intersection ID: 11991 Main Street: ALLEGHANY\_ST Cross Street: HAVELOCK\_AV Location: SE

ADA ID: 6419A559C785 Ramp Type: Perp Initial Pass/Fail: Fail Overall Compliance: No Severity Score: 8.75

## Field Measurements/Component Compliance

Street 1 Name HAVELOCK AV
Stop Condition-Street 2 StopSign
Street 2 Name N/A
Stop Condition-Street 1 N/A

| 1 CCCIDIC CCIALICII           |     |
|-------------------------------|-----|
| Possible Solutions:           | Con |
| Remove & Replace Entire Ramp. | N/A |
| ·                             | No  |
|                               | N/A |
|                               | N/A |
|                               | N/A |
|                               | N/A |
| Surveyor Notes:               | N/A |
| N/A                           | N/A |
|                               | N/A |
|                               | N/A |
|                               | N/A |
| PROW/ADA:                     | N/A |
| Not Found, R304.5.1           | N/A |
|                               | N/A |
|                               | N/A |
|                               | N/A |
|                               |     |