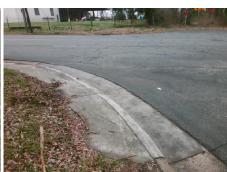

## Access Compliance Report Public Rights-of-Way (Curb Ramps)

Intersection ID: 11991 Main Street: ALLEGHANY\_ST Cross Street: HAVELOCK\_AV Location: SE

ADA ID: 6419A559C785 Ramp Type: Perp Initial Pass/Fail: Fail Overall Compliance: No Severity Score: 8.75

## Field Measurements/Component Compliance

Street 1 Name HAVELOCK AV
Stop Condition-Street 2 StopSign
Street 2 Name N/A
Stop Condition-Street 1 N/A

| 1 CCCIDIC CCIALICII           |     |
|-------------------------------|-----|
| Possible Solutions:           | Con |
| Remove & Replace Entire Ramp. | N/A |
| ·                             | No  |
|                               | N/A |
|                               | N/A |
|                               | N/A |
|                               | N/A |
| Surveyor Notes:               | N/A |
| N/A                           | N/A |
|                               | N/A |
|                               | N/A |
|                               | N/A |
| PROW/ADA:                     | N/A |
| Not Found, R304.5.1           | N/A |
|                               | N/A |
|                               | N/A |
|                               | N/A |
|                               |     |

Total Cost:

1850.00

| Field Measurements/Component Compilance |                       |      |      |                             |      |  |  |
|-----------------------------------------|-----------------------|------|------|-----------------------------|------|--|--|
| Compl                                   | iance Description     | Data | Comp | liance Description          | Data |  |  |
| N/A                                     | Ramp Length (in)      | 48.0 | Yes  | Ramp Slope (%)              | 5.2  |  |  |
| No                                      | Ramp Width (in)       | 46.0 | Yes  | Ramp XSlope (%)             | 1.5  |  |  |
| N/A                                     | Flare Type LT         | N/A  | N/A  | Flare Type RT               | N/A  |  |  |
| N/A                                     | Flare Slope LT (%)    | N/A  | N/A  | Flare Slope RT (%)          | N/A  |  |  |
| N/A                                     | Flare Traversable LT? | N/A  | N/A  | Flare Traversable RT?       | N/A  |  |  |
| N/A                                     | Landing Length (in)   | N/A  | N/A  | DWS Provided?               | N/A  |  |  |
| N/A                                     | Landing Width (in)    | N/A  | N/A  | DWS Contrast?               | N/A  |  |  |
| N/A                                     | Landing Slope (%)     | N/A  | N/A  | DWS Length (in)             | N/A  |  |  |
| N/A                                     | Landing X Slope (%)   | N/A  | N/A  | DWS Full Width?             | N/A  |  |  |
| N/A                                     | Landing Curb? (Y/N)   | N/A  | N/A  | DWS Offset (in)             | N/A  |  |  |
| N/A                                     | Shared Landing?       | N/A  |      |                             |      |  |  |
| N/A                                     | Gutter Ponding?       | N/A  | N/A  | Gutter Slope (%)            | N/A  |  |  |
| N/A                                     | Gutter Lip Ht (in)    | N/A  | N/A  | Gutter X Slope (%)          | N/A  |  |  |
| N/A                                     | Painted X Walk1?      | No   | N/A  | Painted X Walk2?            | N/A  |  |  |
|                                         | X Walk 1 Direction    | To N |      | X Walk 2 Direction          | N/A  |  |  |
| N/A                                     | X Walk 1 Width (in)   | N/A  | N/A  | X Walk 2 Width (in)         | N/A  |  |  |
|                                         | X Walk 1 Slope (%)    | 0.3  |      | X Walk 2 Slope (%)          | N/A  |  |  |
|                                         | X Walk 1 X Slope (%)  | 0.8  |      | X Walk 2 X Slope (%)        | N/A  |  |  |
| N/A                                     | Ramp inside XWalk1?   | N/A  | N/A  | Ramp inside XWalk2?         | N/A  |  |  |
|                                         | Road Slope (%)        | N/A  | N/A  | Clear Space?                | N/A  |  |  |
|                                         | Road X Slope (%)      | N/A  | N/A  | Clear Space to XWalk (in)   | N/A  |  |  |
| N/A                                     | Any Obstructions?     | N/A  | N/A  | Storm Grate/Utility Hazard? | N/A  |  |  |
|                                         | Obstruction Type      |      |      | Storm Grate/Utility Type    |      |  |  |
|                                         |                       | N/A  |      |                             | N/A  |  |  |
|                                         |                       |      | Yes  | Surface Condition? (G/P)    | Good |  |  |