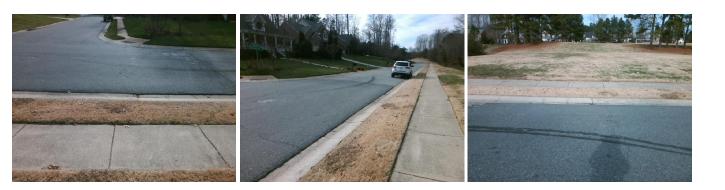

## Access Compliance Report Public Rights-of-Way (Curb Ramps)

| Intersection ID: 3938                   | Main Street: MOUNTAIN_PARK_DR            | Cross Street: STONY_PATH_DR                      | Location:       | NW         |
|-----------------------------------------|------------------------------------------|--------------------------------------------------|-----------------|------------|
| ADA ID: 641AE1D24946                    | Ramp Type: NoRamp                        | Initial Pass/Fail: NoRamp Overall Compliance: No | Severity Score: | 100        |
| Codes/Mitigation Info/Possible Solution |                                          | Field Measurements/Component Compliance          |                 |            |
|                                         | Possible Solutions:<br>Provide Curb Ramp | <u>Compliance</u> Description                    | <u> </u>        | <u>ata</u> |
| ROUNTRAIN PARK DELS                     | Surveyor Notes:<br>N/A                   |                                                  |                 |            |
|                                         | PROW/ADA:<br>N/A                         |                                                  |                 |            |