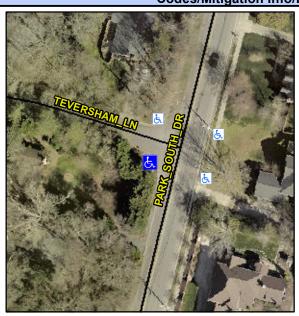

## Access Compliance Report Public Rights-of-Way (Curb Ramps)

Intersection ID: 20946 Main Street: PARK\_SOUTH\_DR Cross Street: TEVERSHAM\_LN Location: S

ADA ID: 64213E58B817 Ramp Type: PerpDiag Initial Pass/Fail: Fail Overall Compliance: No Severity Score: 46.25

## Field Measurements/Component Compliance

Street 1 Name
Stop Condition-Street 2
Street 2 Name
Stop Condition-Street 1

PARK SOUTH DR None TEVERSHAM LN StopSign Possible Solutions:

Remove & Replace Curb Ramp With Two New Directional Ramps or Equivalent.