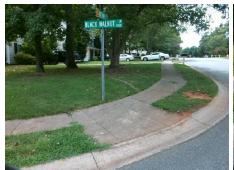

## Access Compliance Report Public Rights-of-Way (Curb Ramps)

Intersection ID: 5774 Main Street: BLACK\_WALNUT\_LN Cross Street: NEVIN\_RD Location: S

ADA ID: 6421845140DA Ramp Type: Perp Initial Pass/Fail: Fail Overall Compliance: No Severity Score: 33.75

Possible Solutions:

Remove & Replace Entire Ramp.

Surveyor Notes:

N/A

PROW/ADA:

Not Found, R304.5.1, R304.5.3

Total Cost: \$ 1850.00

| Field Measurements/Component Compliance |                       |       |                         |                             |           |  |
|-----------------------------------------|-----------------------|-------|-------------------------|-----------------------------|-----------|--|
| Compliance Description                  |                       | Data  | Data Compliance Descrip |                             | tion Data |  |
| N/A                                     | Ramp Length (in)      | 94.0  | Yes                     | Ramp Slope (%)              | 6.3       |  |
| No                                      | Ramp Width (in)       | 47.0  | No                      | Ramp XSlope (%)             | 11.4      |  |
| N/A                                     | Flare Type LT         | N/A   | N/A                     | Flare Type RT               | N/A       |  |
| N/A                                     | Flare Slope LT (%)    | N/A   | N/A                     | Flare Slope RT (%)          | N/A       |  |
| N/A                                     | Flare Traversable LT? | N/A   | N/A                     | Flare Traversable RT?       | N/A       |  |
| N/A                                     | Landing Length (in)   | N/A   | N/A                     | DWS Provided?               | N/A       |  |
| N/A                                     | Landing Width (in)    | N/A   | N/A                     | DWS Contrast?               | N/A       |  |
| N/A                                     | Landing Slope (%)     | N/A   | N/A                     | DWS Length (in)             | N/A       |  |
| N/A                                     | Landing X Slope (%)   | N/A   | N/A                     | DWS Full Width?             | N/A       |  |
| N/A                                     | Landing Curb? (Y/N)   | N/A   | N/A                     | DWS Offset (in)             | N/A       |  |
| N/A                                     | Shared Landing?       | N/A   |                         |                             |           |  |
| N/A                                     | Gutter Ponding?       | N/A   | N/A                     | Gutter Slope (%)            | N/A       |  |
| N/A                                     | Gutter Lip Ht (in)    | 1.5   | N/A                     | Gutter X Slope (%)          | N/A       |  |
| N/A                                     | Painted X Walk1?      | No    | N/A                     | Painted X Walk2?            | N/A       |  |
|                                         | X Walk 1 Direction    | To NE |                         | X Walk 2 Direction          | N/A       |  |
| N/A                                     | X Walk 1 Width (in)   | N/A   | N/A                     | X Walk 2 Width (in)         | N/A       |  |
|                                         | X Walk 1 Slope (%)    | 4.4   |                         | X Walk 2 Slope (%)          | N/A       |  |
|                                         | X Walk 1 X Slope (%)  | 6.3   |                         | X Walk 2 X Slope (%)        | N/A       |  |
| N/A                                     | Ramp inside XWalk1?   | N/A   | N/A                     | Ramp inside XWalk2?         | N/A       |  |
|                                         | Road Slope (%)        | N/A   | N/A                     | Clear Space?                | N/A       |  |
|                                         | Road X Slope (%)      | N/A   | N/A                     | Clear Space to XWalk (in)   | N/A       |  |
| N/A                                     | Any Obstructions?     | N/A   | N/A                     | Storm Grate/Utility Hazard? | N/A       |  |
|                                         | Obstruction Type      |       |                         | Storm Grate/Utility Type    |           |  |
|                                         |                       | N/A   |                         |                             | N/A       |  |
|                                         |                       |       | Yes                     | Surface Condition? (G/P)    | Good      |  |
|                                         |                       |       |                         |                             |           |  |