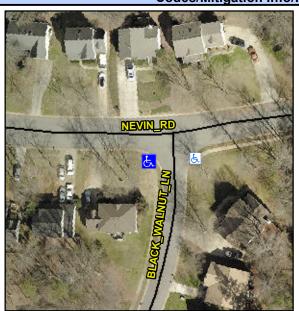

## Access Compliance Report Public Rights-of-Way (Curb Ramps)

Intersection ID: 5774 Main Street: BLACK\_WALNUT\_LN Cross Street: NEVIN\_RD Location: S

ADA ID: 6421845140DA Ramp Type: Perp Initial Pass/Fail: Fail Overall Compliance: No Severity Score: 33.75