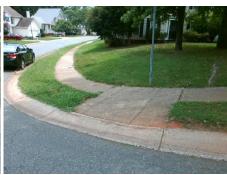

## Access Compliance Report Public Rights-of-Way (Curb Ramps)

Intersection ID: 5774 Main Street: BLACK\_WALNUT\_LN Cross Street: NEVIN\_RD Location: S

ADA ID: 6421845140DA Ramp Type: Perp Initial Pass/Fail: Fail Overall Compliance: No Severity Score: 33.75

Possible Solutions:

Remove & Replace Entire Ramp.

Surveyor Notes:

N/A

PROW/ADA:

Not Found, R304.5.1, R304.5.3

Total Cost: \$ 1850.00

| Field Measurements/Component Compliance |                       |       |                         |                             |           |  |
|-----------------------------------------|-----------------------|-------|-------------------------|-----------------------------|-----------|--|
| Compliance Description                  |                       | Data  | Data Compliance Descrip |                             | tion Data |  |
| N/A                                     | Ramp Length (in)      | 94.0  | Yes                     | Ramp Slope (%)              | 6.3       |  |
| No                                      | Ramp Width (in)       | 47.0  | No                      | Ramp XSlope (%)             | 11.4      |  |
| N/A                                     | Flare Type LT         | N/A   | N/A                     | Flare Type RT               | N/A       |  |
| N/A                                     | Flare Slope LT (%)    | N/A   | N/A                     | Flare Slope RT (%)          | N/A       |  |
| N/A                                     | Flare Traversable LT? | N/A   | N/A                     | Flare Traversable RT?       | N/A       |  |
| N/A                                     | Landing Length (in)   | N/A   | N/A                     | DWS Provided?               | N/A       |  |
| N/A                                     | Landing Width (in)    | N/A   | N/A                     | DWS Contrast?               | N/A       |  |
| N/A                                     | Landing Slope (%)     | N/A   | N/A                     | DWS Length (in)             | N/A       |  |
| N/A                                     | Landing X Slope (%)   | N/A   | N/A                     | DWS Full Width?             | N/A       |  |
| N/A                                     | Landing Curb? (Y/N)   | N/A   | N/A                     | DWS Offset (in)             | N/A       |  |
| N/A                                     | Shared Landing?       | N/A   |                         |                             |           |  |
| N/A                                     | Gutter Ponding?       | N/A   | N/A                     | Gutter Slope (%)            | N/A       |  |
| N/A                                     | Gutter Lip Ht (in)    | 1.5   | N/A                     | Gutter X Slope (%)          | N/A       |  |
| N/A                                     | Painted X Walk1?      | No    | N/A                     | Painted X Walk2?            | N/A       |  |
|                                         | X Walk 1 Direction    | To NE |                         | X Walk 2 Direction          | N/A       |  |
| N/A                                     | X Walk 1 Width (in)   | N/A   | N/A                     | X Walk 2 Width (in)         | N/A       |  |
|                                         | X Walk 1 Slope (%)    | 4.4   |                         | X Walk 2 Slope (%)          | N/A       |  |
|                                         | X Walk 1 X Slope (%)  | 6.3   |                         | X Walk 2 X Slope (%)        | N/A       |  |
| N/A                                     | Ramp inside XWalk1?   | N/A   | N/A                     | Ramp inside XWalk2?         | N/A       |  |
|                                         | Road Slope (%)        | N/A   | N/A                     | Clear Space?                | N/A       |  |
|                                         | Road X Slope (%)      | N/A   | N/A                     | Clear Space to XWalk (in)   | N/A       |  |
| N/A                                     | Any Obstructions?     | N/A   | N/A                     | Storm Grate/Utility Hazard? | N/A       |  |
|                                         | Obstruction Type      |       |                         | Storm Grate/Utility Type    |           |  |
|                                         |                       | N/A   |                         |                             | N/A       |  |
|                                         |                       |       | Yes                     | Surface Condition? (G/P)    | Good      |  |
|                                         |                       |       |                         |                             |           |  |