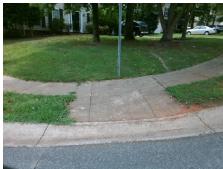

## Access Compliance Report Public Rights-of-Way (Curb Ramps)

Intersection ID: 5774 Main Street: BLACK\_WALNUT\_LN Cross Street: NEVIN\_RD Location: S

ADA ID: 6421845140DA Ramp Type: Perp Initial Pass/Fail: Fail Overall Compliance: No Severity Score: 33.75

Possible Solutions:

Remove & Replace Entire Ramp.

Surveyor Notes:

N/A

PROW/ADA:

Not Found, R304.5.1, R304.5.3

Total Cost: \$ 1850.00

| Field Measurements/Component Compliance |                       |       |                         |                             |           |  |
|-----------------------------------------|-----------------------|-------|-------------------------|-----------------------------|-----------|--|
| Compliance Description                  |                       | Data  | Data Compliance Descrip |                             | tion Data |  |
| N/A                                     | Ramp Length (in)      | 94.0  | Yes                     | Ramp Slope (%)              | 6.3       |  |
| No                                      | Ramp Width (in)       | 47.0  | No                      | Ramp XSlope (%)             | 11.4      |  |
| N/A                                     | Flare Type LT         | N/A   | N/A                     | Flare Type RT               | N/A       |  |
| N/A                                     | Flare Slope LT (%)    | N/A   | N/A                     | Flare Slope RT (%)          | N/A       |  |
| N/A                                     | Flare Traversable LT? | N/A   | N/A                     | Flare Traversable RT?       | N/A       |  |
| N/A                                     | Landing Length (in)   | N/A   | N/A                     | DWS Provided?               | N/A       |  |
| N/A                                     | Landing Width (in)    | N/A   | N/A                     | DWS Contrast?               | N/A       |  |
| N/A                                     | Landing Slope (%)     | N/A   | N/A                     | DWS Length (in)             | N/A       |  |
| N/A                                     | Landing X Slope (%)   | N/A   | N/A                     | DWS Full Width?             | N/A       |  |
| N/A                                     | Landing Curb? (Y/N)   | N/A   | N/A                     | DWS Offset (in)             | N/A       |  |
| N/A                                     | Shared Landing?       | N/A   |                         |                             |           |  |
| N/A                                     | Gutter Ponding?       | N/A   | N/A                     | Gutter Slope (%)            | N/A       |  |
| N/A                                     | Gutter Lip Ht (in)    | 1.5   | N/A                     | Gutter X Slope (%)          | N/A       |  |
| N/A                                     | Painted X Walk1?      | No    | N/A                     | Painted X Walk2?            | N/A       |  |
|                                         | X Walk 1 Direction    | To NE |                         | X Walk 2 Direction          | N/A       |  |
| N/A                                     | X Walk 1 Width (in)   | N/A   | N/A                     | X Walk 2 Width (in)         | N/A       |  |
|                                         | X Walk 1 Slope (%)    | 4.4   |                         | X Walk 2 Slope (%)          | N/A       |  |
|                                         | X Walk 1 X Slope (%)  | 6.3   |                         | X Walk 2 X Slope (%)        | N/A       |  |
| N/A                                     | Ramp inside XWalk1?   | N/A   | N/A                     | Ramp inside XWalk2?         | N/A       |  |
|                                         | Road Slope (%)        | N/A   | N/A                     | Clear Space?                | N/A       |  |
|                                         | Road X Slope (%)      | N/A   | N/A                     | Clear Space to XWalk (in)   | N/A       |  |
| N/A                                     | Any Obstructions?     | N/A   | N/A                     | Storm Grate/Utility Hazard? | N/A       |  |
|                                         | Obstruction Type      |       |                         | Storm Grate/Utility Type    |           |  |
|                                         |                       | N/A   |                         |                             | N/A       |  |
|                                         |                       |       | Yes                     | Surface Condition? (G/P)    | Good      |  |
|                                         |                       |       |                         |                             |           |  |