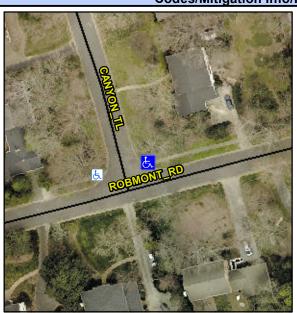

## **Access Compliance Report Public Rights-of-Way** (Curb Ramps)

N/A

Good

Surface Condition? (G/P)

Intersection ID: 19654 Main Street: CANYON TL **Cross Street: ROBMONT RD** Location: NE ADA ID: 642B6F50D08A Ramp Type: PerpDiag Initial Pass/Fail: Fail **Overall Compliance: No Severity Score:** 25

## Field Measurements/Component Compliance

Street 1 Name Stop Condition-Street 2 Street 2 Name Stop Condition-Street 1

**CANYON TL** StopSign **ROBMONT RD** None

Possible Solutions: Remove & Replace Curb Ramp With Two New Directional Ramps or Equivalent. Surveyor Notes: N/A PROW/ADA: Not Found, R304.5.3