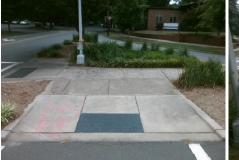

## Access Compliance Report Public Rights-of-Way (Curb Ramps)

| Intersection ID: 14844                  | Main Street: DILWORTH_RD_WEST |         |                                         | Cross Street: EAST_BV                          |        |                             |                             | SW   |
|-----------------------------------------|-------------------------------|---------|-----------------------------------------|------------------------------------------------|--------|-----------------------------|-----------------------------|------|
| ADA ID: 642C86161551                    | Ramp Type: Perp               |         |                                         | Initial Pass/Fail: Pass Overall Compliance: No |        |                             |                             | 0.25 |
| Codes/Mitigation Info/Possible Solution |                               |         | Field Measurements/Component Compliance |                                                |        |                             |                             |      |
|                                         | Possible Solutions:           |         | Compliance Description Data             |                                                |        | Compliance Description Data |                             | Data |
| A A AN ANY                              | Remove & Replace Entire       | e Ramp. | N/A                                     | Ramp Length (in)                               | 60.0   | Yes                         | Ramp Slope (%)              | 6.0  |
|                                         |                               | •       | Yes                                     | Ramp Width (in)                                | 48.0   | No                          | Ramp XSlope (%)             | 2.5  |
|                                         | 12 200                        |         | N/A                                     | Flare Type LT                                  | Sloped | N/A                         | Flare Type RT               | N/A  |
|                                         | Y                             |         | N/A                                     | Flare Slope LT (%)                             | 3.5    | Yes                         | Flare Slope RT (%)          | 3.2  |
| BOD E EA                                |                               |         | N/A                                     | Flare Traversable LT?                          | Yes    | N/A                         | Flare Traversable RT?       | Yes  |
| B B                                     |                               |         | Yes                                     | Landing Length (in)                            | 51.0   | Yes                         | DWS Provided?               | Yes  |
|                                         | Surveyor Notes:               |         | Yes                                     | Landing Width (in)                             | 48.0   | Yes                         | DWS Contrast?               | Yes  |
| LA LA                                   | N/A                           |         | Yes                                     | Landing Slope (%)                              | 0.7    | Yes                         | DWS Length (in)             | 24.5 |
|                                         |                               |         | Yes                                     | Landing X Slope (%)                            | 2.0    | Yes                         | DWS Full Width?             | Yes  |
| 5 6 6                                   |                               |         | N/A                                     | Landing Curb? (Y/N)                            | No     | Yes                         | DWS Offset (in)             | 0.0  |
|                                         |                               |         | N/A                                     | Shared Landing?                                | No     |                             |                             |      |
|                                         | PROW/ADA:                     |         | Yes                                     | Gutter Ponding?                                | No     | Yes                         | Gutter Slope (%)            | 3.0  |
|                                         | Not Found, R304.5.3           |         | Yes                                     | Gutter Lip Ht (in)                             | 0.0    | Yes                         | Gutter X Slope (%)          | 1.7  |
|                                         |                               |         | N/A                                     | Painted X Walk1?                               | Yes    | N/A                         | Painted X Walk2?            | N/A  |
| Y Y AN                                  |                               |         |                                         | X Walk 1 Direction                             | To NE  |                             | X Walk 2 Direction          | N/A  |
|                                         |                               |         | N/A                                     | X Walk 1 Width (in)                            | 112.0  | N/A                         | X Walk 2 Width (in)         | N/A  |
| Street 1 Name                           | EAST BV                       |         |                                         | X Walk 1 Slope (%)                             | 3.1    |                             | X Walk 2 Slope (%)          | N/A  |
| Stop Condition-Street 2                 | Signal                        |         |                                         | X Walk 1 X Slope (%)                           | 2.0    |                             | X Walk 2 X Slope (%)        | N/A  |
| Street 2 Name                           | N/A                           |         | Yes                                     | Ramp inside XWalk1?                            | Yes    | N/A                         | Ramp inside XWalk2?         | N/A  |
| Stop Condition-Street 1                 | N/A                           |         |                                         | Road Slope (%)                                 | N/A    | N/A                         | Clear Space?                | Yes  |
|                                         |                               |         |                                         | Road X Slope (%)                               | N/A    | N/A                         | Clear Space to XWalk (in)   | N/A  |
|                                         |                               |         | Yes                                     | Any Obstructions?                              | No     | Yes                         | Storm Grate/Utility Hazard? | No   |
|                                         | Total Cost:                   | \$ 18   | 50.00                                   | Obstruction Type                               |        |                             | Storm Grate/Utility Type    |      |
|                                         |                               |         |                                         |                                                | N/A    |                             |                             | N/A  |