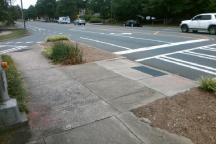

## Access Compliance Report Public Rights-of-Way (Curb Ramps)

| Intersection ID: 14844                  | Main Street: DILWORTH_RD_WEST |         |                                         | Cross Street: EAST_BV                          |        |                             |                             | SW   |
|-----------------------------------------|-------------------------------|---------|-----------------------------------------|------------------------------------------------|--------|-----------------------------|-----------------------------|------|
| ADA ID: 642C86161551                    | Ramp Type: Perp               |         |                                         | Initial Pass/Fail: Pass Overall Compliance: No |        |                             |                             | 0.25 |
| Codes/Mitigation Info/Possible Solution |                               |         | Field Measurements/Component Compliance |                                                |        |                             |                             |      |
|                                         | Possible Solutions:           |         | Compliance Description Data             |                                                |        | Compliance Description Data |                             | Data |
| A A AN ANY                              | Remove & Replace Entire       | e Ramp. | N/A                                     | Ramp Length (in)                               | 60.0   | Yes                         | Ramp Slope (%)              | 6.0  |
|                                         |                               | •       | Yes                                     | Ramp Width (in)                                | 48.0   | No                          | Ramp XSlope (%)             | 2.5  |
|                                         | 12 200                        |         | N/A                                     | Flare Type LT                                  | Sloped | N/A                         | Flare Type RT               | N/A  |
|                                         | Y                             |         | N/A                                     | Flare Slope LT (%)                             | 3.5    | Yes                         | Flare Slope RT (%)          | 3.2  |
| BOD E EA                                |                               |         | N/A                                     | Flare Traversable LT?                          | Yes    | N/A                         | Flare Traversable RT?       | Yes  |
| B B                                     |                               |         | Yes                                     | Landing Length (in)                            | 51.0   | Yes                         | DWS Provided?               | Yes  |
|                                         | Surveyor Notes:               |         | Yes                                     | Landing Width (in)                             | 48.0   | Yes                         | DWS Contrast?               | Yes  |
| LA LA                                   | N/A                           |         | Yes                                     | Landing Slope (%)                              | 0.7    | Yes                         | DWS Length (in)             | 24.5 |
|                                         |                               |         | Yes                                     | Landing X Slope (%)                            | 2.0    | Yes                         | DWS Full Width?             | Yes  |
| 5 6 6                                   |                               |         | N/A                                     | Landing Curb? (Y/N)                            | No     | Yes                         | DWS Offset (in)             | 0.0  |
|                                         |                               |         | N/A                                     | Shared Landing?                                | No     |                             |                             |      |
|                                         | PROW/ADA:                     |         | Yes                                     | Gutter Ponding?                                | No     | Yes                         | Gutter Slope (%)            | 3.0  |
|                                         | Not Found, R304.5.3           |         | Yes                                     | Gutter Lip Ht (in)                             | 0.0    | Yes                         | Gutter X Slope (%)          | 1.7  |
|                                         |                               |         | N/A                                     | Painted X Walk1?                               | Yes    | N/A                         | Painted X Walk2?            | N/A  |
| Y Y AN                                  |                               |         |                                         | X Walk 1 Direction                             | To NE  |                             | X Walk 2 Direction          | N/A  |
|                                         |                               |         | N/A                                     | X Walk 1 Width (in)                            | 112.0  | N/A                         | X Walk 2 Width (in)         | N/A  |
| Street 1 Name                           | EAST BV                       |         |                                         | X Walk 1 Slope (%)                             | 3.1    |                             | X Walk 2 Slope (%)          | N/A  |
| Stop Condition-Street 2                 | Signal                        |         |                                         | X Walk 1 X Slope (%)                           | 2.0    |                             | X Walk 2 X Slope (%)        | N/A  |
| Street 2 Name                           | N/A                           |         | Yes                                     | Ramp inside XWalk1?                            | Yes    | N/A                         | Ramp inside XWalk2?         | N/A  |
| Stop Condition-Street 1                 | N/A                           |         |                                         | Road Slope (%)                                 | N/A    | N/A                         | Clear Space?                | Yes  |
|                                         |                               |         |                                         | Road X Slope (%)                               | N/A    | N/A                         | Clear Space to XWalk (in)   | N/A  |
|                                         |                               |         | Yes                                     | Any Obstructions?                              | No     | Yes                         | Storm Grate/Utility Hazard? | No   |
|                                         | Total Cost:                   | \$ 18   | 50.00                                   | Obstruction Type                               |        |                             | Storm Grate/Utility Type    |      |
|                                         |                               |         |                                         |                                                | N/A    |                             |                             | N/A  |