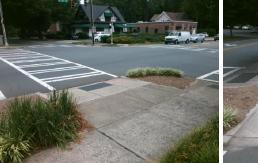

## Access Compliance Report Public Rights-of-Way (Curb Ramps)

| Intersection ID: 14844                  | Main Street: DILWORTH_RD_WEST |         |                                         | Cross Street: EAST_BV                          |        |                             |                             | SW   |
|-----------------------------------------|-------------------------------|---------|-----------------------------------------|------------------------------------------------|--------|-----------------------------|-----------------------------|------|
| ADA ID: 642C86161551                    | Ramp Type: Perp               |         |                                         | Initial Pass/Fail: Pass Overall Compliance: No |        |                             |                             | 0.25 |
| Codes/Mitigation Info/Possible Solution |                               |         | Field Measurements/Component Compliance |                                                |        |                             |                             |      |
|                                         | Possible Solutions:           |         | Compliance Description Data             |                                                |        | Compliance Description Data |                             | Data |
| A A AN ANY                              | Remove & Replace Entire       | e Ramp. | N/A                                     | Ramp Length (in)                               | 60.0   | Yes                         | Ramp Slope (%)              | 6.0  |
|                                         |                               | •       | Yes                                     | Ramp Width (in)                                | 48.0   | No                          | Ramp XSlope (%)             | 2.5  |
|                                         | 12 200                        |         | N/A                                     | Flare Type LT                                  | Sloped | N/A                         | Flare Type RT               | N/A  |
|                                         | Y                             |         | N/A                                     | Flare Slope LT (%)                             | 3.5    | Yes                         | Flare Slope RT (%)          | 3.2  |
| BOD E EA                                |                               |         | N/A                                     | Flare Traversable LT?                          | Yes    | N/A                         | Flare Traversable RT?       | Yes  |
| B B                                     |                               |         | Yes                                     | Landing Length (in)                            | 51.0   | Yes                         | DWS Provided?               | Yes  |
|                                         | Surveyor Notes:               |         | Yes                                     | Landing Width (in)                             | 48.0   | Yes                         | DWS Contrast?               | Yes  |
| LA LA                                   | N/A                           |         | Yes                                     | Landing Slope (%)                              | 0.7    | Yes                         | DWS Length (in)             | 24.5 |
|                                         |                               |         | Yes                                     | Landing X Slope (%)                            | 2.0    | Yes                         | DWS Full Width?             | Yes  |
| 5 6 6                                   |                               |         | N/A                                     | Landing Curb? (Y/N)                            | No     | Yes                         | DWS Offset (in)             | 0.0  |
|                                         |                               |         | N/A                                     | Shared Landing?                                | No     |                             |                             |      |
|                                         | PROW/ADA:                     |         | Yes                                     | Gutter Ponding?                                | No     | Yes                         | Gutter Slope (%)            | 3.0  |
|                                         | Not Found, R304.5.3           |         | Yes                                     | Gutter Lip Ht (in)                             | 0.0    | Yes                         | Gutter X Slope (%)          | 1.7  |
|                                         |                               |         | N/A                                     | Painted X Walk1?                               | Yes    | N/A                         | Painted X Walk2?            | N/A  |
| Y Y AN                                  |                               |         |                                         | X Walk 1 Direction                             | To NE  |                             | X Walk 2 Direction          | N/A  |
|                                         |                               |         | N/A                                     | X Walk 1 Width (in)                            | 112.0  | N/A                         | X Walk 2 Width (in)         | N/A  |
| Street 1 Name                           | EAST BV                       |         |                                         | X Walk 1 Slope (%)                             | 3.1    |                             | X Walk 2 Slope (%)          | N/A  |
| Stop Condition-Street 2                 | Signal                        |         |                                         | X Walk 1 X Slope (%)                           | 2.0    |                             | X Walk 2 X Slope (%)        | N/A  |
| Street 2 Name                           | N/A                           |         | Yes                                     | Ramp inside XWalk1?                            | Yes    | N/A                         | Ramp inside XWalk2?         | N/A  |
| Stop Condition-Street 1                 | N/A                           |         |                                         | Road Slope (%)                                 | N/A    | N/A                         | Clear Space?                | Yes  |
|                                         |                               |         |                                         | Road X Slope (%)                               | N/A    | N/A                         | Clear Space to XWalk (in)   | N/A  |
|                                         |                               |         | Yes                                     | Any Obstructions?                              | No     | Yes                         | Storm Grate/Utility Hazard? | No   |
|                                         | Total Cost:                   | \$ 18   | 50.00                                   | Obstruction Type                               |        |                             | Storm Grate/Utility Type    |      |
|                                         |                               |         |                                         |                                                | N/A    |                             |                             | N/A  |