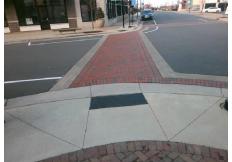

## **Access Compliance Report Public Rights-of-Way** (Curb Ramps)

Intersection ID: N/A Main Street: SOUTHGROVE\_ST Cross Street: WAVERLY\_WALK\_AV Location: SE ADA ID: 643671DC55EA Ramp Type: Perp Initial Pass/Fail: Fail **Overall Compliance: No Severity Score:** 10

**Codes/Mitigation Info/Possible Solution** 

**WAVERLY WALK AV** Street 1 Name Stop Condition-Street 2 StopSign Street 2 Name N/A Stop Condition-Street 1 N/A Possible Solutions: Remove & Replace Entire Ramp. Surveyor Notes: N/A PROW/ADA: R304.5.1, R304.5.3

Total Cost: 1850.00

| Field Measurements/Component Compliance |                       |       |      |                    |                         |      |
|-----------------------------------------|-----------------------|-------|------|--------------------|-------------------------|------|
| Compliance Description                  |                       | Data  | Comp | liance             | Description             | Data |
| N/A                                     | Ramp Length (in)      | 69.0  | Yes  | Ramp               | Slope (%)               | 7.5  |
| No                                      | Ramp Width (in)       | 47.0  | No   | Ramp               | XSlope (%)              | 2.3  |
| N/A                                     | Flare Type LT         | N/A   | N/A  | Flare Type RT      |                         | N/A  |
| N/A                                     | Flare Slope LT (%)    | N/A   | N/A  | Flare Slope RT (%) |                         | N/A  |
| N/A                                     | Flare Traversable LT? | N/A   | N/A  | Flare              | Traversable RT?         | N/A  |
| N/A                                     | Landing Length (in)   | N/A   | N/A  | DWS                | Provided?               | N/A  |
| N/A                                     | Landing Width (in)    | N/A   | N/A  | DWS                | Contrast?               | N/A  |
| N/A                                     | Landing Slope (%)     | N/A   | N/A  | DWS                | Length (in)             | N/A  |
| N/A                                     | Landing X Slope (%)   | N/A   | N/A  | DWS                | Full Width?             | N/A  |
| N/A                                     | Landing Curb? (Y/N)   | N/A   | N/A  | DWS                | Offset (in)             | N/A  |
| N/A                                     | Shared Landing?       | N/A   |      |                    |                         |      |
| N/A                                     | Gutter Ponding?       | N/A   | N/A  | Gutte              | r Slope (%)             | N/A  |
| N/A                                     | Gutter Lip Ht (in)    | 1.0   | N/A  | Gutte              | r X Slope (%)           | N/A  |
| N/A                                     | Painted X Walk1?      | Yes   | N/A  | Paint              | ed X Walk2?             | N/A  |
|                                         | X Walk 1 Direction    | To W  |      | X Wa               | lk 2 Direction          | N/A  |
| N/A                                     | X Walk 1 Width (in)   | 104.0 | N/A  | X Wa               | lk 2 Width (in)         | N/A  |
|                                         | X Walk 1 Slope (%)    | 1.9   |      | X Wa               | lk 2 Slope (%)          | N/A  |
|                                         | X Walk 1 X Slope (%)  | 0.2   |      | X Wa               | lk 2 X Slope (%)        | N/A  |
| N/A                                     | Ramp inside XWalk1?   | Yes   | N/A  | Ram                | inside XWalk2?          | N/A  |
|                                         | Road Slope (%)        | N/A   | N/A  | Clear              | Space?                  | N/A  |
|                                         | Road X Slope (%)      | N/A   | N/A  | Clear              | Space to XWalk (in)     | N/A  |
| N/A                                     | Any Obstructions?     | N/A   | N/A  | Storn              | n Grate/Utility Hazard? | N/A  |
|                                         | Obstruction Type      |       |      | Storn              | n Grate/Utility Type    |      |
|                                         |                       | N/A   |      |                    |                         | N/A  |
|                                         |                       |       | Yes  | Surfa              | ce Condition? (G/P)     | Good |
|                                         |                       |       |      |                    |                         |      |