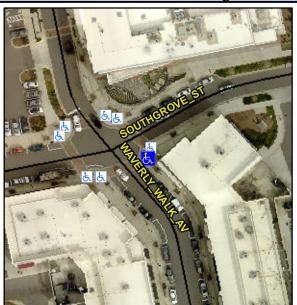

## **Access Compliance Report Public Rights-of-Way** (Curb Ramps)

Intersection ID: N/A Main Street: SOUTHGROVE\_ST Cross Street: WAVERLY\_WALK\_AV Location: SE ADA ID: 643671DC55EA Ramp Type: Perp Initial Pass/Fail: Fail **Overall Compliance: No Severity Score:** 10

**Codes/Mitigation Info/Possible Solution** 

**WAVERLY WALK AV** Street 1 Name Stop Condition-Street 2 StopSign Street 2 Name N/A Stop Condition-Street 1 N/A Possible Solutions: Remove & Replace Entire Ramp. Surveyor Notes: N/A PROW/ADA: R304.5.1, R304.5.3