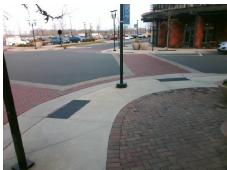

## **Access Compliance Report Public Rights-of-Way** (Curb Ramps)

Intersection ID: N/A Main Street: SOUTHGROVE\_ST Cross Street: WAVERLY\_WALK\_AV Location: SE ADA ID: 643671DC55EA Ramp Type: Perp Initial Pass/Fail: Fail **Overall Compliance: No Severity Score:** 10

**Codes/Mitigation Info/Possible Solution** 

**WAVERLY WALK AV** Street 1 Name Stop Condition-Street 2 StopSign Street 2 Name N/A Stop Condition-Street 1 N/A Possible Solutions: Remove & Replace Entire Ramp. Surveyor Notes: N/A PROW/ADA: R304.5.1, R304.5.3

Total Cost: 1850.00

| Field Measurements/Component Compliance |                       |       |      |                    |                         |      |
|-----------------------------------------|-----------------------|-------|------|--------------------|-------------------------|------|
| Compliance Description                  |                       | Data  | Comp | liance             | Description             | Data |
| N/A                                     | Ramp Length (in)      | 69.0  | Yes  | Ramp               | Slope (%)               | 7.5  |
| No                                      | Ramp Width (in)       | 47.0  | No   | Ramp               | XSlope (%)              | 2.3  |
| N/A                                     | Flare Type LT         | N/A   | N/A  | Flare Type RT      |                         | N/A  |
| N/A                                     | Flare Slope LT (%)    | N/A   | N/A  | Flare Slope RT (%) |                         | N/A  |
| N/A                                     | Flare Traversable LT? | N/A   | N/A  | Flare              | Traversable RT?         | N/A  |
| N/A                                     | Landing Length (in)   | N/A   | N/A  | DWS                | Provided?               | N/A  |
| N/A                                     | Landing Width (in)    | N/A   | N/A  | DWS                | Contrast?               | N/A  |
| N/A                                     | Landing Slope (%)     | N/A   | N/A  | DWS                | Length (in)             | N/A  |
| N/A                                     | Landing X Slope (%)   | N/A   | N/A  | DWS                | Full Width?             | N/A  |
| N/A                                     | Landing Curb? (Y/N)   | N/A   | N/A  | DWS                | Offset (in)             | N/A  |
| N/A                                     | Shared Landing?       | N/A   |      |                    |                         |      |
| N/A                                     | Gutter Ponding?       | N/A   | N/A  | Gutte              | r Slope (%)             | N/A  |
| N/A                                     | Gutter Lip Ht (in)    | 1.0   | N/A  | Gutte              | r X Slope (%)           | N/A  |
| N/A                                     | Painted X Walk1?      | Yes   | N/A  | Paint              | ed X Walk2?             | N/A  |
|                                         | X Walk 1 Direction    | To W  |      | X Wa               | lk 2 Direction          | N/A  |
| N/A                                     | X Walk 1 Width (in)   | 104.0 | N/A  | X Wa               | lk 2 Width (in)         | N/A  |
|                                         | X Walk 1 Slope (%)    | 1.9   |      | X Wa               | lk 2 Slope (%)          | N/A  |
|                                         | X Walk 1 X Slope (%)  | 0.2   |      | X Wa               | lk 2 X Slope (%)        | N/A  |
| N/A                                     | Ramp inside XWalk1?   | Yes   | N/A  | Ram                | inside XWalk2?          | N/A  |
|                                         | Road Slope (%)        | N/A   | N/A  | Clear              | Space?                  | N/A  |
|                                         | Road X Slope (%)      | N/A   | N/A  | Clear              | Space to XWalk (in)     | N/A  |
| N/A                                     | Any Obstructions?     | N/A   | N/A  | Storn              | n Grate/Utility Hazard? | N/A  |
|                                         | Obstruction Type      |       |      | Storn              | n Grate/Utility Type    |      |
|                                         |                       | N/A   |      |                    |                         | N/A  |
|                                         |                       |       | Yes  | Surfa              | ce Condition? (G/P)     | Good |
|                                         |                       |       |      |                    |                         |      |