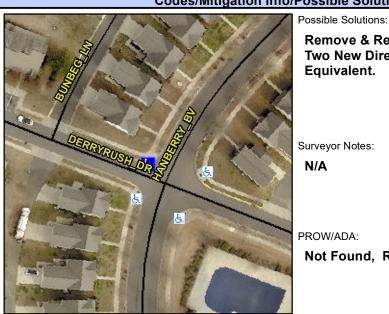

## **Access Compliance Report Public Rights-of-Way** (Curb Ramps)

Intersection ID: 50248 Main Street: HANBERRY BV **Cross Street: DERRYRUSH DR** Location: NW ADA ID: 64393A220081 Ramp Type: PerpDiag Initial Pass/Fail: Fail **Overall Compliance: No** Severity Score: 21.25

**Codes/Mitigation Info/Possible Solution** 

Street 1 Name Stop Condition-Street 2 Street 2 Name Stop Condition-Street 1 **DERRYRUSH DR** StopSign **HANBERRY BV** None

Remove & Replace Curb Ramp With **Two New Directional Ramps or** Equivalent.