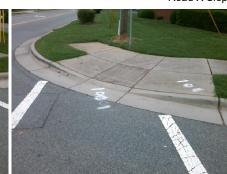

## **Access Compliance Report Public Rights-of-Way** (Curb Ramps)

Data

N/A

Good

19.9

Intersection ID: N/A Main Street: GLORY ST Cross Street: W CRAIGHEAD RD Location: NE ADA ID: 6439AC991474 Ramp Type: Combination1Diag Initial Pass/Fail: Fail **Overall Compliance: No Severity Score:** 0

None W CRAIGHEAD RD StopSign **GLORY ST**  Possible Solutions: Remove & Replace Curb Ramp With Two New Directional Ramps or Equivalent. Surveyor Notes: N/A PROW/ADA: Not Found, R304.5.1, R304.5.3

Total Cost: