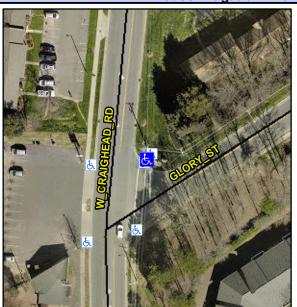

## **Access Compliance Report Public Rights-of-Way** (Curb Ramps)

Data

N/A

Good

19.9

Intersection ID: N/A Main Street: GLORY ST Cross Street: W CRAIGHEAD RD Location: NE ADA ID: 6439AC991474 Ramp Type: Combination1Diag Initial Pass/Fail: Fail **Overall Compliance: No Severity Score:** 0

None W CRAIGHEAD RD StopSign **GLORY ST**  Possible Solutions: Remove & Replace Curb Ramp With Two New Directional Ramps or Equivalent. Surveyor Notes: N/A PROW/ADA: Not Found, R304.5.1, R304.5.3

Total Cost: