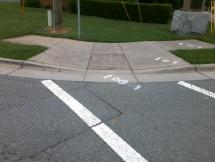

## **Access Compliance Report Public Rights-of-Way** (Curb Ramps)

Data

N/A

Good

19.9

Intersection ID: N/A Main Street: GLORY ST Cross Street: W CRAIGHEAD RD Location: NE ADA ID: 6439AC991474 Ramp Type: Combination1Diag Initial Pass/Fail: Fail **Overall Compliance: No Severity Score:** 0

None W CRAIGHEAD RD StopSign **GLORY ST**  Possible Solutions: Remove & Replace Curb Ramp With Two New Directional Ramps or Equivalent. Surveyor Notes: N/A PROW/ADA: Not Found, R304.5.1, R304.5.3

Total Cost: