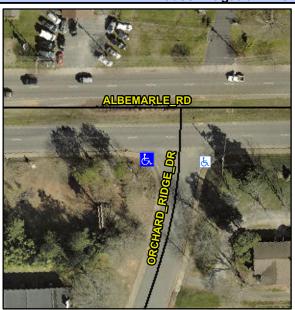

## Access Compliance Report Public Rights-of-Way (Curb Ramps)

Intersection ID: 14403Main Street: ALBEMARLE\_RDCross Street: ORCHARD\_RIDGE\_DRLocation:SWADA ID: 643CAFFBA3F4Ramp Type: PerpInitial Pass/Fail: FailOverall Compliance: NoSeverity Score: 13.75