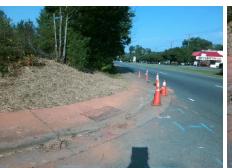

## Access Compliance Report Public Rights-of-Way (Curb Ramps)

Intersection ID: 14403Main Street: ALBEMARLE\_RDCross Street: ORCHARD\_RIDGE\_DRLocation:SWADA ID: 643CAFFBA3F4Ramp Type: PerpInitial Pass/Fail: FailOverall Compliance: NoSeverity Score: 13.75

| Possible Solutions:           |
|-------------------------------|
| Remove & Replace Entire Ramp. |
|                               |
|                               |
|                               |
|                               |
|                               |
| Surveyor Notes:               |
| N/A                           |
|                               |
|                               |
| PROW/ADA:                     |
|                               |
| Not Found, R304.2.2, R304.5.3 |
|                               |
|                               |
|                               |
|                               |
|                               |
|                               |