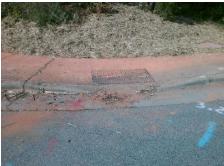

## Access Compliance Report Public Rights-of-Way (Curb Ramps)

Intersection ID: 14403Main Street: ALBEMARLE\_RDCross Street: ORCHARD\_RIDGE\_DRLocation:SWADA ID: 643CAFFBA3F4Ramp Type: PerpInitial Pass/Fail: FailOverall Compliance: NoSeverity Score: 13.75

| Possible Solutions:           |
|-------------------------------|
| Remove & Replace Entire Ramp. |
|                               |
|                               |
|                               |
|                               |
|                               |
| Surveyor Notes:               |
| N/A                           |
|                               |
|                               |
| PROW/ADA:                     |
|                               |
| Not Found, R304.2.2, R304.5.3 |
|                               |
|                               |
|                               |
|                               |
|                               |
|                               |