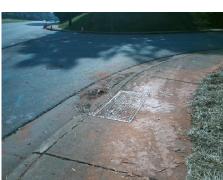

## Access Compliance Report Public Rights-of-Way (Curb Ramps)

Intersection ID: 14403Main Street: ALBEMARLE\_RDCross Street: ORCHARD\_RIDGE\_DRLocation:SWADA ID: 643CAFFBA3F4Ramp Type: PerpInitial Pass/Fail: FailOverall Compliance: NoSeverity Score: 13.75

| Possible Solutions:           |
|-------------------------------|
| Remove & Replace Entire Ramp. |
|                               |
|                               |
|                               |
|                               |
|                               |
| Surveyor Notes:               |
| N/A                           |
|                               |
|                               |
| PROW/ADA:                     |
|                               |
| Not Found, R304.2.2, R304.5.3 |
|                               |
|                               |
|                               |
|                               |
|                               |
|                               |