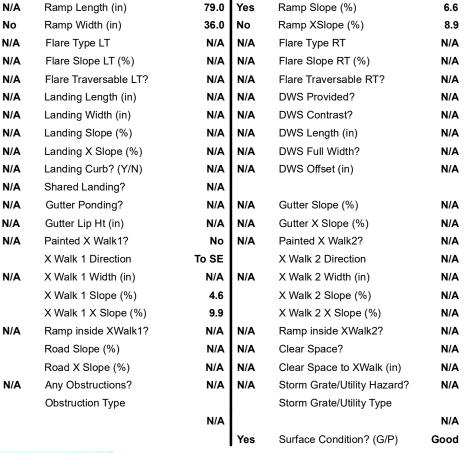

## Field Measurements/Component Compliance

Compliance Description

Data

Street 1 Name
SENIOR DR
Stop Condition-Street 2
StopSign
Street 2 Name
N/A
Stop Condition-Street 1
N/A

| Possible Solutions:           | Compli | ance          | Description     |
|-------------------------------|--------|---------------|-----------------|
| Remove & Replace Entire Ramp. | N/A    | Ramp          | Length (in)     |
| ·                             | No     | Ramp          | Width (in)      |
|                               | N/A    | Flare Type LT |                 |
|                               | N/A    | Flare         | Slope LT (%)    |
|                               | N/A    | Flare         | Traversable L   |
|                               | N/A    | Land          | ing Length (in) |
| Surveyor Notes:               | N/A    | Land          | ing Width (in)  |
| N/A                           | N/A    | Land          | ing Slope (%)   |
|                               | N/A    | Land          | ing X Slope (%  |
|                               | N/A    | Land          | ing Curb? (Y/N  |
|                               | N/A    | Share         | ed Landing?     |
| PROW/ADA:                     | N/A    | Gutte         | er Ponding?     |
| R304.5.1, R304.5.3            | N/A    | Gutte         | er Lip Ht (in)  |
|                               | N/A    | Paint         | ed X Walk1?     |
|                               |        | X Wa          | lk 1 Direction  |
|                               | N/A    | X Wa          | lk 1 Width (in) |
|                               |        | X Wa          | lk 1 Slope (%)  |
|                               |        | X Wa          | lk 1 X Slope (% |
|                               | N/A    | Ramp          | o inside XWalk  |