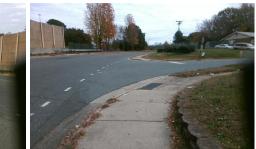

## Field Measurements/Component Compliance

Compliance Description

Data

Street 1 Name
SENIOR DR
Stop Condition-Street 2
StopSign
Street 2 Name
N/A
Stop Condition-Street 1
N/A

| Possible Solutions:           | Compli | ance          | Description     |
|-------------------------------|--------|---------------|-----------------|
| Remove & Replace Entire Ramp. | N/A    | Ramp          | Length (in)     |
| ·                             | No     | Ramp          | Width (in)      |
|                               | N/A    | Flare Type LT |                 |
|                               | N/A    | Flare         | Slope LT (%)    |
|                               | N/A    | Flare         | Traversable L   |
|                               | N/A    | Land          | ing Length (in) |
| Surveyor Notes:               | N/A    | Land          | ing Width (in)  |
| N/A                           | N/A    | Land          | ing Slope (%)   |
|                               | N/A    | Land          | ing X Slope (%  |
|                               | N/A    | Land          | ing Curb? (Y/N  |
|                               | N/A    | Share         | ed Landing?     |
| PROW/ADA:                     | N/A    | Gutte         | er Ponding?     |
| R304.5.1, R304.5.3            | N/A    | Gutte         | er Lip Ht (in)  |
|                               | N/A    | Paint         | ed X Walk1?     |
|                               |        | X Wa          | lk 1 Direction  |
|                               | N/A    | X Wa          | lk 1 Width (in) |
|                               |        | X Wa          | lk 1 Slope (%)  |
|                               |        | X Wa          | lk 1 X Slope (% |
|                               | N/A    | Ramp          | o inside XWalk  |