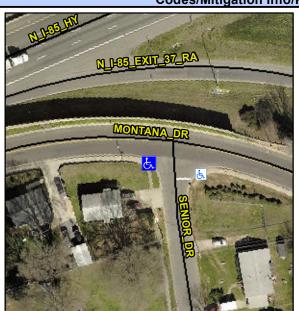

## Access Compliance Report Public Rights-of-Way (Curb Ramps)

Data

Intersection ID: 7710 Main Street: MONTANA\_DR Cross Street: SENIOR\_DR Location: N

ADA ID: 643DC6DA6ED8 Ramp Type: Perp Initial Pass/Fail: Fail Overall Compliance: No Severity Score: 33.75