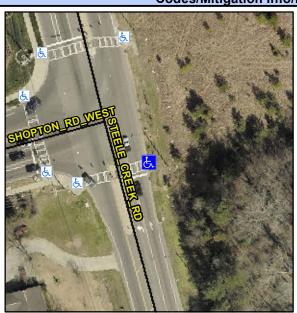

## Access Compliance Report Public Rights-of-Way (Curb Ramps)

Intersection ID: 44850 Main Street: STEELE\_CREEK\_RD Cross Street: SHOPTON\_RD\_WEST Location: S

ADA ID: 643F22BAD17B Ramp Type: Perp Initial Pass/Fail: Fail Overall Compliance: No Severity Score: 8.75

## Field Measurements/Component Compliance

Street 1 Name
STEELE CREEK RD
Stop Condition-Street 2
Signal
Street 2 Name
N/A
Stop Condition-Street 1
N/A

| 1 COSIBIC COIGHOIL            |     |
|-------------------------------|-----|
| Possible Solutions:           | Com |
| Remove & Replace Entire Ramp. | N/A |
|                               | No  |
|                               | N/A |
|                               | N/A |
|                               | N/A |
|                               | N/A |
| Surveyor Notes:               | N/A |
| N/A                           | N/A |
|                               | N/A |
|                               | N/A |
|                               | N/A |
| PROW/ADA:                     | N/A |
| Not Found, R304.5.1           | N/A |
|                               | N/A |
|                               | N/A |
|                               | N/A |
|                               |     |