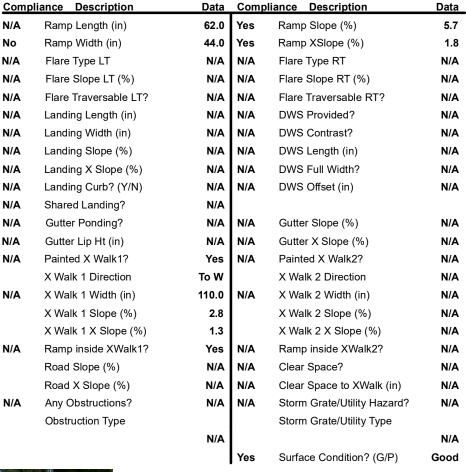

## Field Measurements/Component Compliance

Street 1 Name
STEELE CREEK RD
Stop Condition-Street 2
Signal
Street 2 Name
N/A
Stop Condition-Street 1
N/A

| 1 COSIBIC COIGHOIL            |     |
|-------------------------------|-----|
| Possible Solutions:           | Com |
| Remove & Replace Entire Ramp. | N/A |
|                               | No  |
|                               | N/A |
|                               | N/A |
|                               | N/A |
|                               | N/A |
| Surveyor Notes:               | N/A |
| N/A                           | N/A |
|                               | N/A |
|                               | N/A |
|                               | N/A |
| PROW/ADA:                     | N/A |
| Not Found, R304.5.1           | N/A |
|                               | N/A |
|                               | N/A |
|                               | N/A |
|                               |     |