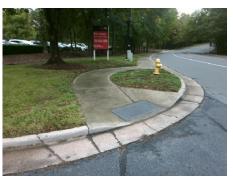

## Access Compliance Report Public Rights-of-Way (Curb Ramps)

Intersection ID: 10022558 Main Street: CARMEL\_COMMONS\_BV Cross Street: N/A Location: SE

ADA ID: 643FB1E639E3 Ramp Type: PerpDiag Initial Pass/Fail: Fail Overall Compliance: No Severity Score: 13.75

Codes/Mitigation Info/Possible Solution

Field Measurements/Component Compliance

Street 1 Name
Stop Condition-Street 2
Street 2 Name
Stop Condition-Street 1

ENTRANCE StopSign CARMEL COMMONS BV None Possible Solutions:

Remove & Replace Curb Ramp With Two New Directional Ramps or Equivalent.

Surveyor Notes:

N/A

PROW/ADA:

R304.2.2, R304.5.3

Total Cost: \$ 3200.00

| Field Measurements/Component Compliance |                       |      |      |                             |      |
|-----------------------------------------|-----------------------|------|------|-----------------------------|------|
| Compliance Description                  |                       | Data | Comp | liance Description          | Data |
| N/A                                     | Ramp Length (in)      | 60.0 | No   | Ramp Slope (%)              | 8.6  |
| Yes                                     | Ramp Width (in)       | 48.0 | No   | Ramp XSlope (%)             | 3.9  |
| N/A                                     | Flare Type LT         | N/A  | N/A  | Flare Type RT               | N/A  |
| N/A                                     | Flare Slope LT (%)    | N/A  | N/A  | Flare Slope RT (%)          | N/A  |
| N/A                                     | Flare Traversable LT? | N/A  | N/A  | Flare Traversable RT?       | N/A  |
| N/A                                     | Landing Length (in)   | N/A  | N/A  | DWS Provided?               | N/A  |
| N/A                                     | Landing Width (in)    | N/A  | N/A  | DWS Contrast?               | N/A  |
| N/A                                     | Landing Slope (%)     | N/A  | N/A  | DWS Length (in)             | N/A  |
| N/A                                     | Landing X Slope (%)   | N/A  | N/A  | DWS Full Width?             | N/A  |
| N/A                                     | Landing Curb? (Y/N)   | N/A  | N/A  | DWS Offset (in)             | N/A  |
| N/A                                     | Shared Landing?       | N/A  |      |                             |      |
| N/A                                     | Gutter Ponding?       | N/A  | N/A  | Gutter Slope (%)            | N/A  |
| N/A                                     | Gutter Lip Ht (in)    | N/A  | N/A  | Gutter X Slope (%)          | N/A  |
| N/A                                     | Painted X Walk1?      | No   | N/A  | Painted X Walk2?            | No   |
|                                         | X Walk 1 Direction    | To N |      | X Walk 2 Direction          | To W |
| N/A                                     | X Walk 1 Width (in)   | N/A  | N/A  | X Walk 2 Width (in)         | N/A  |
|                                         | X Walk 1 Slope (%)    | 2.6  |      | X Walk 2 Slope (%)          | 4.0  |
|                                         | X Walk 1 X Slope (%)  | 1.9  |      | X Walk 2 X Slope (%)        | 4.7  |
| N/A                                     | Ramp inside XWalk1?   | N/A  | N/A  | Ramp inside XWalk2?         | N/A  |
|                                         | Road Slope (%)        | 0.4  | N/A  | Clear Space?                | N/A  |
|                                         | Road X Slope (%)      | 6.7  | N/A  | Clear Space to XWalk (in)   | N/A  |
| N/A                                     | Any Obstructions?     | N/A  | N/A  | Storm Grate/Utility Hazard? | N/A  |
|                                         | Obstruction Type      |      |      | Storm Grate/Utility Type    |      |
|                                         |                       | N/A  |      |                             | N/A  |
|                                         |                       |      | Yes  | Surface Condition? (G/P)    | Good |