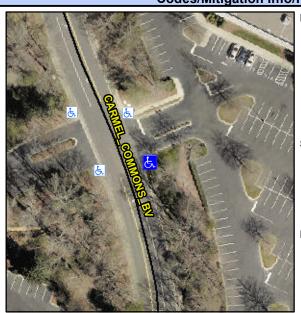

## Access Compliance Report Public Rights-of-Way (Curb Ramps)

Intersection ID: 10022558 Main Street: CARMEL\_COMMONS\_BV Cross Street: N/A Location: SE

ADA ID: 643FB1E639E3 Ramp Type: PerpDiag Initial Pass/Fail: Fail Overall Compliance: No Severity Score: 13.75