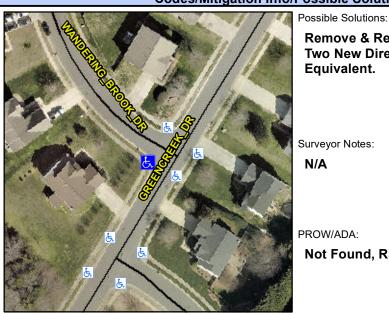

## **Access Compliance Report Public Rights-of-Way** (Curb Ramps)

Intersection ID: 30558 Main Street: GREENCREEK DR Cross Street: WANDERING BROOK DR Location: W ADA ID: 6442A7A00A14 Ramp Type: PerpDiag Initial Pass/Fail: Fail **Overall Compliance: No Severity Score:** 25

## Field Measurements/Component Compliance

**GREENCREEK DR** Street 1 Name Stop Condition-Street 2 Street 2 Name **WANDERING BROOK DR** Stop Condition-Street 1 StopSign Remove & Replace Curb Ramp With Two New Directional Ramps or Equivalent.