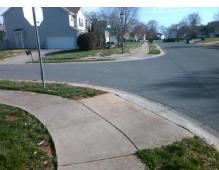

## Field Measurements/Component Compliance

**GREENCREEK DR** Street 1 Name Stop Condition-Street 2 Street 2 Name **WANDERING BROOK DR** Stop Condition-Street 1 StopSign Remove & Replace Curb Ramp With Two New Directional Ramps or Equivalent.

Surveyor Notes:

N/A

PROW/ADA:

Not Found, R304.5.3

Total Cost:

3200.00

| Comp | liance Description    | Data  | Comp | liance | Description           | Data  |
|------|-----------------------|-------|------|--------|-----------------------|-------|
| N/A  | Ramp Length (in)      | 95.0  | Yes  | Ramp   | Slope (%)             | 5.3   |
| Yes  | Ramp Width (in)       | 48.0  | No   | Ramp   | XSlope (%)            | 8.0   |
| N/A  | Flare Type LT         | N/A   | N/A  | Flare  | Type RT               | N/A   |
| N/A  | Flare Slope LT (%)    | N/A   | N/A  | Flare  | Slope RT (%)          | N/A   |
| N/A  | Flare Traversable LT? | N/A   | N/A  | Flare  | Traversable RT?       | N/A   |
| N/A  | Landing Length (in)   | N/A   | N/A  | DWS    | Provided?             | N/A   |
| N/A  | Landing Width (in)    | N/A   | N/A  | DWS    | Contrast?             | N/A   |
| N/A  | Landing Slope (%)     | N/A   | N/A  | DWS    | Length (in)           | N/A   |
| N/A  | Landing X Slope (%)   | N/A   | N/A  | DWS    | Full Width?           | N/A   |
| N/A  | Landing Curb? (Y/N)   | N/A   | N/A  | DWS    | Offset (in)           | N/A   |
| N/A  | Shared Landing?       | N/A   |      |        |                       |       |
| N/A  | Gutter Ponding?       | N/A   | N/A  | Gutte  | r Slope (%)           | N/A   |
| N/A  | Gutter Lip Ht (in)    | N/A   | N/A  | Gutte  | r X Slope (%)         | N/A   |
| N/A  | Painted X Walk1?      | No    | N/A  | Paint  | ed X Walk2?           | No    |
|      | X Walk 1 Direction    | To SE |      | X Wa   | lk 2 Direction        | To NE |
| N/A  | X Walk 1 Width (in)   | N/A   | N/A  | X Wa   | lk 2 Width (in)       | N/A   |
|      | X Walk 1 Slope (%)    | 0.9   |      | X Wa   | lk 2 Slope (%)        | 4.7   |
|      | X Walk 1 X Slope (%)  | 4.3   |      | X Wa   | lk 2 X Slope (%)      | 0.9   |
| N/A  | Ramp inside XWalk1?   | N/A   | N/A  | Ram    | inside XWalk2?        | N/A   |
|      | Road Slope (%)        | 4.0   | N/A  | Clear  | Space?                | N/A   |
|      | Road X Slope (%)      | 1.9   | N/A  | Clear  | Space to XWalk (in)   | N/A   |
| N/A  | Any Obstructions?     | N/A   | N/A  | Storn  | Grate/Utility Hazard? | N/A   |
|      | Obstruction Type      |       |      | Storn  | n Grate/Utility Type  |       |
|      |                       | N/A   |      |        |                       | N/A   |