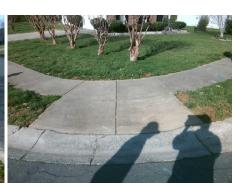

## Field Measurements/Component Compliance

**GREENCREEK DR** Street 1 Name Stop Condition-Street 2 Street 2 Name **WANDERING BROOK DR** Stop Condition-Street 1 StopSign Remove & Replace Curb Ramp With Two New Directional Ramps or Equivalent.

Surveyor Notes:

N/A

PROW/ADA:

Not Found, R304.5.3

Total Cost:

3200.00

| Comp | liance Description    | Data  | Comp | liance | Description           | Data  |
|------|-----------------------|-------|------|--------|-----------------------|-------|
| N/A  | Ramp Length (in)      | 95.0  | Yes  | Ramp   | Slope (%)             | 5.3   |
| Yes  | Ramp Width (in)       | 48.0  | No   | Ramp   | XSlope (%)            | 8.0   |
| N/A  | Flare Type LT         | N/A   | N/A  | Flare  | Type RT               | N/A   |
| N/A  | Flare Slope LT (%)    | N/A   | N/A  | Flare  | Slope RT (%)          | N/A   |
| N/A  | Flare Traversable LT? | N/A   | N/A  | Flare  | Traversable RT?       | N/A   |
| N/A  | Landing Length (in)   | N/A   | N/A  | DWS    | Provided?             | N/A   |
| N/A  | Landing Width (in)    | N/A   | N/A  | DWS    | Contrast?             | N/A   |
| N/A  | Landing Slope (%)     | N/A   | N/A  | DWS    | Length (in)           | N/A   |
| N/A  | Landing X Slope (%)   | N/A   | N/A  | DWS    | Full Width?           | N/A   |
| N/A  | Landing Curb? (Y/N)   | N/A   | N/A  | DWS    | Offset (in)           | N/A   |
| N/A  | Shared Landing?       | N/A   |      |        |                       |       |
| N/A  | Gutter Ponding?       | N/A   | N/A  | Gutte  | r Slope (%)           | N/A   |
| N/A  | Gutter Lip Ht (in)    | N/A   | N/A  | Gutte  | r X Slope (%)         | N/A   |
| N/A  | Painted X Walk1?      | No    | N/A  | Paint  | ed X Walk2?           | No    |
|      | X Walk 1 Direction    | To SE |      | X Wa   | lk 2 Direction        | To NE |
| N/A  | X Walk 1 Width (in)   | N/A   | N/A  | X Wa   | lk 2 Width (in)       | N/A   |
|      | X Walk 1 Slope (%)    | 0.9   |      | X Wa   | lk 2 Slope (%)        | 4.7   |
|      | X Walk 1 X Slope (%)  | 4.3   |      | X Wa   | lk 2 X Slope (%)      | 0.9   |
| N/A  | Ramp inside XWalk1?   | N/A   | N/A  | Ram    | inside XWalk2?        | N/A   |
|      | Road Slope (%)        | 4.0   | N/A  | Clear  | Space?                | N/A   |
|      | Road X Slope (%)      | 1.9   | N/A  | Clear  | Space to XWalk (in)   | N/A   |
| N/A  | Any Obstructions?     | N/A   | N/A  | Storn  | Grate/Utility Hazard? | N/A   |
|      | Obstruction Type      |       |      | Storn  | n Grate/Utility Type  |       |
|      |                       | N/A   |      |        |                       | N/A   |