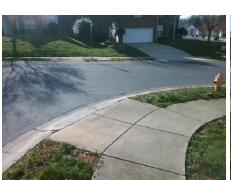

## Field Measurements/Component Compliance

**GREENCREEK DR** Street 1 Name Stop Condition-Street 2 Street 2 Name **WANDERING BROOK DR** Stop Condition-Street 1 StopSign Remove & Replace Curb Ramp With Two New Directional Ramps or Equivalent.

Surveyor Notes:

N/A

PROW/ADA:

Not Found, R304.5.3

Total Cost:

3200.00

| Comp | liance Description    | Data  | Comp | liance | Description           | Data  |
|------|-----------------------|-------|------|--------|-----------------------|-------|
| N/A  | Ramp Length (in)      | 95.0  | Yes  | Ramp   | Slope (%)             | 5.3   |
| Yes  | Ramp Width (in)       | 48.0  | No   | Ramp   | XSlope (%)            | 8.0   |
| N/A  | Flare Type LT         | N/A   | N/A  | Flare  | Type RT               | N/A   |
| N/A  | Flare Slope LT (%)    | N/A   | N/A  | Flare  | Slope RT (%)          | N/A   |
| N/A  | Flare Traversable LT? | N/A   | N/A  | Flare  | Traversable RT?       | N/A   |
| N/A  | Landing Length (in)   | N/A   | N/A  | DWS    | Provided?             | N/A   |
| N/A  | Landing Width (in)    | N/A   | N/A  | DWS    | Contrast?             | N/A   |
| N/A  | Landing Slope (%)     | N/A   | N/A  | DWS    | Length (in)           | N/A   |
| N/A  | Landing X Slope (%)   | N/A   | N/A  | DWS    | Full Width?           | N/A   |
| N/A  | Landing Curb? (Y/N)   | N/A   | N/A  | DWS    | Offset (in)           | N/A   |
| N/A  | Shared Landing?       | N/A   |      |        |                       |       |
| N/A  | Gutter Ponding?       | N/A   | N/A  | Gutte  | r Slope (%)           | N/A   |
| N/A  | Gutter Lip Ht (in)    | N/A   | N/A  | Gutte  | r X Slope (%)         | N/A   |
| N/A  | Painted X Walk1?      | No    | N/A  | Paint  | ed X Walk2?           | No    |
|      | X Walk 1 Direction    | To SE |      | X Wa   | lk 2 Direction        | To NE |
| N/A  | X Walk 1 Width (in)   | N/A   | N/A  | X Wa   | lk 2 Width (in)       | N/A   |
|      | X Walk 1 Slope (%)    | 0.9   |      | X Wa   | lk 2 Slope (%)        | 4.7   |
|      | X Walk 1 X Slope (%)  | 4.3   |      | X Wa   | lk 2 X Slope (%)      | 0.9   |
| N/A  | Ramp inside XWalk1?   | N/A   | N/A  | Ram    | inside XWalk2?        | N/A   |
|      | Road Slope (%)        | 4.0   | N/A  | Clear  | Space?                | N/A   |
|      | Road X Slope (%)      | 1.9   | N/A  | Clear  | Space to XWalk (in)   | N/A   |
| N/A  | Any Obstructions?     | N/A   | N/A  | Storn  | Grate/Utility Hazard? | N/A   |
|      | Obstruction Type      |       |      | Storn  | n Grate/Utility Type  |       |
|      |                       | N/A   |      |        |                       | N/A   |