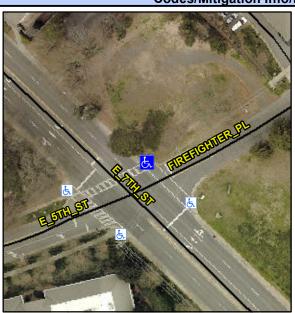

## **Access Compliance Report Public Rights-of-Way** (Curb Ramps)

Intersection ID: 14742 Main Street: E\_7TH\_ST Cross Street: E 5TH ST Location: NE ADA ID: 64436FEC2661 Ramp Type: PerpDiag Initial Pass/Fail: Fail **Overall Compliance: No Severity Score:** 25

**Codes/Mitigation Info/Possible Solution** 

E 7TH ST Street 1 Name Stop Condition-Street 2 Signal Street 2 Name FIREFIGHTER PL Stop Condition-Street 1 Signal Possible Solutions: Remove & Replace Curb Ramp With **Two New Directional Ramps or** Equivalent. Surveyor Notes: N/A PROW/ADA: Not Found, R304.2.2, R304.5.3