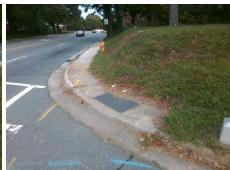

## **Access Compliance Report Public Rights-of-Way** (Curb Ramps)

Intersection ID: 14742 Main Street: E\_7TH\_ST Cross Street: E 5TH ST Location: NE ADA ID: 64436FEC2661 Ramp Type: PerpDiag Initial Pass/Fail: Fail **Overall Compliance: No Severity Score:** 25

**Codes/Mitigation Info/Possible Solution** 

E 7TH ST Street 1 Name Stop Condition-Street 2 Signal Street 2 Name FIREFIGHTER PL Stop Condition-Street 1 Signal Possible Solutions: Remove & Replace Curb Ramp With **Two New Directional Ramps or** Equivalent. Surveyor Notes: N/A PROW/ADA: Not Found, R304.2.2, R304.5.3

Total Cost: 3200.00

| Field Measurements/Component Compliance |                       |       |      |                             |       |
|-----------------------------------------|-----------------------|-------|------|-----------------------------|-------|
| Compliance Description                  |                       | Data  | Comp | liance Description          | Data  |
| N/A                                     | Ramp Length (in)      | 48.0  | No   | Ramp Slope (%)              | 9.9   |
| Yes                                     | Ramp Width (in)       | 48.0  | No   | Ramp XSlope (%)             | 6.9   |
| N/A                                     | Flare Type LT         | N/A   | N/A  | Flare Type RT               | N/A   |
| N/A                                     | Flare Slope LT (%)    | N/A   | N/A  | Flare Slope RT (%)          | N/A   |
| N/A                                     | Flare Traversable LT? | N/A   | N/A  | Flare Traversable RT?       | N/A   |
| N/A                                     | Landing Length (in)   | N/A   | N/A  | DWS Provided?               | N/A   |
| N/A                                     | Landing Width (in)    | N/A   | N/A  | DWS Contrast?               | N/A   |
| N/A                                     | Landing Slope (%)     | N/A   | N/A  | DWS Length (in)             | N/A   |
| N/A                                     | Landing X Slope (%)   | N/A   | N/A  | DWS Full Width?             | N/A   |
| N/A                                     | Landing Curb? (Y/N)   | N/A   | N/A  | DWS Offset (in)             | N/A   |
| N/A                                     | Shared Landing?       | N/A   |      |                             |       |
| N/A                                     | Gutter Ponding?       | N/A   | N/A  | Gutter Slope (%)            | N/A   |
| N/A                                     | Gutter Lip Ht (in)    | N/A   | N/A  | Gutter X Slope (%)          | N/A   |
| N/A                                     | Painted X Walk1?      | Yes   | N/A  | Painted X Walk2?            | Yes   |
|                                         | X Walk 1 Direction    | To SW |      | X Walk 2 Direction          | To SE |
| N/A                                     | X Walk 1 Width (in)   | 87.0  | N/A  | X Walk 2 Width (in)         | 112.0 |
|                                         | X Walk 1 Slope (%)    | 2.0   |      | X Walk 2 Slope (%)          | 3.3   |
|                                         | X Walk 1 X Slope (%)  | 3.3   |      | X Walk 2 X Slope (%)        | 1.2   |
| N/A                                     | Ramp inside XWalk1?   | Yes   | N/A  | Ramp inside XWalk2?         | Yes   |
|                                         | Road Slope (%)        | 4.4   | N/A  | Clear Space?                | N/A   |
|                                         | Road X Slope (%)      | 2.6   | N/A  | Clear Space to XWalk (in)   | N/A   |
| N/A                                     | Any Obstructions?     | N/A   | N/A  | Storm Grate/Utility Hazard? | N/A   |
|                                         | Obstruction Type      |       |      | Storm Grate/Utility Type    |       |
|                                         |                       | N/A   |      |                             | N/A   |
|                                         |                       |       | Yes  | Surface Condition? (G/P)    | Good  |
| 1                                       | <b>8</b> Ir           |       | -    |                             |       |