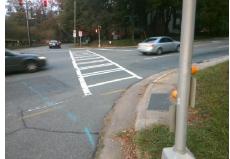

## **Access Compliance Report Public Rights-of-Way** (Curb Ramps)

Intersection ID: 14742 Main Street: E\_7TH\_ST Cross Street: E 5TH ST Location: NE ADA ID: 64436FEC2661 Ramp Type: PerpDiag Initial Pass/Fail: Fail **Overall Compliance: No Severity Score:** 25

**Codes/Mitigation Info/Possible Solution** 

E 7TH ST Street 1 Name Stop Condition-Street 2 Signal Street 2 Name FIREFIGHTER PL Stop Condition-Street 1 Signal Possible Solutions: Remove & Replace Curb Ramp With **Two New Directional Ramps or** Equivalent. Surveyor Notes: N/A PROW/ADA: Not Found, R304.2.2, R304.5.3

Total Cost: 3200.00

| Field Measurements/Component Compliance |                       |       |      |                             |       |
|-----------------------------------------|-----------------------|-------|------|-----------------------------|-------|
| Compliance Description                  |                       | Data  | Comp | liance Description          | Data  |
| N/A                                     | Ramp Length (in)      | 48.0  | No   | Ramp Slope (%)              | 9.9   |
| Yes                                     | Ramp Width (in)       | 48.0  | No   | Ramp XSlope (%)             | 6.9   |
| N/A                                     | Flare Type LT         | N/A   | N/A  | Flare Type RT               | N/A   |
| N/A                                     | Flare Slope LT (%)    | N/A   | N/A  | Flare Slope RT (%)          | N/A   |
| N/A                                     | Flare Traversable LT? | N/A   | N/A  | Flare Traversable RT?       | N/A   |
| N/A                                     | Landing Length (in)   | N/A   | N/A  | DWS Provided?               | N/A   |
| N/A                                     | Landing Width (in)    | N/A   | N/A  | DWS Contrast?               | N/A   |
| N/A                                     | Landing Slope (%)     | N/A   | N/A  | DWS Length (in)             | N/A   |
| N/A                                     | Landing X Slope (%)   | N/A   | N/A  | DWS Full Width?             | N/A   |
| N/A                                     | Landing Curb? (Y/N)   | N/A   | N/A  | DWS Offset (in)             | N/A   |
| N/A                                     | Shared Landing?       | N/A   |      |                             |       |
| N/A                                     | Gutter Ponding?       | N/A   | N/A  | Gutter Slope (%)            | N/A   |
| N/A                                     | Gutter Lip Ht (in)    | N/A   | N/A  | Gutter X Slope (%)          | N/A   |
| N/A                                     | Painted X Walk1?      | Yes   | N/A  | Painted X Walk2?            | Yes   |
|                                         | X Walk 1 Direction    | To SW |      | X Walk 2 Direction          | To SE |
| N/A                                     | X Walk 1 Width (in)   | 87.0  | N/A  | X Walk 2 Width (in)         | 112.0 |
|                                         | X Walk 1 Slope (%)    | 2.0   |      | X Walk 2 Slope (%)          | 3.3   |
|                                         | X Walk 1 X Slope (%)  | 3.3   |      | X Walk 2 X Slope (%)        | 1.2   |
| N/A                                     | Ramp inside XWalk1?   | Yes   | N/A  | Ramp inside XWalk2?         | Yes   |
|                                         | Road Slope (%)        | 4.4   | N/A  | Clear Space?                | N/A   |
|                                         | Road X Slope (%)      | 2.6   | N/A  | Clear Space to XWalk (in)   | N/A   |
| N/A                                     | Any Obstructions?     | N/A   | N/A  | Storm Grate/Utility Hazard? | N/A   |
|                                         | Obstruction Type      |       |      | Storm Grate/Utility Type    |       |
|                                         |                       | N/A   |      |                             | N/A   |
|                                         |                       |       | Yes  | Surface Condition? (G/P)    | Good  |
| 1                                       | <b>8</b> Ir           |       | -    |                             |       |