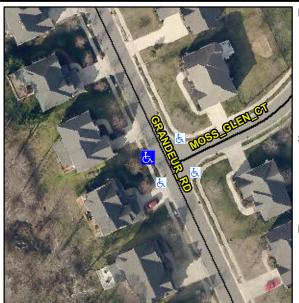

## **Access Compliance Report Public Rights-of-Way** (Curb Ramps)

Intersection ID: 45757 Main Street: MOSS\_GLEN\_CT Cross Street: GRANDEUR\_RD Location: NW **Overall Compliance: No** ADA ID: 6443EED309B8 Ramp Type: Perp Initial Pass/Fail: Fail **Severity Score:** 10