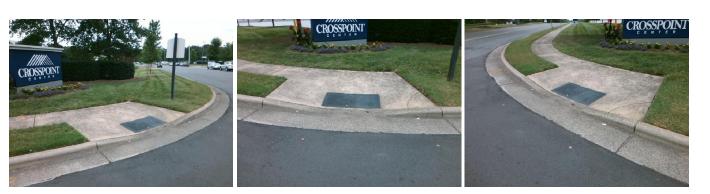

## Access Compliance Report Public Rights-of-Way (Curb Ramps)

| Intersection ID: 7022                     | Main Street: CROSSPOINT_CENTER_LN |                               |         |                                                | Cross Street: HUTCHISON-MCDONALD_RD |      |     |                             | NW    |
|-------------------------------------------|-----------------------------------|-------------------------------|---------|------------------------------------------------|-------------------------------------|------|-----|-----------------------------|-------|
| ADA ID: 6446B7083CB5                      | 6446B7083CB5 Ramp Type: Perp      |                               |         | Initial Pass/Fail: Fail Overall Compliance: No |                                     |      |     | o Severity Score:           | 13.75 |
| Codes/Mitigation Info/Possible Solution   |                                   |                               |         | Field Measurements/Component Compliance        |                                     |      |     |                             |       |
|                                           |                                   | Possible Solutions:           |         | Compliance Description Data Compliance         |                                     |      |     | liance Description          | Data  |
| 9                                         |                                   | Remove & Replace Entire Rar   | np.     | N/A                                            | Ramp Length (in)                    | 95.5 | No  | Ramp Slope (%)              | 9.0   |
|                                           | 1. 法产行政法                          | -                             | •       | Yes                                            | Ramp Width (in)                     | 48.0 | No  | Ramp XSlope (%)             | 2.1   |
|                                           |                                   |                               |         | N/A                                            | Flare Type LT                       | N/A  | N/A | Flare Type RT               | N/A   |
|                                           |                                   |                               |         | N/A                                            | Flare Slope LT (%)                  | N/A  | N/A | Flare Slope RT (%)          | N/A   |
|                                           | <b>9</b>                          |                               |         | N/A                                            | Flare Traversable LT?               | N/A  | N/A | Flare Traversable RT?       | N/A   |
|                                           |                                   |                               |         | N/A                                            | Landing Length (in)                 | N/A  | N/A | DWS Provided?               | N/A   |
|                                           |                                   | Surveyor Notes:               |         | N/A                                            | Landing Width (in)                  | N/A  | N/A | DWS Contrast?               | N/A   |
| Le la | E C                               | N/A                           |         | N/A                                            | Landing Slope (%)                   | N/A  | N/A | DWS Length (in)             | N/A   |
| HUTCHISON-MCDON                           | ALD NO                            |                               |         | N/A                                            | Landing X Slope (%)                 | N/A  | N/A | DWS Full Width?             | N/A   |
| HUTCHISCH                                 | A FA                              |                               |         | N/A                                            | Landing Curb? (Y/N)                 | N/A  | N/A | DWS Offset (in)             | N/A   |
|                                           |                                   |                               |         | N/A                                            | Shared Landing?                     | N/A  |     |                             |       |
|                                           | 四月二月 天 礼 月                        | PROW/ADA:                     |         | N/A                                            | Gutter Ponding?                     | N/A  | N/A | Gutter Slope (%)            | N/A   |
| 8 - 2 - 1 N                               |                                   | Not Found, R304.2.2, R304.5.3 | }       | N/A                                            | Gutter Lip Ht (in)                  | N/A  | N/A | Gutter X Slope (%)          | N/A   |
|                                           | a stat                            |                               |         | N/A                                            | Painted X Walk1?                    | No   | N/A | Painted X Walk2?            | N/A   |
| 10.20 - 2 - 10 - 1                        |                                   | ă.                            |         |                                                | X Walk 1 Direction                  | To E |     | X Walk 2 Direction          | N/A   |
|                                           | (1) (1) (1) (1)                   |                               |         | N/A                                            | X Walk 1 Width (in)                 | N/A  | N/A | X Walk 2 Width (in)         | N/A   |
|                                           | SPOINT CENTER LN                  | -                             |         |                                                | X Walk 1 Slope (%)                  | 0.2  |     | X Walk 2 Slope (%)          | N/A   |
| Stop Condition-Street 2                   | StopSign                          |                               |         |                                                | X Walk 1 X Slope (%)                | 2.8  |     | X Walk 2 X Slope (%)        | N/A   |
| Street 2 Name                             | N/A                               |                               |         | N/A                                            | Ramp inside XWalk1?                 | N/A  | N/A | Ramp inside XWalk2?         | N/A   |
| Stop Condition-Street 1                   | N/A                               |                               |         |                                                | Road Slope (%)                      | N/A  | N/A | Clear Space?                | N/A   |
|                                           |                                   |                               |         |                                                | Road X Slope (%)                    | N/A  | N/A | Clear Space to XWalk (in)   | N/A   |
|                                           |                                   |                               |         | N/A                                            | Any Obstructions?                   | N/A  | N/A | Storm Grate/Utility Hazard? | N/A   |
|                                           |                                   | Total Cost: \$                | 1850.00 |                                                | Obstruction Type                    |      |     | Storm Grate/Utility Type    |       |
|                                           |                                   |                               |         |                                                |                                     | N/A  |     |                             | N/A   |