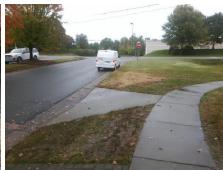

## Field Measurements/Component Compliance

Street 1 Name ELMSTONE DR
Stop Condition-Street 2 None
Street 2 Name N/A
Stop Condition-Street 1 N/A

Possible Solutions:

Remove & Replace Entire Ramp.

Surveyor Notes:

N/A

PROW/ADA:

Not Found, R304.5.1, R304.2.2

Total Cost: \$ 1850.00

| Field Measurements/Component Compliance |                       |       |                        |                             |      |
|-----------------------------------------|-----------------------|-------|------------------------|-----------------------------|------|
| Compliance Description                  |                       | Data  | Compliance Description |                             | Data |
| N/A                                     | Ramp Length (in)      | 122.5 | No                     | Ramp Slope (%)              | 13.6 |
| No                                      | Ramp Width (in)       | 47.0  | Yes                    | Ramp XSlope (%)             | 0.6  |
| N/A                                     | Flare Type LT         | N/A   | N/A                    | Flare Type RT               | N/A  |
| N/A                                     | Flare Slope LT (%)    | N/A   | N/A                    | Flare Slope RT (%)          | N/A  |
| N/A                                     | Flare Traversable LT? | N/A   | N/A                    | Flare Traversable RT?       | N/A  |
| N/A                                     | Landing Length (in)   | N/A   | N/A                    | DWS Provided?               | N/A  |
| N/A                                     | Landing Width (in)    | N/A   | N/A                    | DWS Contrast?               | N/A  |
| N/A                                     | Landing Slope (%)     | N/A   | N/A                    | DWS Length (in)             | N/A  |
| N/A                                     | Landing X Slope (%)   | N/A   | N/A                    | DWS Full Width?             | N/A  |
| N/A                                     | Landing Curb? (Y/N)   | N/A   | N/A                    | DWS Offset (in)             | N/A  |
| N/A                                     | Shared Landing?       | N/A   |                        |                             |      |
| N/A                                     | Gutter Ponding?       | N/A   | N/A                    | Gutter Slope (%)            | N/A  |
| N/A                                     | Gutter Lip Ht (in)    | N/A   | N/A                    | Gutter X Slope (%)          | N/A  |
| N/A                                     | Painted X Walk1?      | No    | N/A                    | Painted X Walk2?            | N/A  |
|                                         | X Walk 1 Direction    | To NW |                        | X Walk 2 Direction          | N/A  |
| N/A                                     | X Walk 1 Width (in)   | N/A   | N/A                    | X Walk 2 Width (in)         | N/A  |
|                                         | X Walk 1 Slope (%)    | 1.5   |                        | X Walk 2 Slope (%)          | N/A  |
|                                         | X Walk 1 X Slope (%)  | 3.6   |                        | X Walk 2 X Slope (%)        | N/A  |
| N/A                                     | Ramp inside XWalk1?   | N/A   | N/A                    | Ramp inside XWalk2?         | N/A  |
|                                         | Road Slope (%)        | N/A   | N/A                    | Clear Space?                | N/A  |
|                                         | Road X Slope (%)      | N/A   | N/A                    | Clear Space to XWalk (in)   | N/A  |
| N/A                                     | Any Obstructions?     | N/A   | N/A                    | Storm Grate/Utility Hazard? | N/A  |
|                                         | Obstruction Type      |       |                        | Storm Grate/Utility Type    |      |
|                                         |                       | N/A   |                        |                             | N/A  |
|                                         |                       |       | Yes                    | Surface Condition? (G/P)    | Good |
|                                         |                       |       |                        |                             |      |