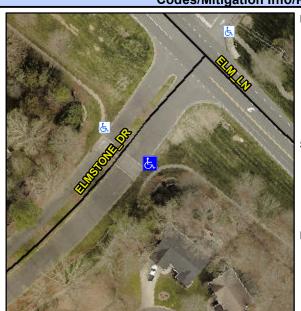

## Access Compliance Report Public Rights-of-Way (Curb Ramps)

Intersection ID: 10025998 Main Street: ELMSTONE\_DR Cross Street: N/A Location: S

ADA ID: 645494A9B835 Ramp Type: Perp Initial Pass/Fail: Fail Overall Compliance: No Severity Score: 33.75

## Field Measurements/Component Compliance

Street 1 Name ELMSTONE DR
Stop Condition-Street 2 None
Street 2 Name N/A
Stop Condition-Street 1 N/A

Possible Solutions:

Remove & Replace Entire Ramp.

Surveyor Notes: