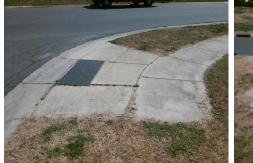

## Access Compliance Report Public Rights-of-Way (Curb Ramps)

| Intersection ID: 28600                  | n ID: 28600 Main Street: MARBLEBROOK_DR    |                                                                 |              |         | Street:                                 | SAVANNAH_HILLS_D      | Location:         | SW                 |                             |            |
|-----------------------------------------|--------------------------------------------|-----------------------------------------------------------------|--------------|---------|-----------------------------------------|-----------------------|-------------------|--------------------|-----------------------------|------------|
| ADA ID: 645DCCD491E4                    | 45DCCD491E4 Ramp Type: BlendTrans1         |                                                                 |              |         | Pass/Fa                                 | ail: Fail Overall     | o Severity Score: | 10                 |                             |            |
| Codes/Mitigation Info/Possible Solution |                                            |                                                                 |              |         | Field Measurements/Component Compliance |                       |                   |                    |                             |            |
|                                         |                                            | Possible Solutions:                                             |              |         | Compliance Description Data             |                       |                   |                    | Data                        |            |
|                                         |                                            | Remove & Replace Curb<br>Two New Directional Ran<br>Equivalent. | urb Pamp Wit |         | N/A                                     | Ramp Length (in)      | 57.0              | 1                  | BlendTrans Slope (%)        | 3.8        |
|                                         |                                            |                                                                 | •            | •       | No                                      | Ramp Width (in)       | 39.0              |                    | BlendTrans XSlope (%)       | 2.7        |
|                                         |                                            |                                                                 |              |         | N/A                                     | Flare Type LT         | N/A               |                    | Flare Type RT               | N/A        |
| mad                                     | 1 a mar                                    |                                                                 |              |         | N/A                                     | Flare Slope LT (%)    |                   | N/A                | Flare Slope RT (%)          | N/A        |
| WARELIE                                 |                                            | Surveyor Notes:                                                 |              |         | N/A                                     | Flare Traversable LT? | N/A               |                    | Flare Traversable RT?       | N/A        |
| A-ROOK                                  | VII - T                                    |                                                                 |              |         | N/A<br>N/A                              |                       | N/A               |                    | DWS Provided?               | N/A<br>N/A |
| A A A A A A A A A A A A A A A A A A A   |                                            |                                                                 |              |         |                                         | Landing Length (in)   |                   |                    | DWS Contrast?               | N/A<br>N/A |
|                                         | Y Contraction                              | Surveyor Notes:                                                 |              |         | N/A                                     | Landing Width (in)    | N/A               |                    |                             |            |
|                                         | Prove Cong (                               | N/A                                                             |              |         | N/A                                     | Landing Slope (%)     | N/A               |                    | DWS Length (in)             | N/A        |
|                                         | 8                                          |                                                                 |              | N/A     | Landing X Slope (%)                     | N/A                   |                   | DWS Full Width?    | N/A                         |            |
|                                         |                                            |                                                                 |              | N/A     | Landing Curb? (Y/N)                     | N/A                   | N/A               | DWS Offset (in)    | N/A                         |            |
|                                         |                                            |                                                                 |              | N/A     | Shared Landing?                         | N/A                   |                   |                    |                             |            |
|                                         | PROW/ADA:<br>Not Found, R304.5.1, R304.5.3 |                                                                 |              | N/A     | Gutter Ponding?                         | N/A                   | N/A               | Gutter Slope (%)   | N/A                         |            |
| A. O                                    |                                            |                                                                 |              | N/A     | Gutter Lip Ht (in)                      | N/A                   | N/A               | Gutter X Slope (%) | N/A                         |            |
| PROW/ADA:<br>Not Found, R304.5.1, R304. |                                            |                                                                 |              |         | N/A                                     | Painted X Walk1?      | No                | N/A                | Painted X Walk2?            | N/A        |
|                                         |                                            |                                                                 |              |         |                                         | X Walk 1 Direction    | To N              |                    | X Walk 2 Direction          | N/A        |
|                                         |                                            |                                                                 |              |         |                                         | X Walk 1 Width (in)   | N/A               |                    | X Walk 2 Width (in)         | N/A        |
| Street 1 Name                           | MARBLEBROOK DR                             |                                                                 |              |         |                                         | X Walk 1 Slope (%)    | 3.5               |                    | X Walk 2 Slope (%)          | N/A        |
| Stop Condition-Street 1                 | StopSign                                   |                                                                 |              |         |                                         | X Walk 1 X Slope (%)  | 0.7               |                    | X Walk 2 X Slope (%)        | N/A        |
| Street 2 Name                           | N/A                                        |                                                                 |              |         | N/A                                     | Ramp inside XWalk1?   | N/A               | N/A                | Ramp inside XWalk2?         | N/A        |
| Stop Condition-Street 2                 | N/A                                        |                                                                 |              |         |                                         | Road Slope (%)        | 0.7               |                    | Clear Space?                | N/A        |
|                                         |                                            |                                                                 |              |         |                                         | Road X Slope (%)      | 3.5               | N/A                | Clear Space to XWalk (in)   | N/A        |
|                                         |                                            |                                                                 |              |         | N/A                                     | Any Obstructions?     | N/A               |                    | Storm Grate/Utility Hazard? | N/A        |
|                                         |                                            | Total Cost:                                                     | \$           | 3200.00 |                                         | Obstruction Type      |                   |                    | Storm Grate/Utility Type    |            |
|                                         |                                            |                                                                 | Ψ            | 5200.00 |                                         |                       | N/A               |                    |                             | N/A        |
|                                         |                                            |                                                                 |              |         |                                         |                       | IN/A              | 1                  |                             | 11/1       |