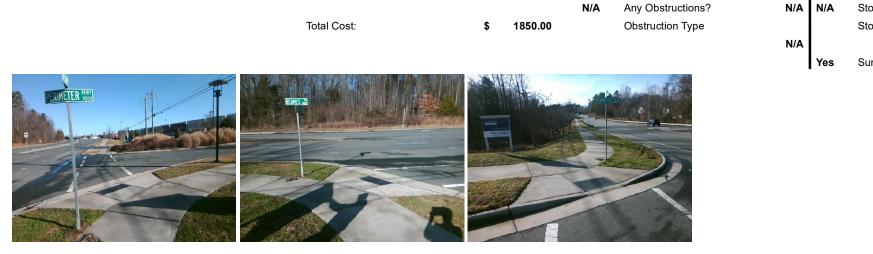

## Access Compliance Report Public Rights-of-Way (Curb Ramps)

| Intersection ID: 3443 Main St              | D: 3443 Main Street: REAMES_RD |                                         |                                                | Cross Street: PERIMETER_PY |                           |                                |                    |
|--------------------------------------------|--------------------------------|-----------------------------------------|------------------------------------------------|----------------------------|---------------------------|--------------------------------|--------------------|
|                                            |                                |                                         | Initial Pass/Fail: Fail Overall Compliance: No |                            |                           | Location:<br>o Severity Score: | <u>SE</u><br>33.75 |
| Codes/Mitigation Info/Possible Solution    |                                | Field Measurements/Component Compliance |                                                |                            |                           |                                |                    |
|                                            | Possible Solutions:            | Compliance Description Data             |                                                |                            | Compliance Description Da |                                | Data               |
| Per la | Remove & Replace Entire Ramp.  | N/A                                     | Ramp Length (in)                               | 59.0                       | Yes                       | Ramp Slope (%)                 | 6.9                |
|                                            |                                | No                                      | Ramp Width (in)                                | 46.5                       | No                        | Ramp XSlope (%)                | 7.7                |
|                                            | Δ.                             | N/A                                     | Flare Type LT                                  | N/A                        | N/A                       | Flare Type RT                  | N/A                |
|                                            |                                | N/A                                     | Flare Slope LT (%)                             | N/A                        | N/A                       | Flare Slope RT (%)             | N/A                |
| BERMETTED DY                               |                                | N/A                                     | Flare Traversable LT                           | ? <b>N/A</b>               | N/A                       | Flare Traversable RT?          | N/A                |
|                                            | K                              | N/A                                     | Landing Length (in)                            | N/A                        | N/A                       | DWS Provided?                  | N/A                |
|                                            | Surveyor Notes:                | N/A                                     | Landing Width (in)                             | N/A                        | N/A                       | DWS Contrast?                  | N/A                |
|                                            | N/A                            | N/A                                     | Landing Slope (%)                              | N/A                        | N/A                       | DWS Length (in)                | N/A                |
|                                            |                                | N/A                                     | Landing X Slope (%)                            | N/A                        | N/A                       | DWS Full Width?                | N/A                |
|                                            | 3                              | N/A                                     | Landing Curb? (Y/N)                            | N/A                        | N/A                       | DWS Offset (in)                | N/A                |
| The I BERGEN SCIENCE                       |                                | N/A                                     | Shared Landing?                                | N/A                        |                           |                                |                    |
| 6. Frank States                            | PROW/ADA:                      | N/A                                     | Gutter Ponding?                                | N/A                        | N/A                       | Gutter Slope (%)               | N/A                |
|                                            | Not Found, R304.5.1, R304.5.3  | N/A                                     | Gutter Lip Ht (in)                             | N/A                        | N/A                       | Gutter X Slope (%)             | N/A                |
|                                            |                                | N/A                                     | Painted X Walk1?                               | Yes                        | N/A                       | Painted X Walk2?               | N/A                |
|                                            |                                |                                         | X Walk 1 Direction                             | To N                       |                           | X Walk 2 Direction             | N/A                |
|                                            |                                | N/A                                     | X Walk 1 Width (in)                            | 100.0                      | N/A                       | X Walk 2 Width (in)            | N/A                |
| Street 1 Name PERIMETER PY                 | -                              |                                         | X Walk 1 Slope (%)                             | 0.1                        |                           | X Walk 2 Slope (%)             | N/A                |
| Stop Condition-Street 2 None               |                                |                                         | X Walk 1 X Slope (%)                           | ) 6.0                      |                           | X Walk 2 X Slope (%)           | N/A                |
| Street 2 Name N/A                          |                                | N/A                                     | Ramp inside XWalk1                             | ? Yes                      | N/A                       | Ramp inside XWalk2?            | N/A                |
| Stop Condition-Street 1 N/A                |                                |                                         | Road Slope (%)                                 | N/A                        | N/A                       | Clear Space?                   | N/A                |
|                                            |                                |                                         | Road X Slope (%)                               | N/A                        | N/A                       | Clear Space to XWalk (in)      | N/A                |
|                                            |                                | N/A                                     | Any Obstructions?                              | N/A                        | N/A                       | Storm Grate/Utility Hazard?    | N/A                |
|                                            | Total Cost: \$ 1               | 850.00                                  | Obstruction Type                               |                            |                           | Storm Grate/Utility Type       |                    |
|                                            |                                |                                         |                                                | N/A                        |                           |                                | N/A                |