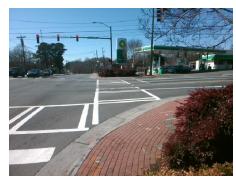

## **Access Compliance Report Public Rights-of-Way** (Curb Ramps)

Intersection ID: 13531 Main Street: REMOUNT RD **Cross Street: WEST BV** Location: NE ADA ID: 6470E25BEB7F Ramp Type: PerpDiag Initial Pass/Fail: Fail **Overall Compliance: No Severity Score:** 50