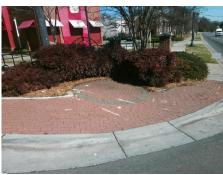

## **Access Compliance Report Public Rights-of-Way** (Curb Ramps)

Intersection ID: 13531 Main Street: REMOUNT RD **Cross Street: WEST BV** Location: NE ADA ID: 6470E25BEB7F Ramp Type: PerpDiag Initial Pass/Fail: Fail **Overall Compliance: No Severity Score:** 50