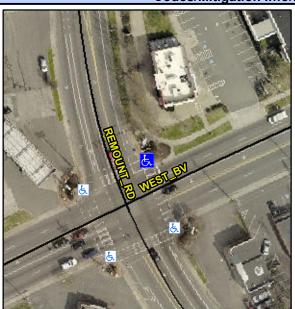

## **Access Compliance Report Public Rights-of-Way** (Curb Ramps)

Intersection ID: 13531 Main Street: REMOUNT RD **Cross Street: WEST BV** Location: NE ADA ID: 6470E25BEB7F Ramp Type: PerpDiag Initial Pass/Fail: Fail **Overall Compliance: No Severity Score:** 50