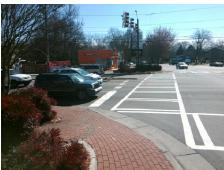

## **Access Compliance Report Public Rights-of-Way** (Curb Ramps)

Intersection ID: 13531 Main Street: REMOUNT RD **Cross Street: WEST BV** Location: NE ADA ID: 6470E25BEB7F Ramp Type: PerpDiag Initial Pass/Fail: Fail **Overall Compliance: No Severity Score:** 50